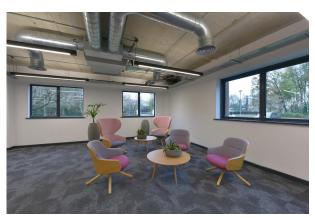

#### Description

310 Europa Boulevard comprises a detached three-story office building, extending to 27,195 sq ft. The building is of brick construction, beneath a pitched slate roof. The property is configured across two distinct wings serviced by a central core, allowing for flexible floor plates. The building has recently completed a refurbishment of the communal areas including new reception area and break out space as well as an exposed services refurbishment of the ground floor suite.

- -LED lighting
- -Exposed ceiling (ground floor only)
- -Air conditioning
- -Raised floors
- -Remodelled reception
- -Excellent car parking ratio
- -DDA compliant