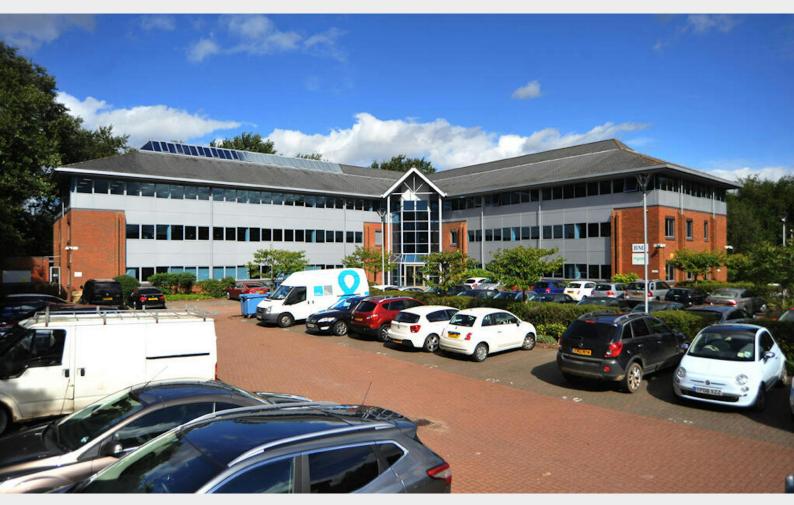

# 310 Europa Boulevard, Gemini Business Park, Warrington, WA5 7XR

A high quality refurbished office building arranged over 3 floors and set within a mature landscaped environment.

| Tenure         | To Let                                    |
|----------------|-------------------------------------------|
| Available Size | 355 to 8,978 sq ft / 32.98 to 834.08 sq m |
| Business Rates | Upon Enquiry                              |
| EPC Rating     | Upon enquiry                              |

#### Description

310 Europa Boulevard comprises a detached three-story office building, extending to 27,195 sq ft. The building is of brick construction, beneath a pitched slate roof. The property is configured across two distinct wings serviced by a central core, allowing for flexible floor plates. The building has recently completed a refurbishment of the communal areas including new reception area and break out space as well as an exposed services refurbishment of the ground floor suite.

## **Key Points**

- > Easy access to M62
- Newly refurbished reception and communal areas
- > Shower and cycle facilities
- > Secure on site car parking