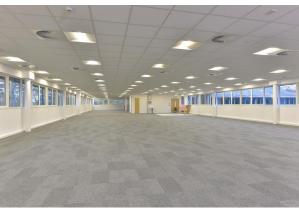

#### Description

310 Europa Boulevard comprises a detached three-story office building, extending to 27,195 sq ft. The building is of brick construction, beneath a pitched slate roof. The property is configured across two distinct wings serviced by a central core, allowing for flexible floor plates. The building has recently completed a refurbishment of the communal areas including new reception area and break out space as well as an exposed services refurbishment of the ground floor suite.

#### Accommodation

The accommodation comprises the following areas:

| Name                           | sq ft | Rent           | Service charge |
|--------------------------------|-------|----------------|----------------|
| Ground - Ground                | 8,978 | £11,596 /month | £3,740 /month  |
| Ground - Part Ground<br>Floor  | 2,065 | £3,441 /month  | £860 /month    |
| 2nd - Second Floor             | 5,694 | £7,355 /month  | £2,373 /month  |
| Ground - Ground floor<br>split | 2,750 | £3,551 /month  | £1,145 /month  |
| 2nd - S1                       | 1,230 | £1,845 /month  | £718 /month    |
| 2nd - S2                       | 721   | £1,082 /month  | £420 /month    |
| 2nd - \$3                      | 355   | £533 /month    | £207 /month    |
| 2nd - \$4                      | 472   | £708 /month    | £275 /month    |
| 2nd - \$5                      | 963   | £1,444 /month  | £562 /month    |
| 2nd - S6                       | 475   | £713 /month    | £277 /month    |