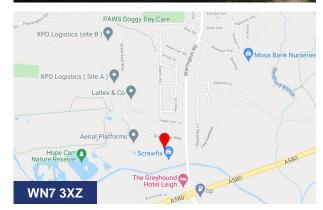

#### Location

Leigh Business Park is situated 2 miles from Leigh town Centre and within site of the East Lancashire Road (A580). Road offers direct access to the M6 and M60. Located 10 miles from Manchester and 18 miles from Liverpool.