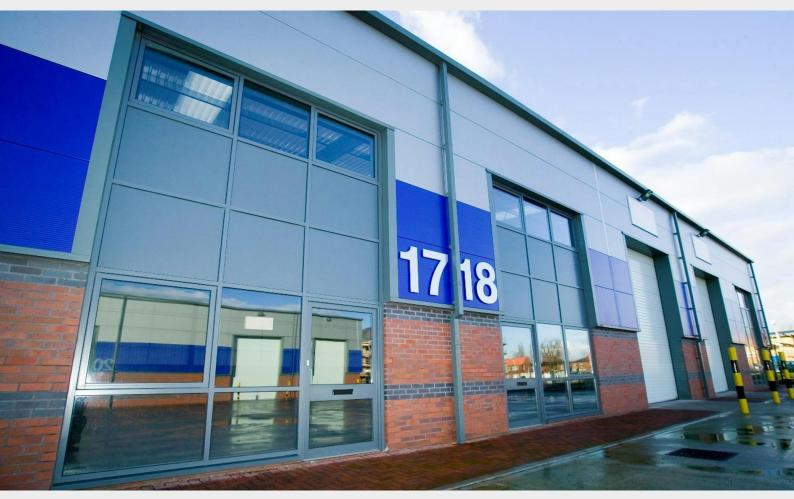

#### Description

The property is of steel portal frame construction beneath a pitched roof with part-brick, part-clad elevations. Access to the unit is via a surface level electronically operated loading door. In addition there is a pedestrian/trade counter entrance which can benefit an array of occupiers and uses.

### Specification

- 6m eaves
- Three phase electricity
- Electronically operated loading doors
- Integral offices.