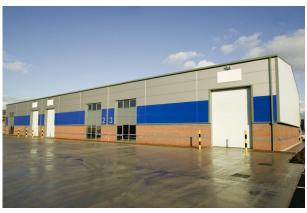

#### Description

The property is of steel portal frame construction beneath a pitched roof with part-brick, part-clad elevations. Access to the unit is via a surface level electronically operated loading door. In addition there is a pedestrian/trade counter entrance which can benefit an array of occupiers and uses.

### Specification

- 6m eaves
- Three phase electricity
- Electronically operated loading doors
- Integral offices.