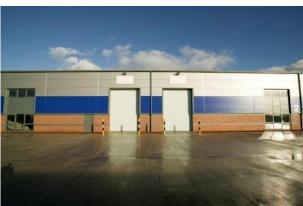

#### Description

The property is of steel portal frame construction beneath a pitched roof with part-brick, part-clad elevations. Access to the unit is via a surface level electronically operated loading door. In addition there is a pedestrian/trade counter entrance which can benefit an array of occupiers and uses.

### Specification

- 6m eaves
- Three phase electricity
- Electronically operated loading doors
- Integral offices.