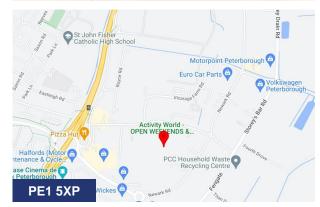

#### Location

The property is located on Padholme Road East, opposite Astore Park, within the established Eastern Industrial area. There is quick and easy access to the City's Parkway system via the Boongate junction, which in turn gives access to the A15, A57 and A1 (M).