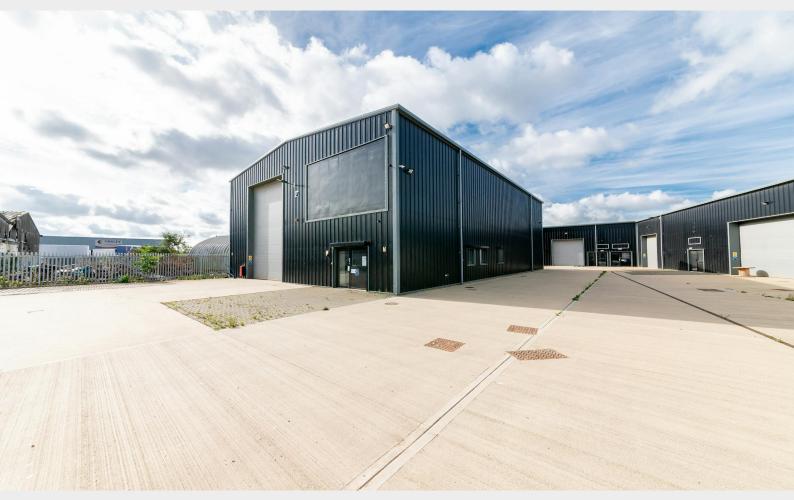

### Description

The property comprises two blocks of industrial units constructed in 2016. The development is of steel portal frame construction with pitched insulated roofs and insulated external sheet cladding. The external areas which provide yard space and car parking are fully laid to concrete. The site is self contained and fully fenced with large double entrance gates.

Unit 1 is a detached building with eaves height of 8m, providing warehouse / production space, office accommodation, kitchen/mess room and WC facilities, together with a structural mezzanine floor above. The unit benefits from a full height roller shutter door to the front elevation. Units 2-5 have an eaves height of 6m and are of similar construction to unit 1. Each unit has a roller shutter and separate pedestrian doors, as well as services connections. Unit 6 has been separated from Units 2-5 and has been fitted out to provide office accommodation and workshop space, together with kitchen and WC facilities; there is a mezzanine storage area in one corner of the unit. Additional facilities are available on a gravelled area to the side of the access road to the building.