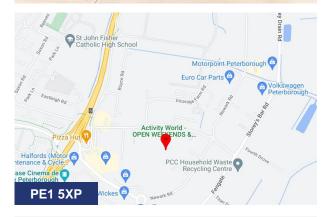

#### Location

The property is located on Padholme Road East, opposite Astore Park, within the established Eastern Industrial area. There is quick and easy access to the City's Parkway system via the Boongate junction, which in turn gives access to the A15, A57 and A1 (M).