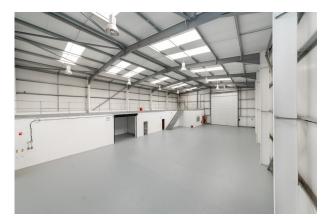

### Description

The property comprises two blocks of industrial units constructed in 2016. The development is of steel portal frame construction with pitched insulated roofs and insulated external sheet cladding. The external areas which provide yard space and car parking are fully laid to concrete. The site is self contained and fully fenced with large double entrance gates.

Unit 1 is a detached building with eaves height of 8m, providing warehouse / production space, office accommodation, kitchen/mess room and WC facilities, together with a structural mezzanine floor above. The unit benefits from a full height roller shutter door to the front elevation. Units 2-5 have an eaves height of 6m and are of similar construction to unit 1. Each unit has a roller shutter and separate pedestrian doors, as well as services connections. Unit 6 has been separated from Units 2-5 and has been fitted out to provide office accommodation and workshop space, together with kitchen and WC facilities; there is a mezzanine storage area in one corner of the unit. Additional facilities are available on a gravelled area to the side of the access road to the building.