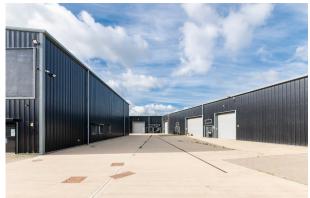

### Description

The property comprises two blocks of industrial units constructed in 2016. The development is of steel portal frame construction with pitched insulated roofs and insulated external sheet cladding. The external areas which provide yard space and car parking are fully laid to concrete. The site is self contained and fully fenced with large double entrance gates.

Unit 1 is a detached building with eaves height of 8m, providing warehouse / production space, office accommodation, kitchen/mess room and WC facilities, together with a structural mezzanine floor above. The unit benefits from a full height roller shutter door to the front elevation. Units 2-5 have an eaves height of 6m and are of similar construction to unit 1. Each unit has a roller shutter and separate pedestrian doors, as well as services connections. Unit 6 has been separated from Units 2-5 and has been fitted out to provide office accommodation and workshop space, together with kitchen and WC facilities; there is a mezzanine storage area in one corner of the unit. Additional facilities are available on a gravelled area to the side of the access road to the building.