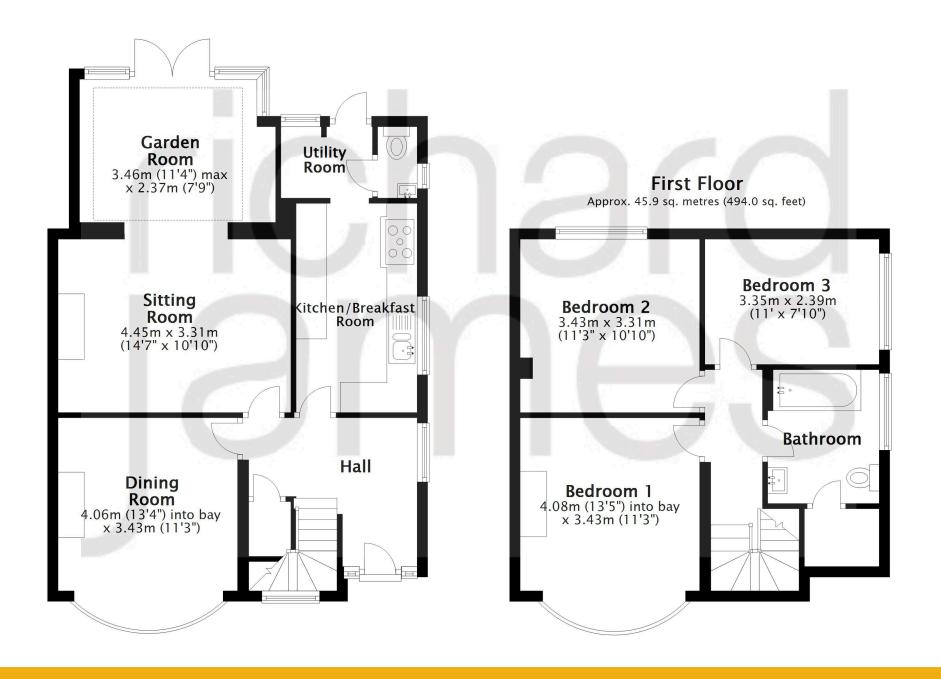

**Alex Hudson** 

Partner

01793 311 002 07889 366 136

alexhudson@richardjames.uk

The accommodation has been much improved by the current owners, and comprises: Entrance Hall, Dining Room with bay window, Sitting Room which opens into the lovely Garden Room and refitted Kitchen/Breakfast Room and Utility Room. With the Three double Bedrooms and refitted Bathroom, with three piece suite, to the first floor.

Further features include a generous sized and enclosed garden to front, as well as further seating areas to rear and side, PVCu Double Glazing, Gas Radiator Heating and useful detached Garage, offering a variety of uses. Viewing recommended by the vendors Sole Agents, Richard James.