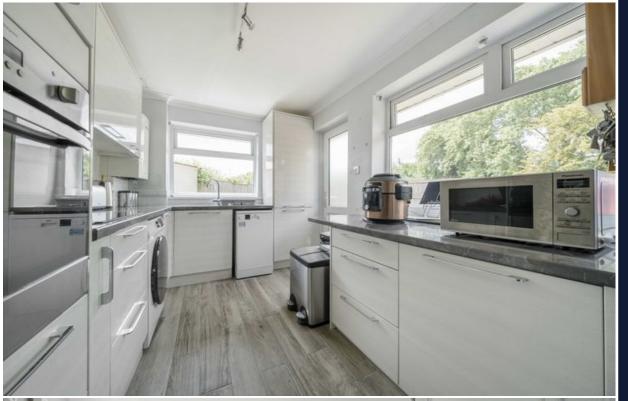

Step inside to find a light and airy lounge that seamlessly connects to the garden through rear-facing patio doors, creating a lovely flow between indoor and outdoor living. The adjacent kitchen is modern and thoughtfully designed, featuring ample storage and worktop space, as well as direct garden access —ideal for enjoying a quiet morning coffee.