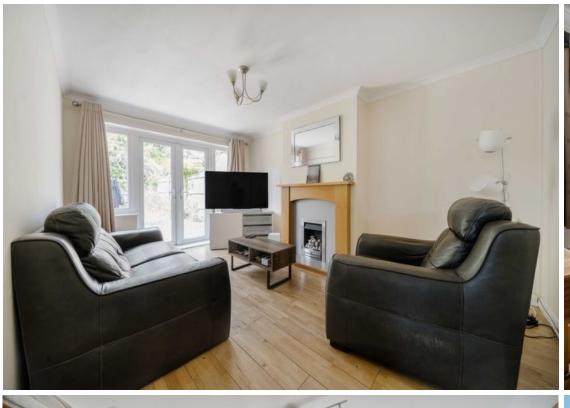

Step inside to find a light and airy lounge that seamlessly connects to the garden through rear-facing patio doors, creating a lovely flow between indoor and outdoor living. The adjacent kitchen is modern and thoughtfully designed, featuring ample storage and worktop space, as well as direct garden access —ideal for enjoying a quiet morning coffee.