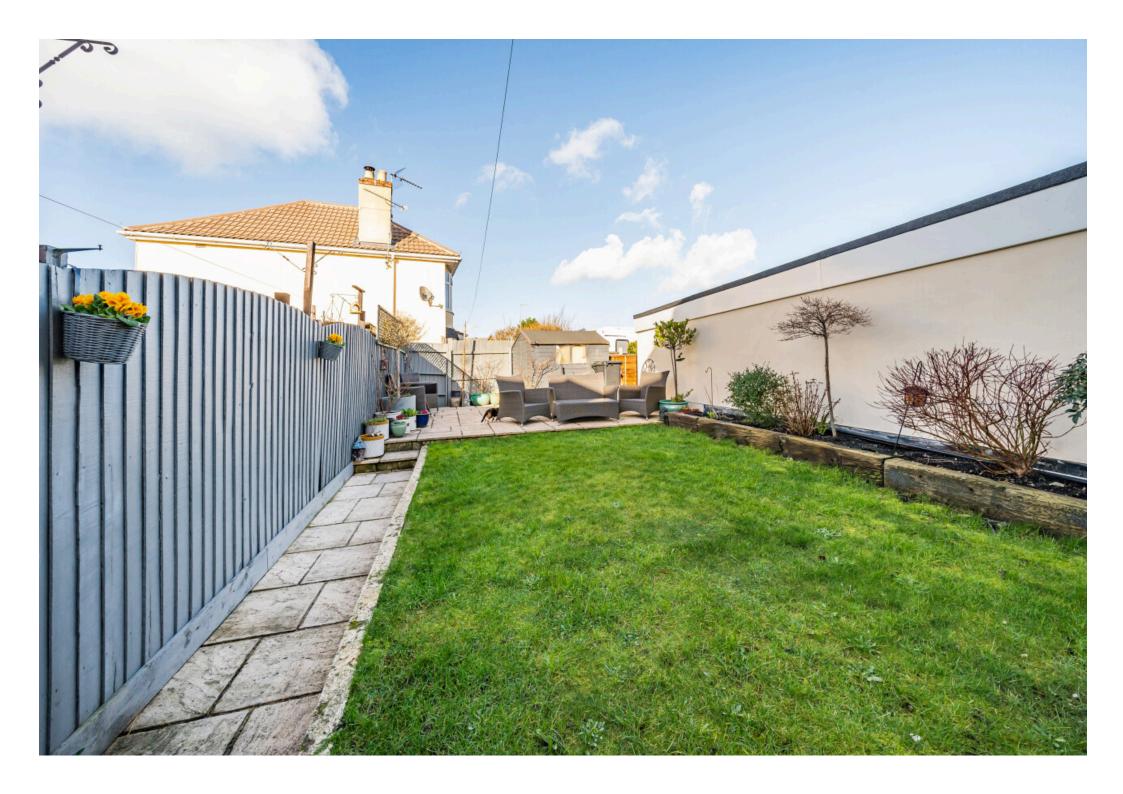

With Three of the double Bedroom and Ensuite to Bedroom One, to the first floor, with staircase leading up to a further double Bedroom, with Velux windows.

To the outside, there is a pleasant enclosed Rear Garden, laid to lawn with raised border and path leading to generous patio area to the rear, which enjoys a sunny aspect.