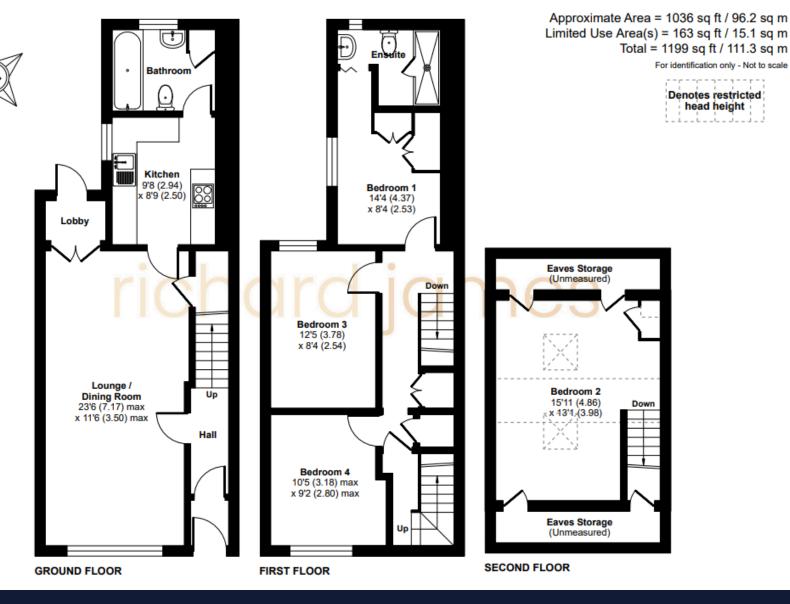

The deceptively spacious accommodation has been finished to a very high standard throughout and laid out over three floors, perfect for a growing family. Which comprises; welcoming Hallway, 23' Sitting / Dining Room, a lovely refitted Kitchen with integrated appliances, modern Family Bathroom and Lobby leading out into the Rear Garden.

With Three of the double Bedroom and Ensuite to Bedroom One, to the first floor, with staircase leading up to a further double Bedroom, with Velux windows.

To the outside, there is a pleasant enclosed Rear Garden, laid to lawn with raised border and path leading to generous patio area to the rear, which enjoys a sunny aspect.

## Floorplan

01793 520 720

richard james

Down

For identification only - Not to scale

Denotes restricted head height