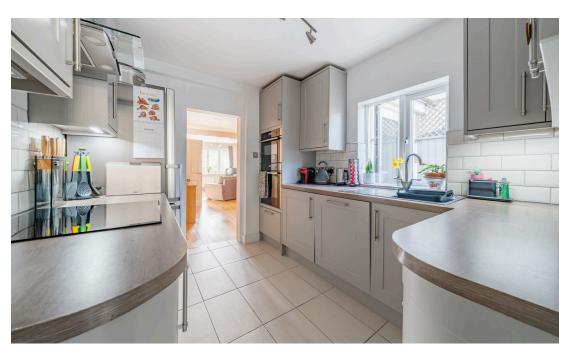

The deceptively spacious accommodation has been finished to a very high standard throughout and laid out over three floors, perfect for a growing family. Which comprises; welcoming Hallway, 23' Sitting / Dining Room, a lovely refitted Kitchen with integrated appliances, modern Family Bathroom and Lobby leading out into the Rear Garden.