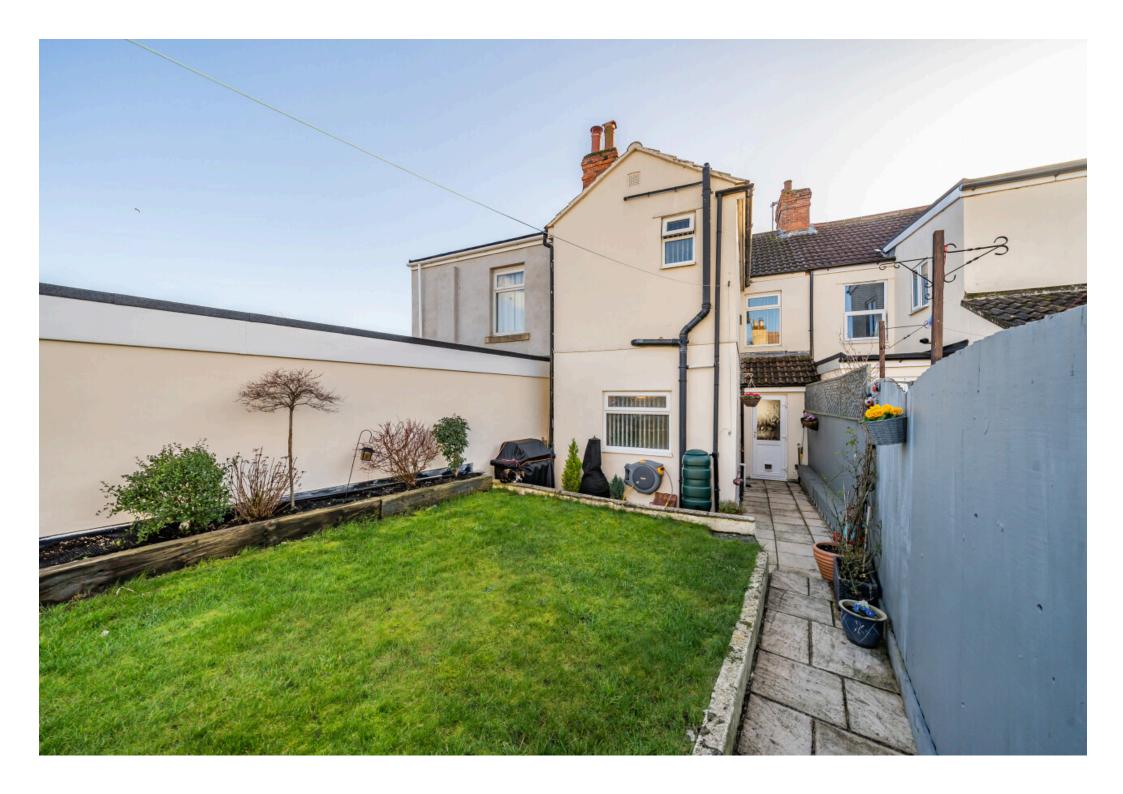

With Three of the double Bedroom and Ensuite to Bedroom One, to the first floor, with staircase leading up to a further double Bedroom, with Velux windows.

To the outside, there is a pleasant enclosed Rear Garden, laid to lawn with raised border and path leading to generous patio area to the rear, which enjoys a sunny aspect.