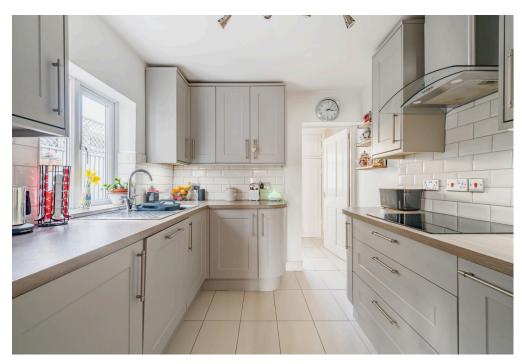

The deceptively spacious accommodation has been finished to a very high standard throughout and laid out over three floors, perfect for a growing family. Which comprises; welcoming Hallway, 23' Sitting / Dining Room, a lovely refitted Kitchen with integrated appliances, modern Family Bathroom and Lobby leading out into the Rear Garden.