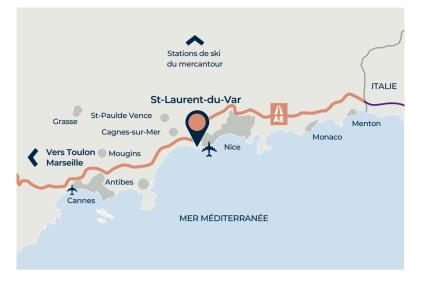

Between the preserved charm of the Lerins Islands, a maritime and natural jewel, and the bustling Monaco, via the preserved coves of the coastal paths, the French Riviera is a tourist destination that has become mythical throughout the world. Located at its exact epicentre, between Nice and Cap d'Antibes, Seaside View gives access to its thousand and one faces.

### AUTOROUTE 5 minutes\* drive away, entrances / exits Nº49 of the A8 motorway, towards Marseille and Monaco.

TRAMWAY 400 m\* from the future "Gare St-Laurent" tramway stop. Line 4 will connect Nice / Grand Arénas to the city center of Cagnes-sur-Mer. Commissioning scheduled for 2026\*.

### 5 minutes\* by car, Nice Côte d'Azur international airport with national, international and low-cost connections.