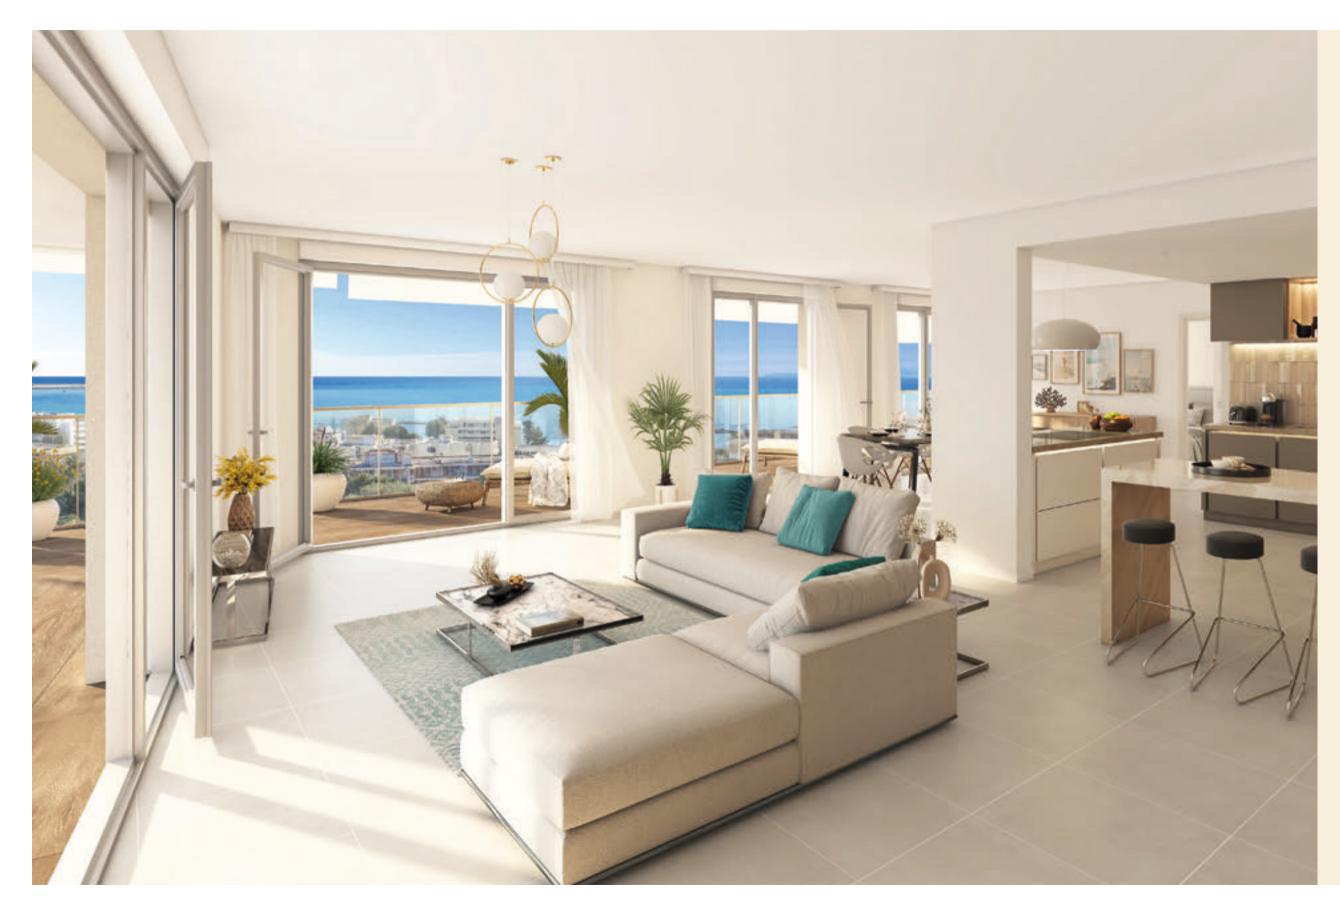

### 

Seaside View offers a variety of spaces, layouts and surfaces.

From the optimised studio to the generous 4-room apartment opening onto a south-facing balcony of up to 48 m2, the same requirement prevails: to create living spaces that embellish everyday life. The care taken in designing the interior layout is reflected in the conviviality of the bright, sometimes dual-facing living rooms. Some of the three-room apartments have flexible floor plans, offering an extra room to be converted into an office or spare bedroom. In order to combine reception areas and quiet bedrooms, the 3 and 4 room apartments separate day and night areas. Most of the rooms have direct access to an outdoor area.

For perfect interior comfort, the homes offer top-ofthe-range amenities and a range of colours and styles to suit all decorative tastes.