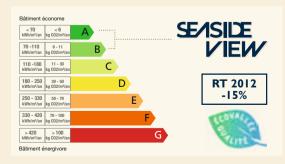

### A FRIENDLY ENVIRONMENT

With energy consumption 15% lower than the RT 2012 ceilings and designed to meet the Ecovallee Qualite standard, your residence offers environmental performance that goes beyond the usual standards. For you, it is a guarantee of comfort comfort, a reduction in costs and a and a lasting legacy.