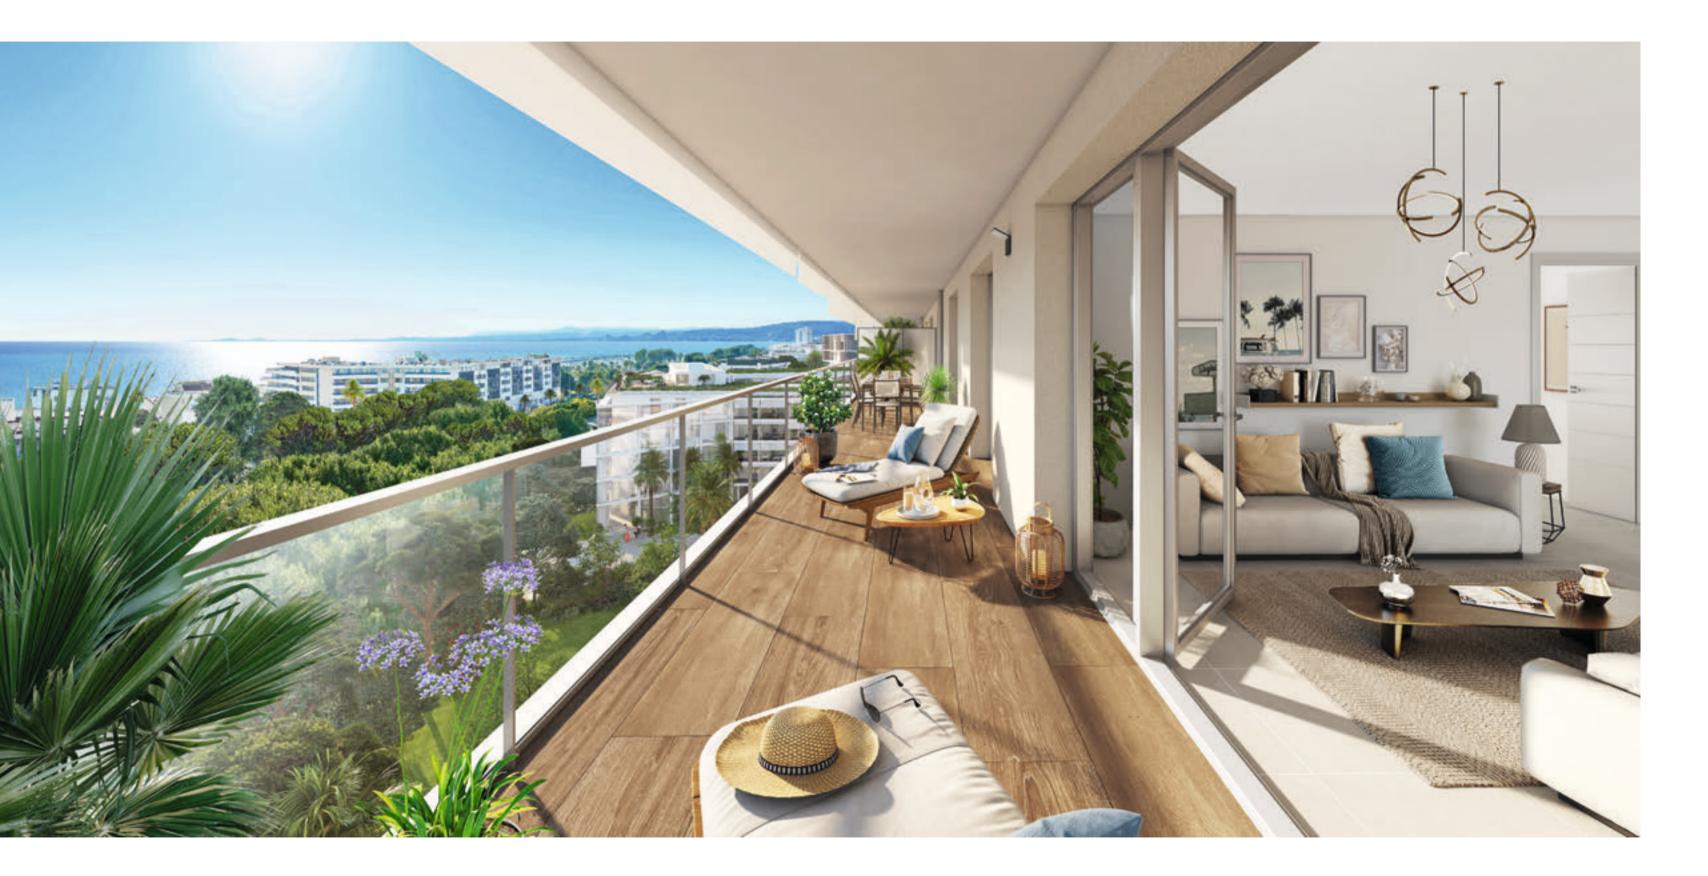

## Stunning outside space with views

## 

With a unique panorama, embracing the coastline from Cap de Nice to Cap d'Antibes on the sea side, and up to the snowy peaks of Mercantour on the land side, Seaside View concentrates all the riches of the Cote d'Azur. Located in the heart of the Baie des Anges, the residence allows everyone to enjoy mythical landscapes, from the calm of their apartment extended by a balcony or an intimate loggia, or from the swimming pool on the roof. From the 4th floor, the apartments on the south side enjoy superb sea views.

### 

Seaside View offers a variety of spaces, layouts and surfaces.

From the optimised studio to the generous 4-room apartment opening onto a south-facing balcony of up to 48 m2, the same requirement prevails: to create living spaces that embellish everyday life. The care taken in designing the interior layout is reflected in the conviviality of the bright, sometimes dual-facing living rooms. Some of the three-room apartments have flexible floor plans, offering an extra room to be converted into an office or spare bedroom. In order to combine reception areas and quiet bedrooms, the 3 and 4 room apartments separate day and night areas. Most of the rooms have direct access to an outdoor area.