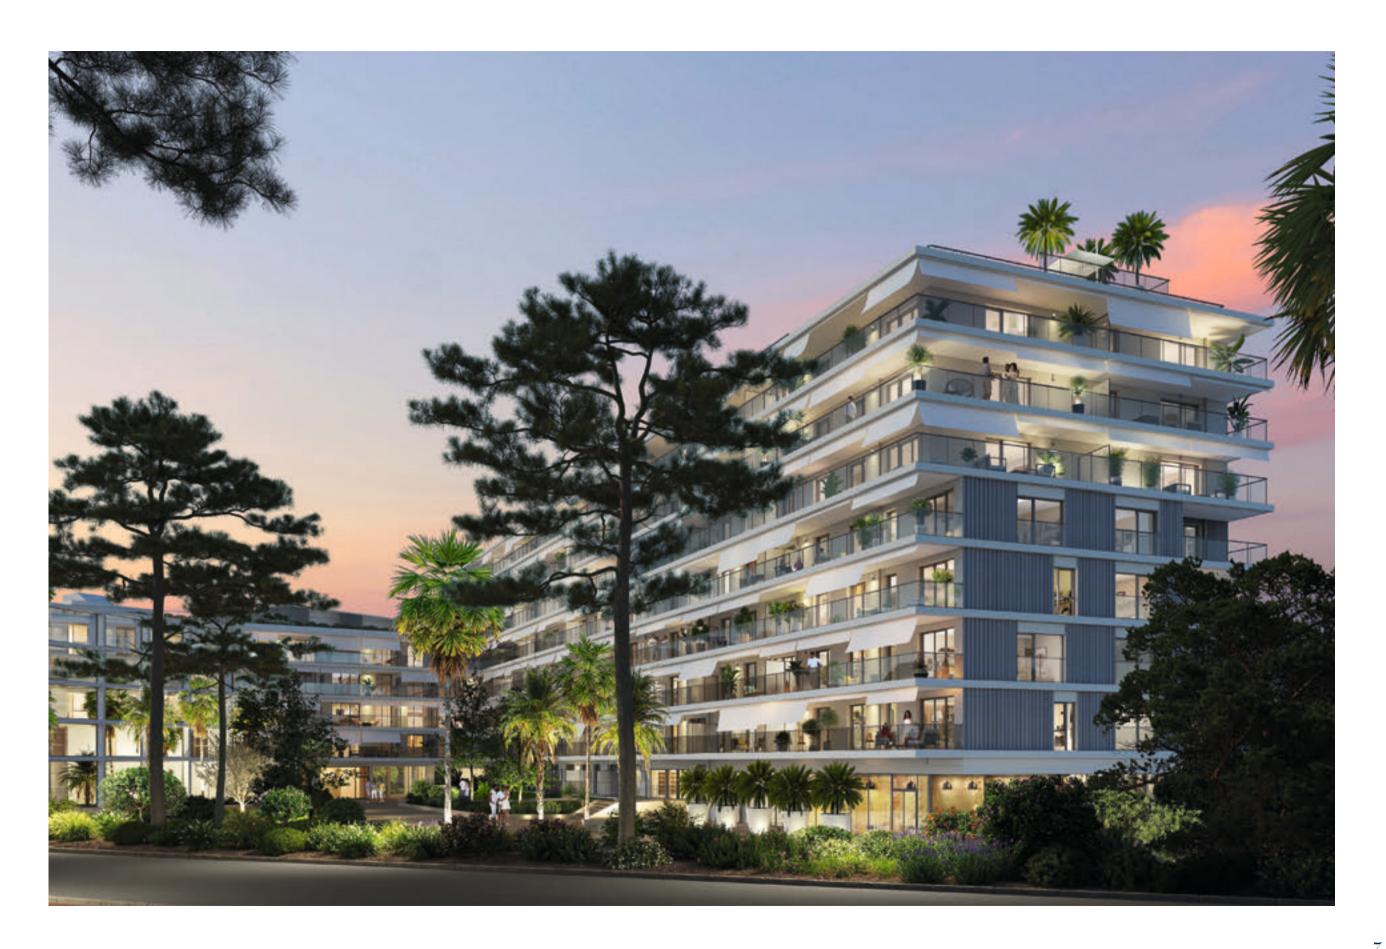

## A TIMELESS AND ELEGANT ARCHITECTURE, DEDICATED TO LIGHT

## 

The softness of the light facades is delicately enhanced by a color chart of precious shades, pearl gray and champagne. The discreet shimmer of the sun underlines the subtlety of a dialogue between restful shade and full light.

Nourished by an intelligent and generous relationship with its environment, Seaside View develops contemporary facades with large windows, adorned with roller blinds and electric shutters allowing the interior sunshine to be adjusted with precision. This openness to the outside is carefully balanced by the rhythmic alternation between loggias and balconies, which ensures each apartment the tranquility of a preserved outdoor space.