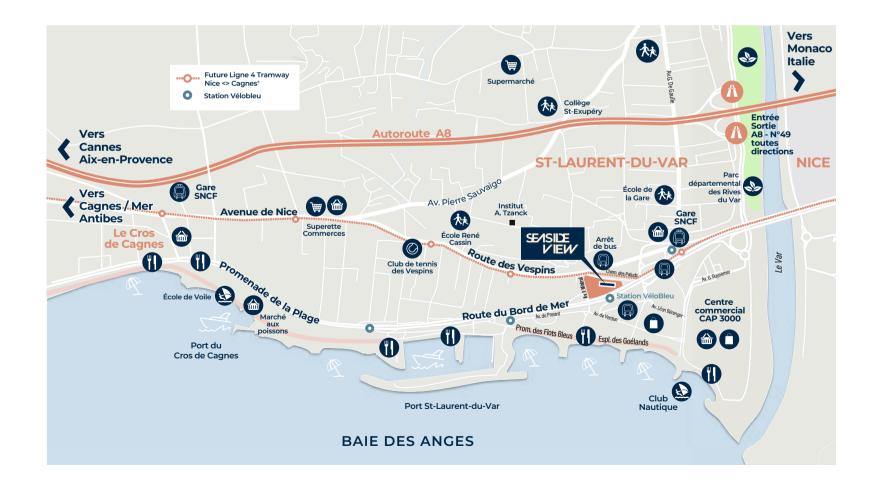

## 

Saint-Laurent-du-Var adds to its strategic address the charm of a local life, where you can afford the luxury of forgetting your car. On foot or by bike, residents of Seaside View enjoy a rich and diverse living environment. A few steps from the beaches of Saint-Laurent-du-Var and the port, Seaside View allows you to reach them on foot in a few minutes. After a walk along the sea, why not go to the Cros de Cagnes fish market and its picturesque stalls?

The most athletic will opt for the bike to be there in less than 10 minutes\*. Another atmosphere, by taking a shopping spree at Corso de Cap 3000, whose cutting-edge selection and opulent boutiques have made it famous. Want to be in the middle of nature? Head for the banks of the Var, whose Natura 2000-classified right bank is home to one of the most beautiful ornithological reserves in Europe... Unless golf wins your favour, that of La Vanade is less than a fifteen minutes.

200 M\* AWAY, THE BEACHES PRESERVED BY THE PEDESTRIAN PROMENADE OF THE FLOTS BLEUS AND ITS LEISURE AND SPORTS AREAS

200 M AWAY, YOU WILL FIND THE LARGEST CONCENTRATION OF RESTAURANTS. THE FEET IN THE WATER OF THE BAIE DES ANGES

500 M AWAY, THE MARINA, 1,089 MOORINGS, SHIPCHANDLER, 1 BOAT RENTAL COMPANY, 12 SHOPS, AND 41 RESTAURANTS\*

500 M AWAY, THE NAUTICAL BASE, A RANGE OF FREE OR ACCOMPANIED ACTIVITIES, PADDLE, JET SKI, FLYBOARD, SCUBA DIVING...

500 M AWAY, THE CAP 3000 SHOPPING CENTRE, THE FIRST SHOPPING CENTRE IN THE WORLD TO BE AWARDED THE BIODIVERCITY LABEL, WITH ITS 300 SHOPS

500 M AWAY, A SPA CENTER AND A FITNESS ROOM OF 3,600 M2 FACING THE SEA, ON THE CONCEPT OF INTEGRAL WELL-BEING

## at the

VÉLOBLEU In front of the residence, "Vélobleu" available in selfservice, station N° 209.

Stations N°201 and 208 are also accessible walk.