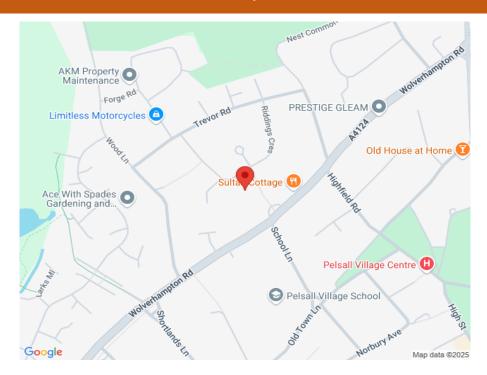

Bedrooms
- Pelsall Location
- Deposit (5 Weeks Rent): £1125
- Front & Rear Garden
- Modern Throughout
- Holding Deposit (One Weeks Rent): £225



It's howing someone on your albatic that Gestinnins Heims.

#### **Description**

Goodchilds Brownhills have to let this well presented three bedroom semi-detached property in Pelsall. Briefly, the property comprises of entrance hallway, large lounge, modern kitchen, three bedrooms and a modern family bathroom. Alongside this, the property also benefits from a large front and rear garden with outdoor storage, gas central heating and double glazing. Just a short walking distance from Pelsall Common and the local high street with ample amenities, this property is a must see!

#### **Photographs**













### More photographs









## Мар



www.goodchilds-uk.com/branches/brownhills-estateagents