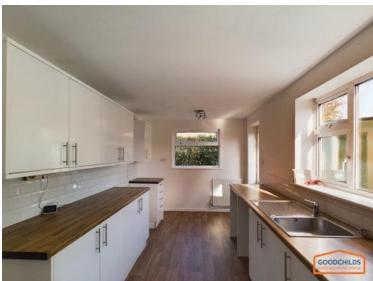

#### **Description**

Goodchilds Brownhills have to let this well presented three bedroom semi-detached property in Pelsall. Briefly, the property comprises of entrance hallway, large lounge, modern kitchen, three bedrooms and a modern family bathroom. Alongside this, the property also benefits from a large front and rear garden with outdoor storage, gas central heating and double glazing. Just a short walking distance from Pelsall Common and the local high street with ample amenities, this property is a must see!

#### **Photographs**