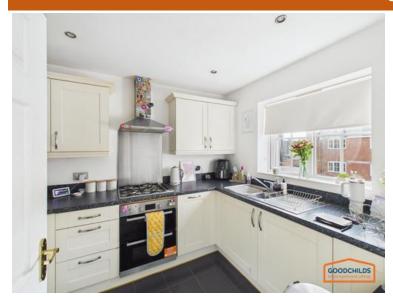

## **Description**

Goodchilds Brownhills' have to let this well maintained two bedroom first floor apartment in Pelsall. Briefly the property comprises entrance hallway, two bedrooms, large modern bathroom and a large lounge leading onto a modern kitchen. Alongside this the property also benefits from allocated parking, communal maintained grounds and is a short walk to Pelsall High Street with an array of local amenities.

## **Photographs**