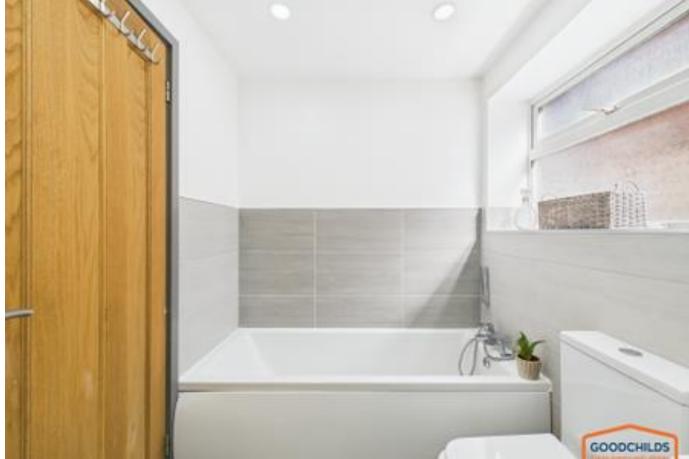

## Family Bathroom

Large family bathroom having fitted bath, large walk in shower with mains rainfall shower, vanity basin with drawers and w.c.