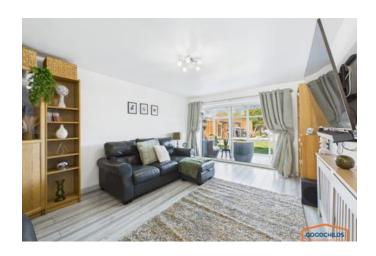

#### Lounge

Neutrally decorated large lounge located off the entrance hallway and giving access to the conservatory.

## Conservatory

Fully glazed conservatory access via patio door from the lounge, the perfect space to relax in.