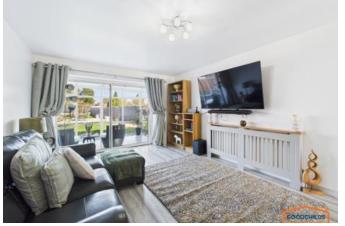

#### Lounge

Neutrally decorated large lounge located off the entrance hallway and giving access to the conservatory.

## Conservatory

Fully glazed conservatory access via patio door from the lounge, the perfect space to relax in.