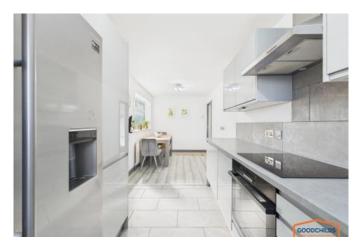

## Kitchen/Diner

Modern fitted kitchen having matching wall and base units with tiled splash backs and integrated oven, hob and extractor.