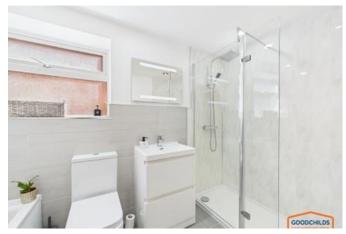

## Family Bathroom

Large family bathroom having fitted bath, large walk in shower with mains rainfall shower, vanity basin with drawers and w.c.