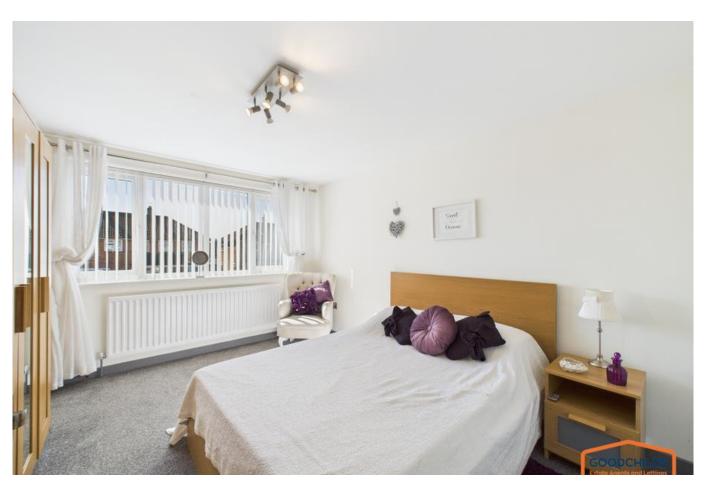

#### Bedroom One

Large double bedroom at the rear of the property having large window allowing in plenty of natural light and offering views of the rear garden.

#### **Bedroom Two**

Large double bedroom at the front of the property having large window allowing in plenty of natural light.

### Bedroom Three

Double bedroom at the rear of the property having large window allowing in plenty of natural light and offering views of the rear garden.

## Family Bathroom

Large family bathroom having fitted bath, large walk in shower with mains rainfall shower, vanity basin with drawers and w.c.