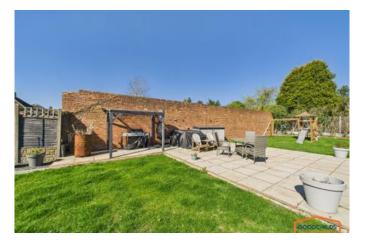

#### Rear Garden

Large enclosed rear garden, having two separate lawn areas, patio area directly out of the property and then a raised patio area further along the garden with a pergola.