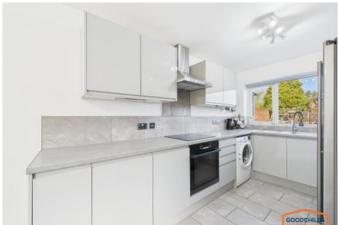

## Kitchen/Diner

Modern fitted kitchen having matching wall and base units with tiled splash backs and integrated oven, hob and extractor.