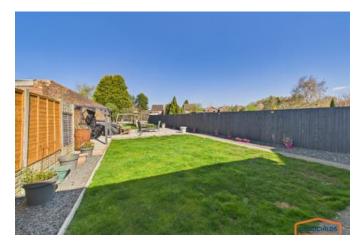

#### Rear Garden

Large enclosed rear garden, having two separate lawn areas, patio area directly out of the property and then a raised patio area further along the garden with a pergola.