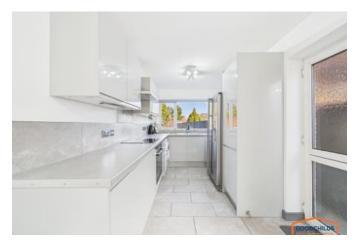

## Kitchen/Diner

Modern fitted kitchen having matching wall and base units with tiled splash backs and integrated oven, hob and extractor.