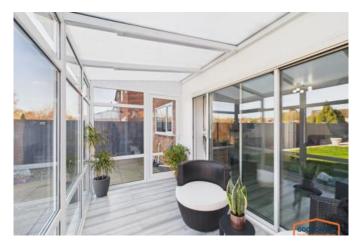

## Conservatory

Fully glazed conservatory access via patio door from the lounge, the perfect space to relax in.