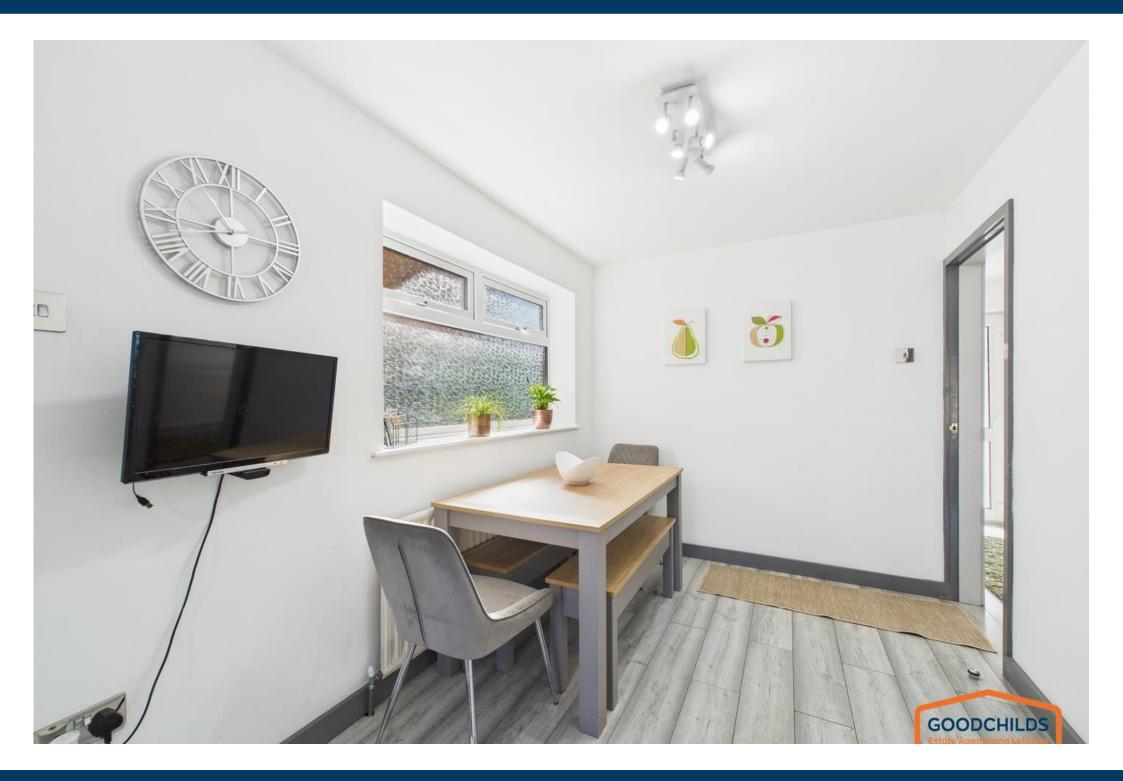

## Kitchen/Diner

Modern fitted kitchen having matching wall and base units with tiled splash backs and integrated oven, hob and extractor.