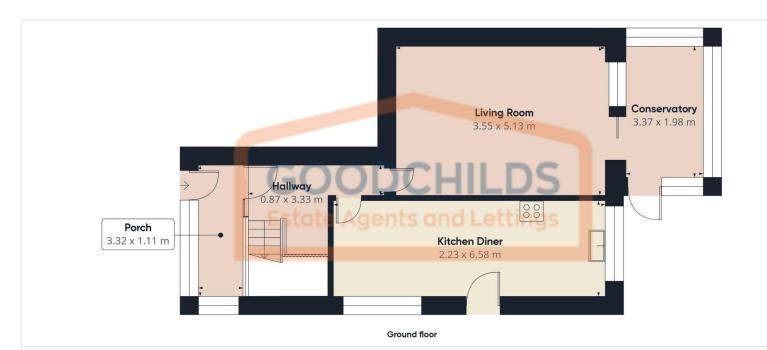

#### Lounge

Neutrally decorated large lounge located off the entrance hallway and giving access to the conservatory.

## Conservatory

Fully glazed conservatory access via patio door from the lounge, the perfect space to relax in.

## Kitchen/Diner

Modern fitted kitchen having matching wall and base units with tiled splash backs and integrated oven, hob and extractor.

#### Approximate total area<sup>(1)</sup>

98.15 m<sup>2</sup>

#### Reduced headroom

0.05 m<sup>2</sup>

Bedroom Two
3.21 x 3.94 m

Bathroom
1.70 x 3.01 m

Bedroom Three
2.69 x 3.46 m

Floor 1

(1) Excluding balconies and terraces

Reduced headroom