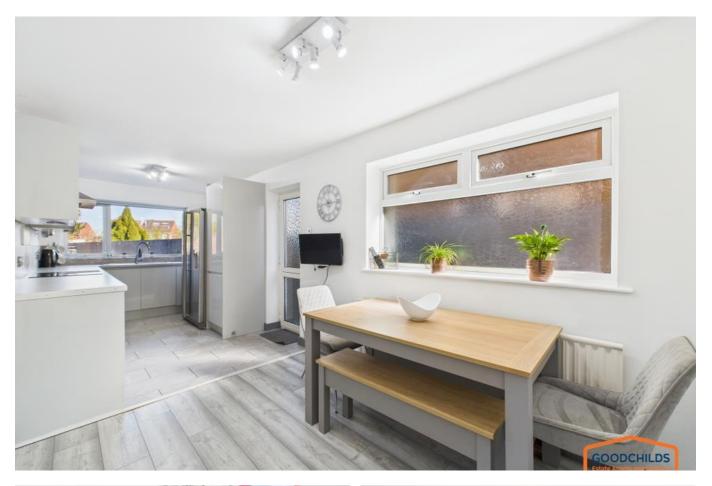

## Kitchen/Diner

Modern fitted kitchen having matching wall and base units with tiled splash backs and integrated oven, hob and extractor.