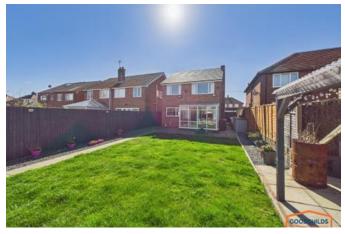

#### Rear Garden

Large enclosed rear garden, having two separate lawn areas, patio area directly out of the property and then a raised patio area further along the garden with a pergola.