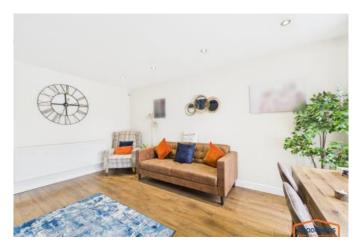

#### Lounge 4.9m x 3.32m (16'1" x 10'11")

Large lounge having french doors allowing in plenty of natural light and leading out into the rear .