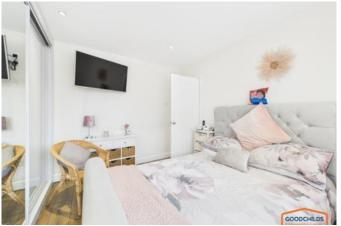

#### Bedroom one 3.46m x 2.82m (11'5" x 9'4")

Double bedroom located at the front of the property having bow window allowing in plenty of natural light. The bedroom benefits from large built in wardrobes.

#### Bedroom two 1.94m x 2.73m (6'5" x 9'0")

Located at the front of the property and benefiting from built in wardrobes.