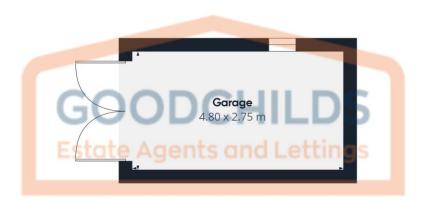

# Frontage

Located in a quiet cul-de-sac, having gravelled front garden, and driveway offering off road parking which leads to the detached garage in the rear garden.

Calculations were based on RICS IPMS 3C standard. Please note that calculations were adjusted by a third party and therefore may not comply with RICS IPMS 3C.

GIRAFFE360

Ground floor Building 2