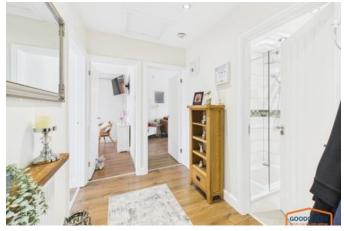

# Entrance hallway 1.74m x 2.69m (5'8" x 8'10")

Welcoming hallway leading to the shower room, two bedrooms and lounge.