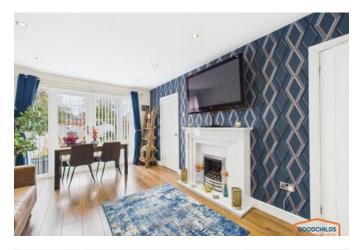

#### Lounge 4.9m x 3.32m (16'1" x 10'11")

Large lounge having french doors allowing in plenty of natural light and leading out into the rear .