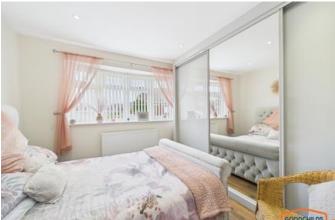

#### Bedroom one 3.46m x 2.82m (11'5" x 9'4")

Double bedroom located at the front of the property having bow window allowing in plenty of natural light. The bedroom benefits from large built in wardrobes.