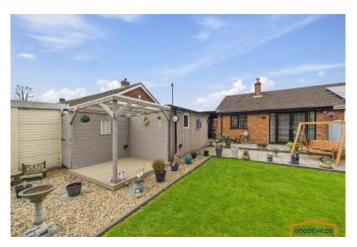

#### Rear garden

Beautiful landscaped garden having several patio/decking areas and low maintenance lawn area. At the rear of the property is a decked area over looking the canal, the perfect spot for relaxing.