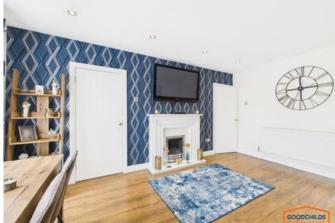

#### Lounge 4.9m x 3.32m (16'1" x 10'11")

Large lounge having french doors allowing in plenty of natural light and leading out into the rear .