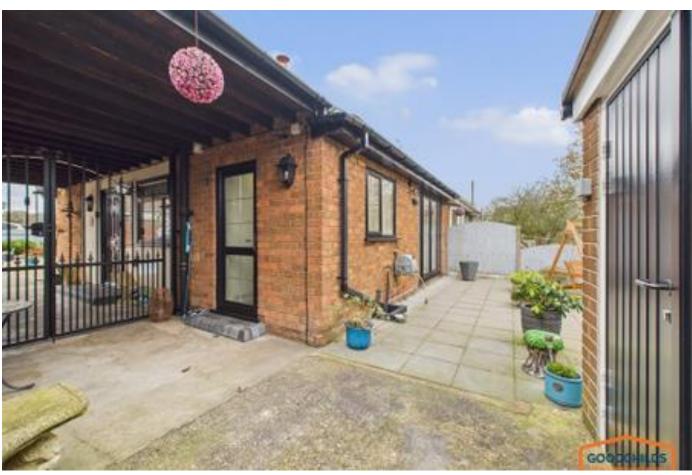

The property has been renovated to a high standard and briefly consists of: driveway, entrance hallway, lounge, kitchen, two bedrooms, shower room, garage and landscaped rear garden and benefits from gas central heating and new double glazing.

# Frontage

Located in a quiet cul-de-sac, having gravelled front garden, and driveway offering off road parking which leads to the detached garage in the rear garden.