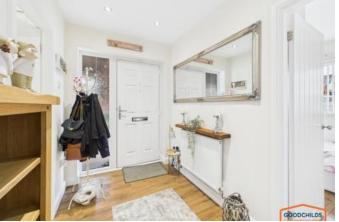

# Entrance hallway 1.74m x 2.69m (5'8" x 8'10")

Welcoming hallway leading to the shower room, two bedrooms and lounge.