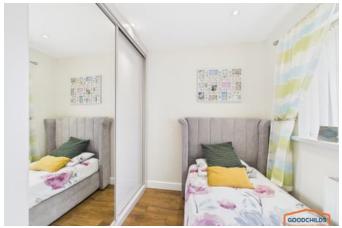

#### Bedroom one 3.46m x 2.82m (11'5" x 9'4")

Double bedroom located at the front of the property having bow window allowing in plenty of natural light. The bedroom benefits from large built in wardrobes.

#### Bedroom two 1.94m x 2.73m (6'5" x 9'0")

Located at the front of the property and benefiting from built in wardrobes.