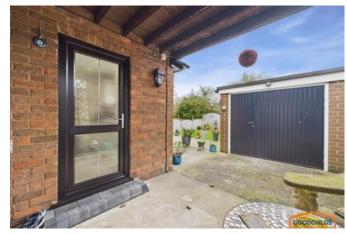

The property has been renovated to a high standard and briefly consists of: driveway, entrance hallway, lounge, kitchen, two bedrooms, shower room, garage and landscaped rear garden and benefits from gas central heating and new double glazing.

# Frontage

Located in a quiet cul-de-sac, having gravelled front garden, and driveway offering off road parking which leads to the detached garage in the rear garden.