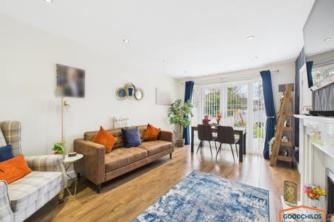

#### Lounge 4.9m x 3.32m (16'1" x 10'11")

Large lounge having french doors allowing in plenty of natural light and leading out into the rear .