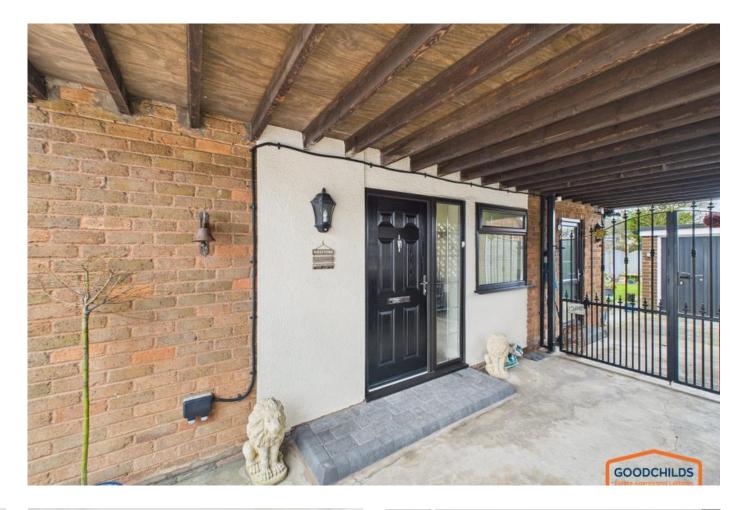

The property has been renovated to a high standard and briefly consists of: driveway, entrance hallway, lounge, kitchen, two bedrooms, shower room, garage and landscaped rear garden and benefits from gas central heating and new double glazing.

# Entrance hallway 1.74m x 2.69m (5'8" x 8'10")

Welcoming hallway leading to the shower room, two bedrooms and lounge.