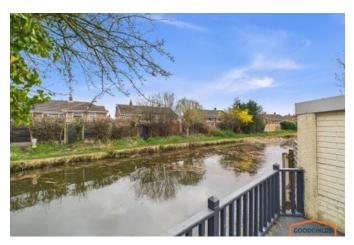

#### Rear garden

Beautiful landscaped garden having several patio/decking areas and low maintenance lawn area. At the rear of the property is a decked area over looking the canal, the perfect spot for relaxing.