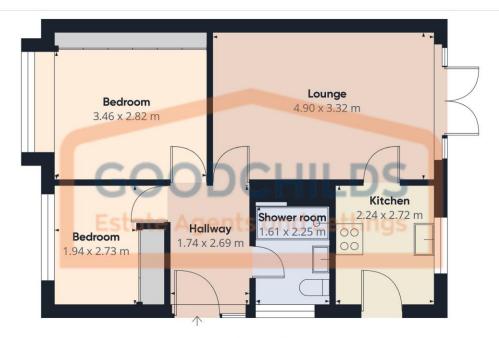

# Entrance hallway 1.74m x 2.69m (5'8" x 8'10")

Welcoming hallway leading to the shower room, two bedrooms and lounge.

#### Lounge 4.9m x 3.32m (16'1" x 10'11")

Large lounge having french doors allowing in plenty of natural light and leading out into the rear .

# Kitchen 2.24m x 2.72m (7'4" x 8'11")

Fully fitted Kitchen having matching wall and base units and integrated appliances.

#### Bedroom one 3.46m x 2.82m (11'5" x 9'4")

Double bedroom located at the front of the property having bow window allowing in plenty of natural light. The bedroom benefits from large built in wardrobes.

#### Bedroom two 1.94m x 2.73m (6'5" x 9'0")

Located at the front of the property and benefiting from built in wardrobes.

# Shower room 1.61m x 2.25m (5'4" x 7'5")

Fully tiled shower room having large walk in shower with mains rainfall shower and a built in vanity basin and w.c.

Ground floor Building 1

Approximate total area<sup>(1)</sup>

62.63 m<sup>2</sup>

(1) Excluding balconies and terraces

While every attempt has been made to ensure accuracy, all measurements are approximate, not to scale. This floor plan is for illustrative purposes only.