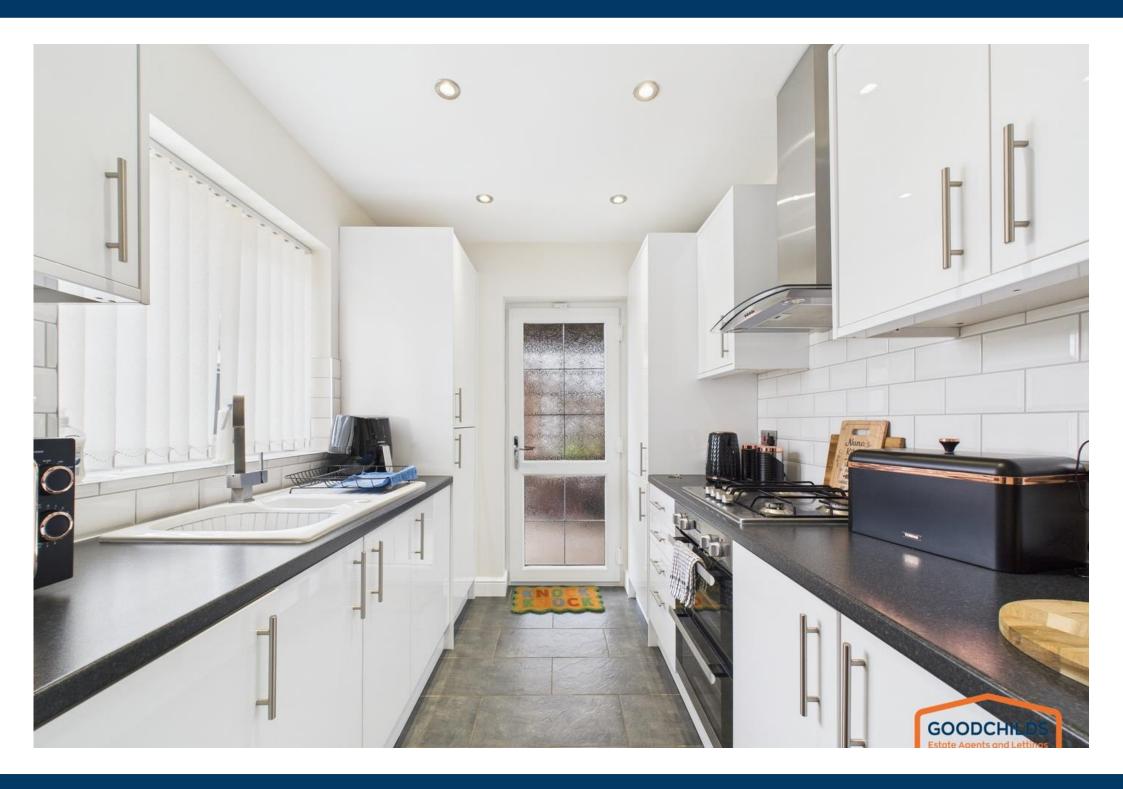

# Kitchen 2.24m x 2.72m (7'4" x 8'11")

Fully fitted Kitchen having matching wall and base units and integrated appliances.