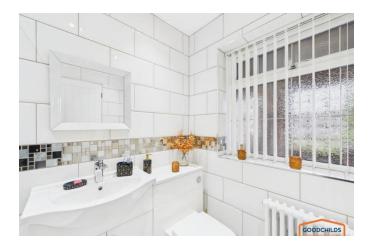

# Shower room 1.61m x 2.25m (5'4" x 7'5")

Fully tiled shower room having large walk in shower with mains rainfall shower and a built in vanity basin and w.c.