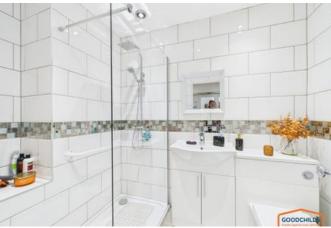

# Shower room 1.61m x 2.25m (5'4" x 7'5")

Fully tiled shower room having large walk in shower with mains rainfall shower and a built in vanity basin and w.c.