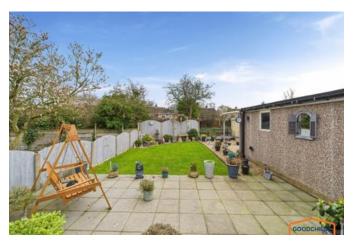

#### Rear garden

Beautiful landscaped garden having several patio/decking areas and low maintenance lawn area. At the rear of the property is a decked area over looking the canal, the perfect spot for relaxing.