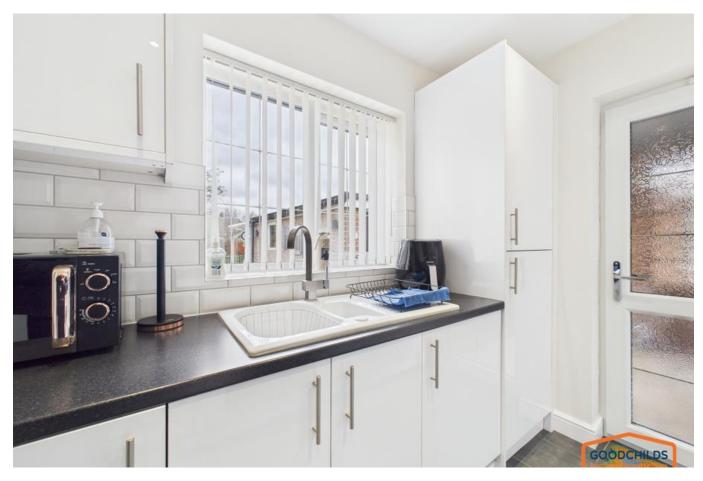

# Kitchen 2.24m x 2.72m (7'4" x 8'11")

Fully fitted Kitchen having matching wall and base units and integrated appliances.