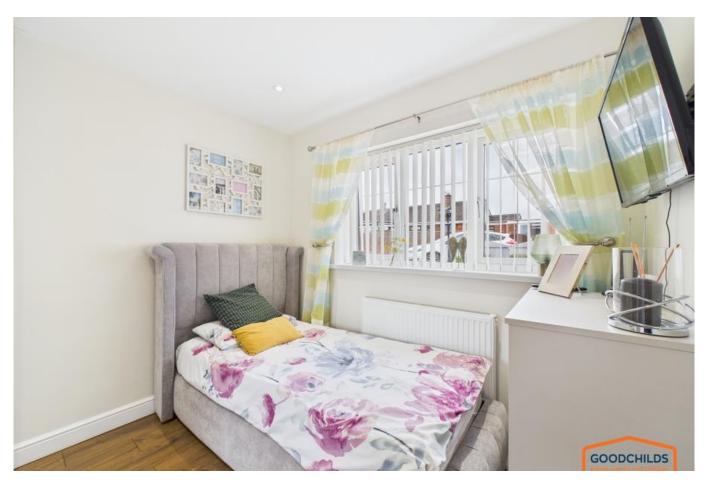

#### Bedroom one 3.46m x 2.82m (11'5" x 9'4")

Double bedroom located at the front of the property having bow window allowing in plenty of natural light. The bedroom benefits from large built in wardrobes.

#### Bedroom two 1.94m x 2.73m (6'5" x 9'0")

Located at the front of the property and benefiting from built in wardrobes.