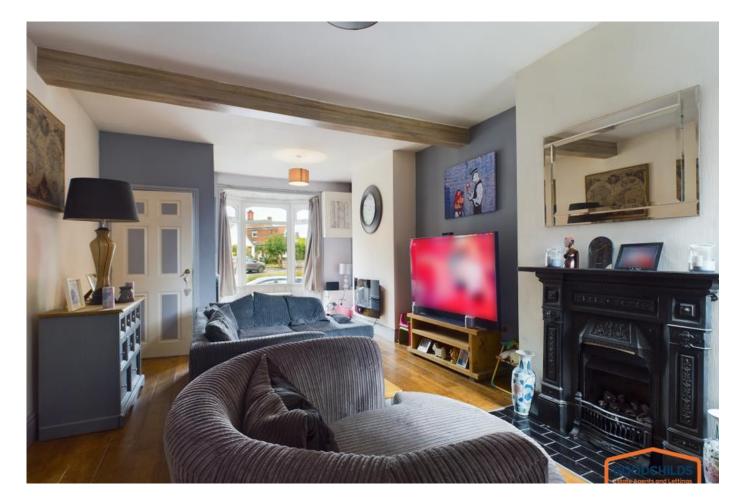

#### Lounge 3.81m x 7.86m (12'6" x 25'10")

Large reception room having beautiful feature fire and a bay window at the front of the room and another window at the rear allowing in plenty of natural light.