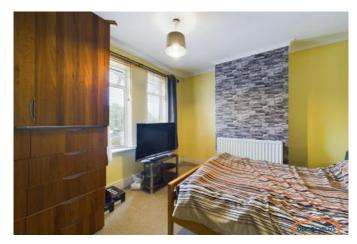

### Bedroom one 3.82m x 3.42m (12'6" x 11'2")

Large double bedroom positioned at the front of the property with two windows allowing in plenty of natural light.

#### Bedroom two 2.72m x 3.73m (8'11" x 12'2")

Bedroom at the rear of the property with feature fireplace.