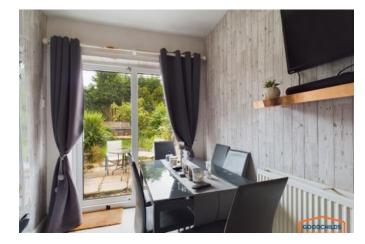

#### Lounge 3.81m x 7.86m (12'6" x 25'10")

Large reception room having beautiful feature fire and a bay window at the front of the room and another window at the rear allowing in plenty of natural light.