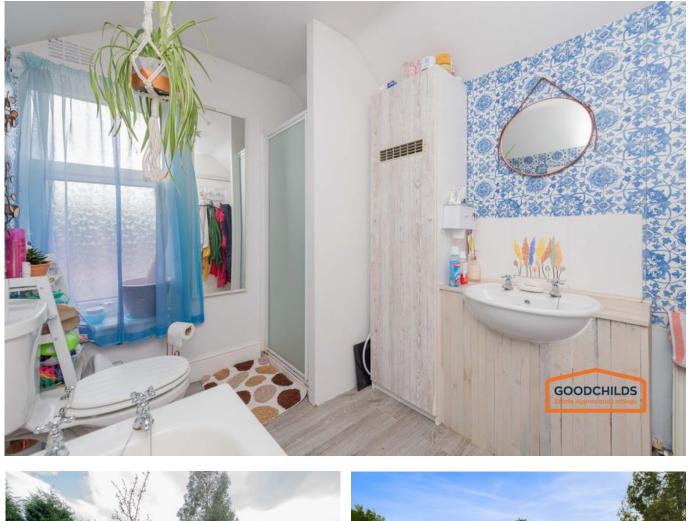

#### Bathroom 2.14m x 2.83m (7'0" x 9'4")

Large family bathroom having bath, separate shower, basin and w.c.