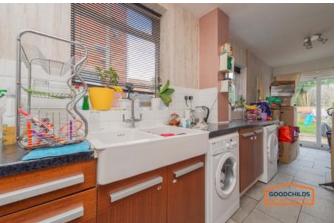

# Kitchen 2.05m x 6.68m (6'8" x 21'11")

Fitted kitchen with base units and contrasting worktops and space for several appliances. There is a door at the side and a patio door at the rear both leading to the enclosed garden.