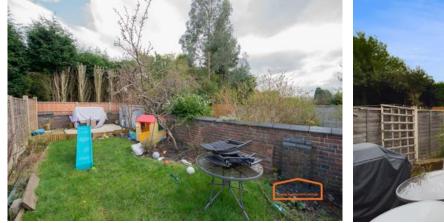

# Rear garden

Enclosed rear garden having patio area, lawn area and gate giving access to the front of the property.

01543 226 655 brownhills@goodchilds-uk.com