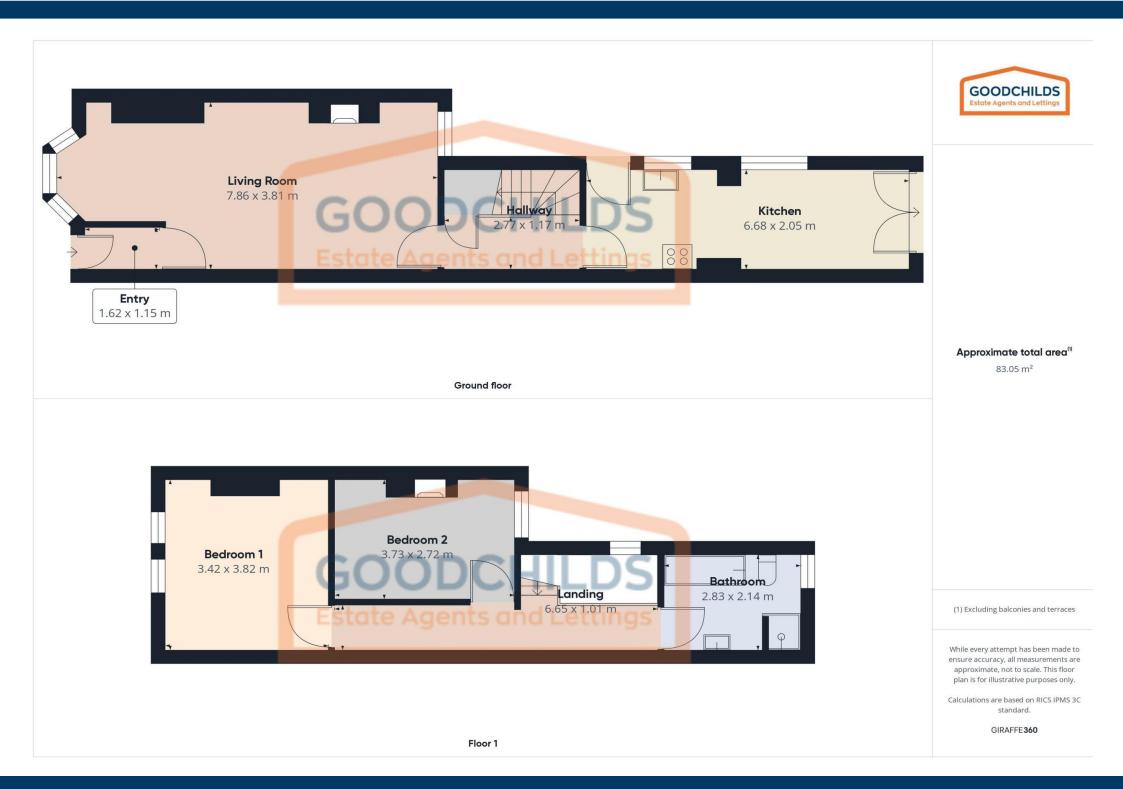

This property briefly comprises; entrance hallway, lounge, kitchen, two bedrooms and family bathroom.

**Tenure: Freehold** 

Council tax: B

EPC: D

Early viewing highly recommended.

#### Lounge 3.81m x 7.86m (12'6" x 25'10")

Large reception room having beautiful feature fire and a bay window at the front of the room and another window at the rear allowing in plenty of natural light.

# Kitchen 2.05m x 6.68m (6'8" x 21'11")

Fitted kitchen with base units and contrasting worktops and space for several appliances. There is a door at the side and a patio door at the rear both leading to the enclosed garden.

### Bedroom one 3.82m x 3.42m (12'6" x 11'2")

Large double bedroom positioned at the front of the property with two windows allowing in plenty of natural light.

#### Bedroom two 2.72m x 3.73m (8'11" x 12'2")

Bedroom at the rear of the property with feature fireplace.

#### Bathroom 2.14m x 2.83m (7'0" x 9'4")

Large family bathroom having bath, separate shower, basin and w.c.