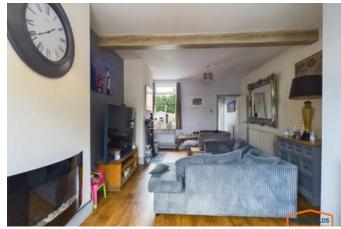

#### Lounge 3.81m x 7.86m (12'6" x 25'10")

Large reception room having beautiful feature fire and a bay window at the front of the room and another window at the rear allowing in plenty of natural light.