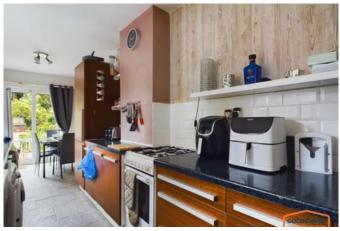

# Kitchen 2.05m x 6.68m (6'8" x 21'11")

Fitted kitchen with base units and contrasting worktops and space for several appliances. There is a door at the side and a patio door at the rear both leading to the enclosed garden.