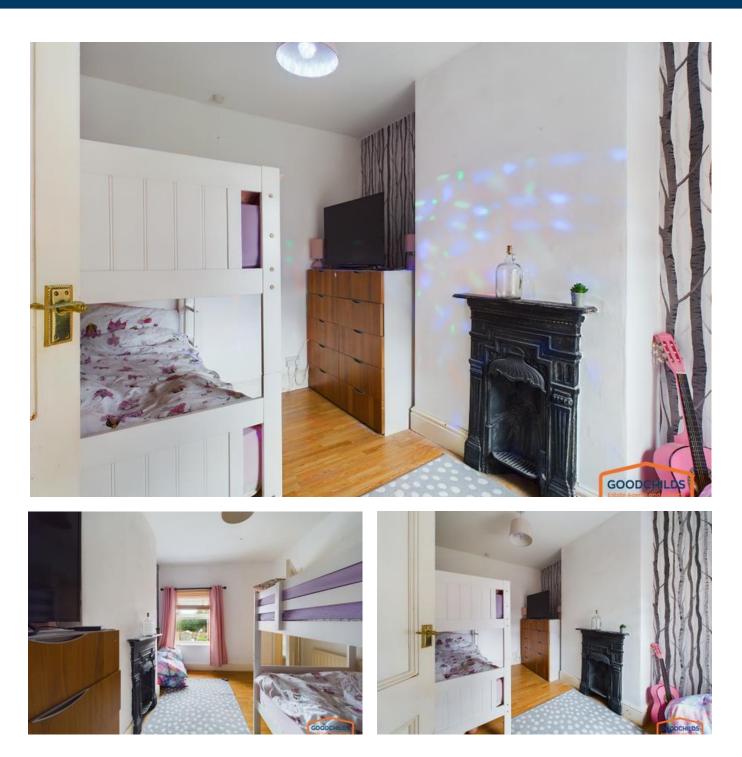

#### Bedroom two 2.72m x 3.73m (8'11" x 12'2")

Bedroom at the rear of the property with feature fireplace.