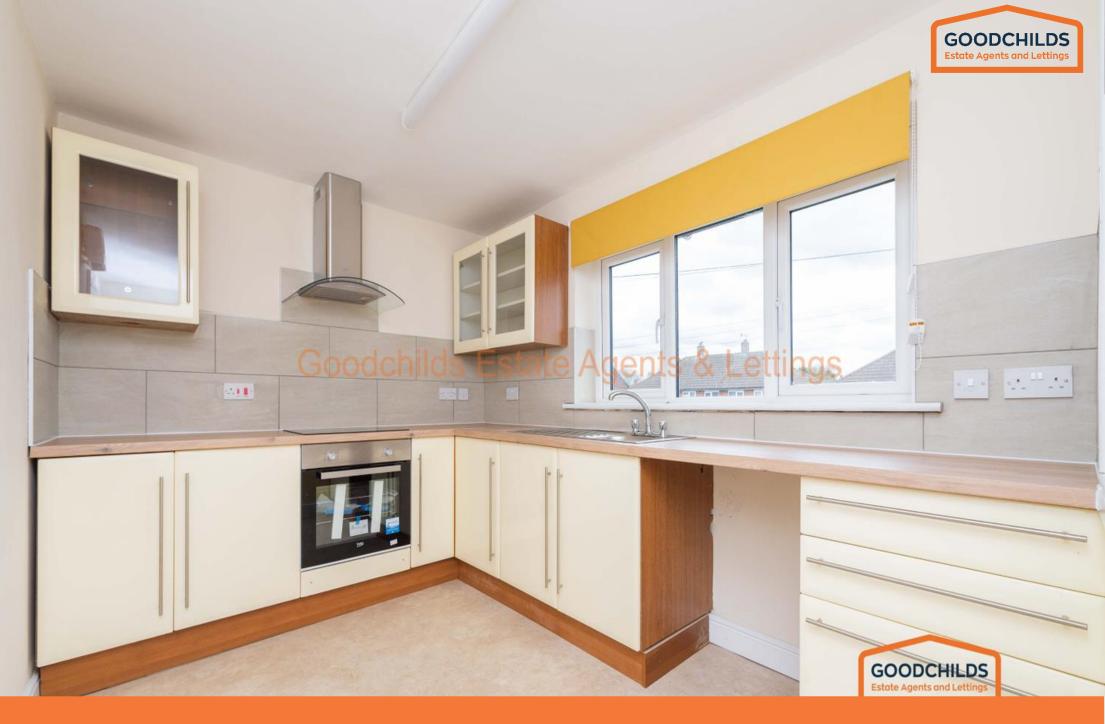

#### Kitchen 2.41m x 3.30m (7'11" x 10'10")

Having matching wall and base units and integrated electric oven, hob and extractor.