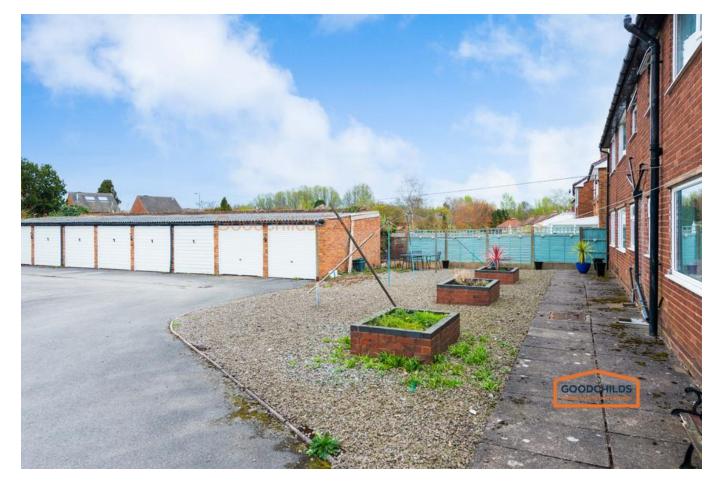

# Key Features

- Popular location
- First floor flat
- Communal gardens
- Detached garage and parking
- Lounge
- Bathroom
- EPC rating E
- Leasehold

\*\*\*\*ONE BED, FIRST FLOOR FLAT\*\*\*\*\* The property is located in the popular area of Clayhanger. The village has shops, a school and transport links to the towns of Walsall, Cannock & Lichfield, the M6 motorway and toll.

The property is located on the first floor and has an entrance hallway, lounge, kitchen, bedroom and bathroom and benefits from a detached garage with a parking space.

Early viewing is highly recommended.