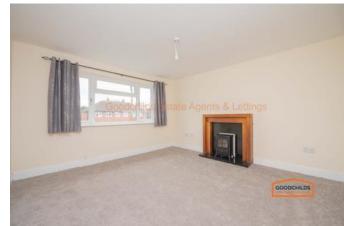

#### Lounge 3.97m x 3.68m (13'0" x 12'1")

Having electric fire and window offering views of the front aspect.