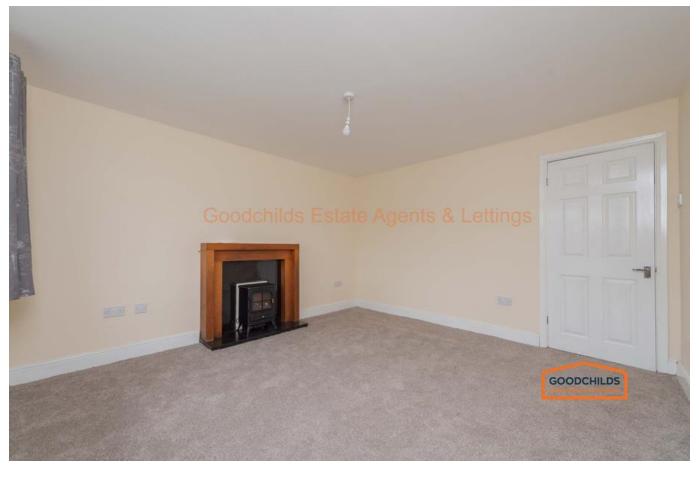

#### Lounge 3.97m x 3.68m (13'0" x 12'1")

Having electric fire and window offering views of the front aspect.