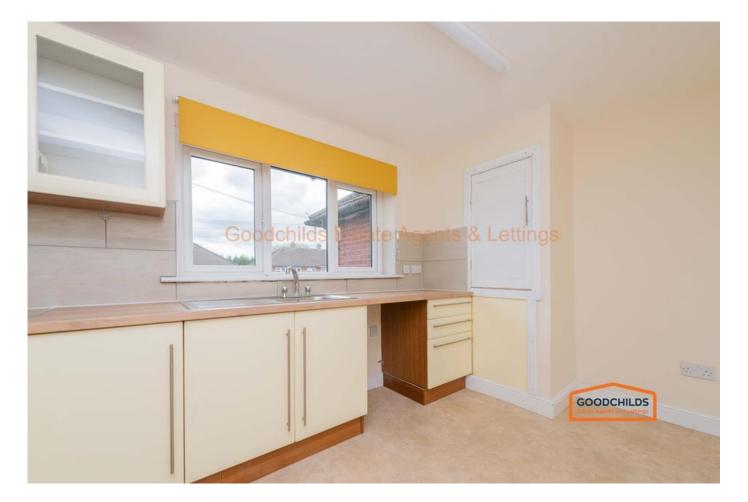

#### Kitchen 2.41m x 3.30m (7'11" x 10'10")

Having matching wall and base units and integrated electric oven, hob and extractor.