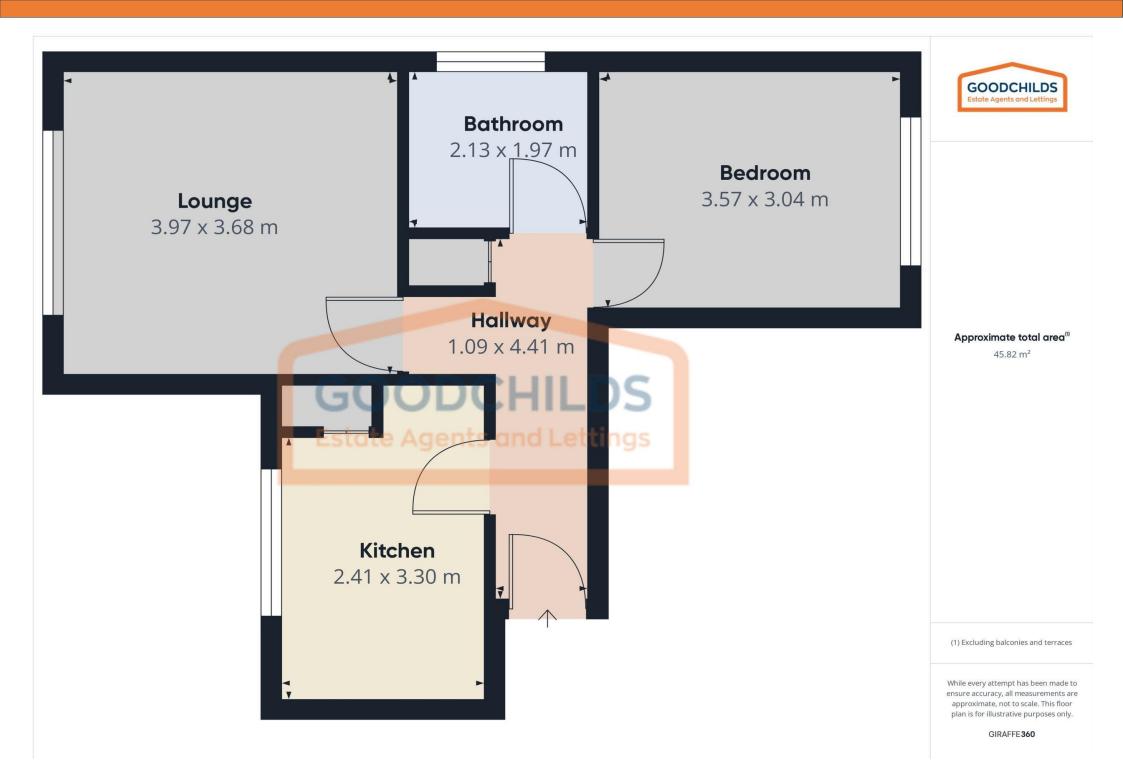

The property is located on the first floor and has an entrance hallway, lounge, kitchen, bedroom and bathroom and benefits from a detached garage with a parking space.

Early viewing is highly recommended.

#### Lounge 3.97m x 3.68m (13'0" x 12'1")

Having electric fire and window offering views of the front aspect.

#### Kitchen 2.41m x 3.30m (7'11" x 10'10")

Having matching wall and base units and integrated electric oven, hob and extractor.

#### Bedroom 3.57m x 3.04m (11'8" x 10'0")

Double bedroom with window offering views of the rear aspect.

### Bathroom 2.13m x 1.97m (7'0" x 6'6")

Fully tiled bathroom having fitted bath with electric shower over, basin and w.c.

01543 226 655 brownhills@goodchilds-uk.com