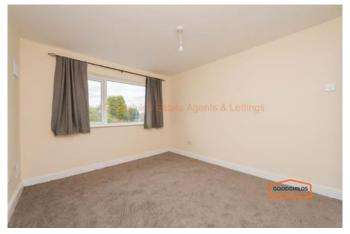

#### Bedroom 3.57m x 3.04m (11'8" x 10'0")

Double bedroom with window offering views of the rear aspect.