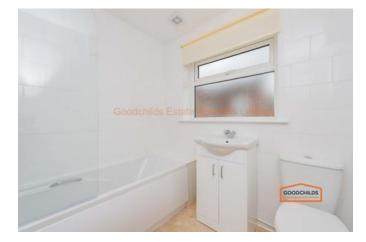

### Bathroom 2.13m x 1.97m (7'0" x 6'6")

Fully tiled bathroom having fitted bath with electric shower over, basin and w.c.

01543 226 655 brownhills@goodchilds-uk.com