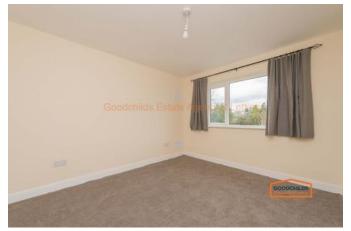

#### Bedroom 3.57m x 3.04m (11'8" x 10'0")

Double bedroom with window offering views of the rear aspect.