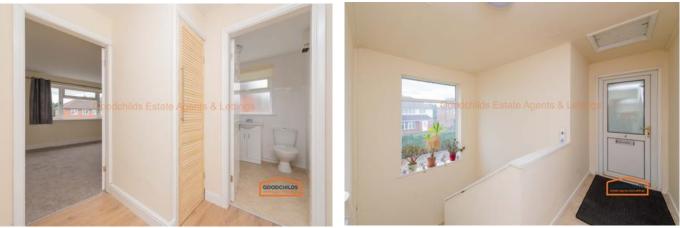

The property is located on the first floor and has an entrance hallway, lounge, kitchen, bedroom and bathroom and benefits from a detached garage with a parking space.

Early viewing is highly recommended.

### Bathroom 2.13m x 1.97m (7'0" x 6'6")

Fully tiled bathroom having fitted bath with electric shower over, basin and w.c.

01543 226 655 brownhills@goodchilds-uk.com