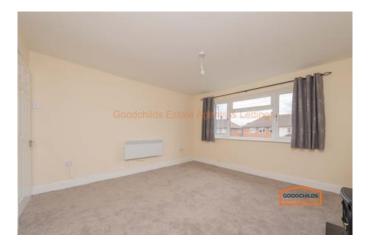

#### Bedroom 3.57m x 3.04m (11'8" x 10'0")

Double bedroom with window offering views of the rear aspect.