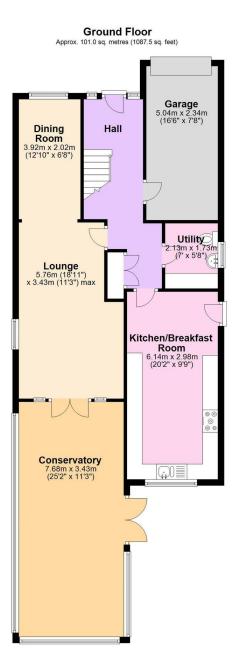

This large property briefly comprises of; double driveway, hall, lounge, dining room, kitchen, downstairs w.c, integral garage, rear garden, five bedrooms, family bathroom and two ensuites. Early viewing is highly recommended for this lovely family home.

#### Frontage

Having a large block paved driveway with parking for several cars.

#### Lounge 5.76m x 3.43m (18.9ft x 11.3ft)

Ideal for relaxing in, this bright room has patio doors into the conservatory - allowing in plenty of light. Neutrally decorated with feature wall and fitted carpets.

# Dining Room 3.92m x 2.02m (12.9ft x 6.6ft)

Separate dining area to the front of the property with window offering street views.

#### Kitchen 6.14m x 2.98m (20.1ft x 9.8ft)

A large kitchen with fully fitted wall and base units, contrasting worktops and breakfast bar.

#### Downstairs W.C 2.13m x 1.73m (7ft x 5.7ft)

Conveniently located off the hallway with basin, w.c. and utility area.

#### Conservatory 7.68m x 3.43m (25.2ft x 11.3ft)

A bright and spacious room with access from the lounge and has doors leading to the patio area of the rear garden. Perfect for entertaining.

# Garage 5.04m x 2.34m (16.5ft x 7.7ft)

Spacious garage with up and over door to the front and internal door to the hall.