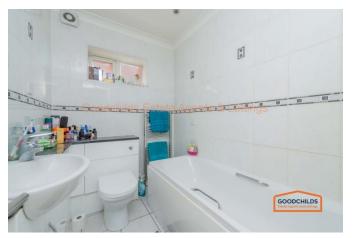

ble bedroom to the rear of the property with feature wall, fitted carpet, built in wardrobes and window offering garden views.







#### Bedroom Three 4.12m x 3.09m (13.5ft x 10.1ft)

Double bedroom to the rear of the property with feature wall, fitted carpet, built in wardrobes and window offering garden views.

#### Bedroom Four 3.38m x 2m (11.1ft x 6.6ft)

Bedroom to the front of the property, decorated neutrally with fitted carpet.

# Bathroom 1.66m x 2.21m (5.4ft x 7.3ft)

Fully tiled with bath, basin and w.c.

#### Bedroom Five 5.67m x 6.16m (18.6ft x 20.2ft)

Spacious converted loft with storage cupboard. The large bedroom has an ensuite with shower cubicle, basin and w.c.

# **Rear Garden**

Ideal for al-fresco living with lawn area and side gate access leading to driveway.











Second Floor Approx. 36.8 sq. metres (395.9 sq. feet)





01543 226 655 brownhills@goodchilds-uk.com