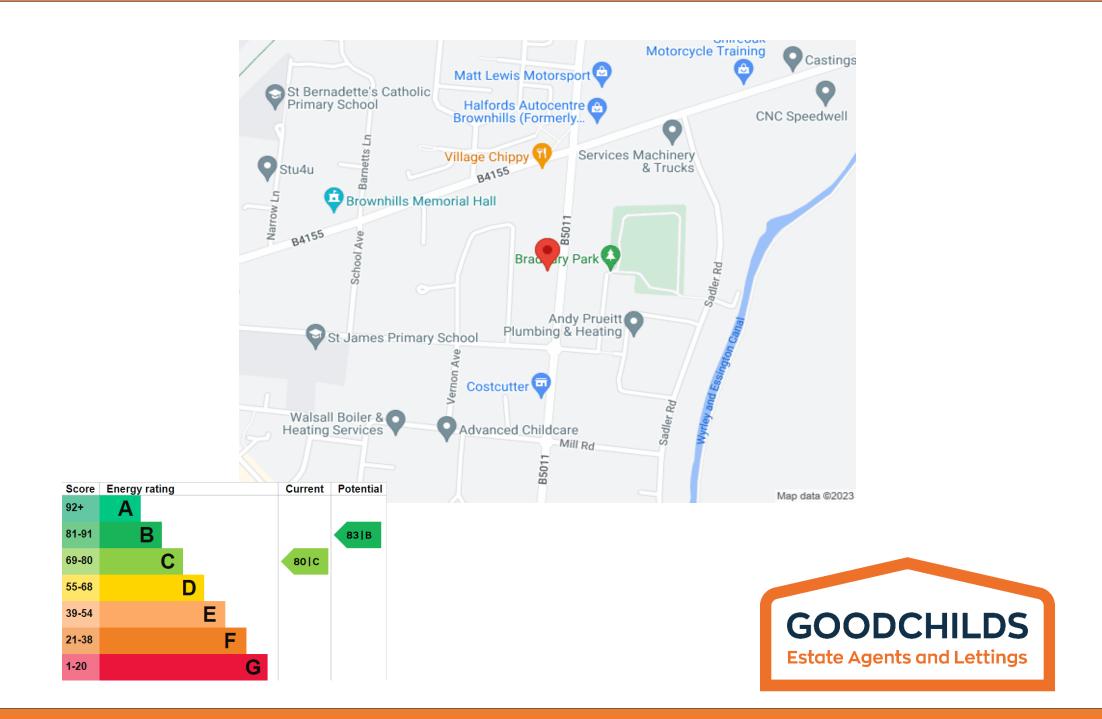

# **Key Features**

- Popular location
- Detached house
- 5 Bedrooms
- Family bathroom
- 2 Ensuites
- Conservatory
- EPC: C
- Freehold

\*\*\*FABULOUS FAMILY HOME\*\*\*Brownhills is ideal for families and commuters with good local schools, the High Street with its many shops, supermarkets and transport links to the M6 motorway and M6 toll road, Aldridge, Cannock, Lichfield and Walsall. For nature lovers, close by are the Brownhills Commons, the nature reserves of Chasewater and the immense Cannock Chase.

Tenure: Freehold

Council tax band: D

EPC: C

We endeavour to make our sales particulars accurate and reliable, however, they do not constitute or form part of an offer or any contract and none is to be relied upon as statements of representation or fact. Any services, systems and appliances listed in this specification have not been tested by us and no guarantee as to their operating ability or efficiency is given. All measurements have been taken as a guide to prospective buyers only, and are not precise. If you require clarification or further information on any points, please contact us, especially if you are travelling some distance to view. Fixtures and fittings other than those mentioned are to be agreed with the seller by separate negotiation.