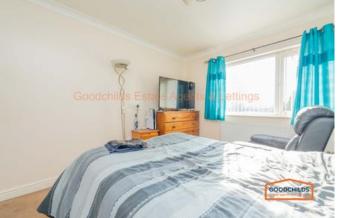

# Bedroom One 3.25m x 3.32m (10.7ft x 10.9ft)

Double bedroom to the front of the property, with grey feature wall, fitted carpets and walk-in wardrobe. The bedroom has a fully tiled ensuite with shower cubicle, basin and w.c.

# Bedroom Two 3.04m x 3.32m (10ft x 10.9ft)

Double bedroom to the rear of the property with feature wall, fitted carpet, built in wardrobes and window offering garden views.

#### Bedroom Three 4.12m x 3.09m (13.5ft x 10.1ft)

Double bedroom to the rear of the property with feature wall, fitted carpet, built in wardrobes and window offering garden views.