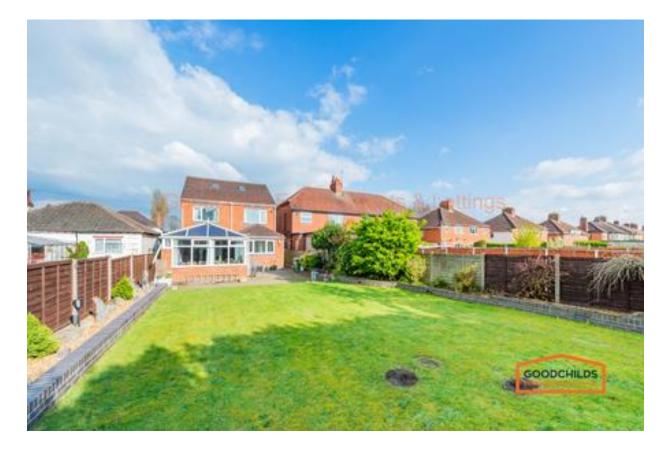

# **Rear Garden**

Ideal for al-fresco living with lawn area and side gate access leading to driveway.

Second Floor Approx. 36.8 sq. metres (395.9 sq. feet)

01543 226 655 brownhills@goodchilds-uk.com