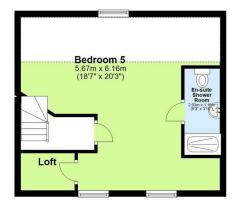

#### Bedroom Five 5.67m x 6.16m (18.6ft x 20.2ft)

Spacious converted loft with storage cupboard. The large bedroom has an ensuite with shower cubicle, basin and w.c.