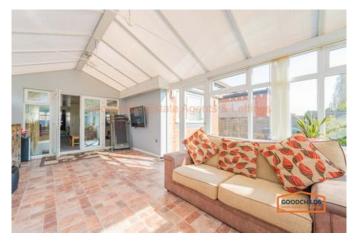

#### Conservatory 7.68m x 3.43m (25.2ft x 11.3ft)

A bright and spacious room with access from the lounge and has doors leading to the patio area of the rear garden. Perfect for entertaining.