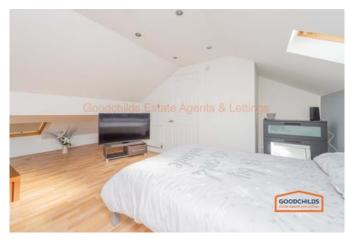

#### Bedroom Five 5.67m x 6.16m (18.6ft x 20.2ft)

Spacious converted loft with storage cupboard. The large bedroom has an ensuite with shower cubicle, basin and w.c.