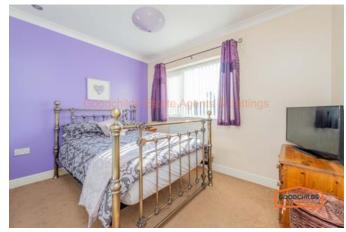

# Bedroom One 3.25m x 3.32m (10.7ft x 10.9ft)

Double bedroom to the front of the property, with grey feature wall, fitted carpets and walk-in wardrobe. The bedroom has a fully tiled ensuite with shower cubicle, basin and w.c.

# Bedroom Two 3.04m x 3.32m (10ft x 10.9ft)

Double bedroom to the rear of the property with feature wall, fitted carpet, built in wardrobes and window offering garden views.

#### Bedroom Three 4.12m x 3.09m (13.5ft x 10.1ft)

Double bedroom to the rear of the property with feature wall, fitted carpet, built in wardrobes and window offering garden views.

#### Bedroom Four 3.38m x 2m (11.1ft x 6.6ft)

Bedroom to the front of the property, decorated neutrally with fitted carpet.