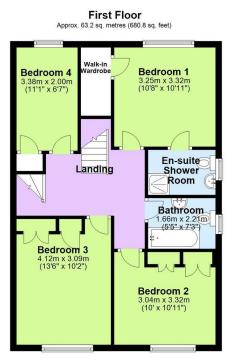

# Bedroom One 3.25m x 3.32m (10.7ft x 10.9ft)

Double bedroom to the front of the property, with grey feature wall, fitted carpets and walk-in wardrobe. The bedroom has a fully tiled ensuite with shower cubicle, basin and w.c.

# Bedroom Two 3.04m x 3.32m (10ft x 10.9ft)

Double bedroom to the rear of the property with feature wall, fitted carpet, built in wardrobes and window offering garden views.

#### Bedroom Three 4.12m x 3.09m (13.5ft x 10.1ft)

Double bedroom to the rear of the property with feature wall, fitted carpet, built in wardrobes and window offering garden views.

#### Bedroom Four 3.38m x 2m (11.1ft x 6.6ft)

Bedroom to the front of the property, decorated neutrally with fitted carpet.

# Bathroom 1.66m x 2.21m (5.4ft x 7.3ft)

Fully tiled with bath, basin and w.c.