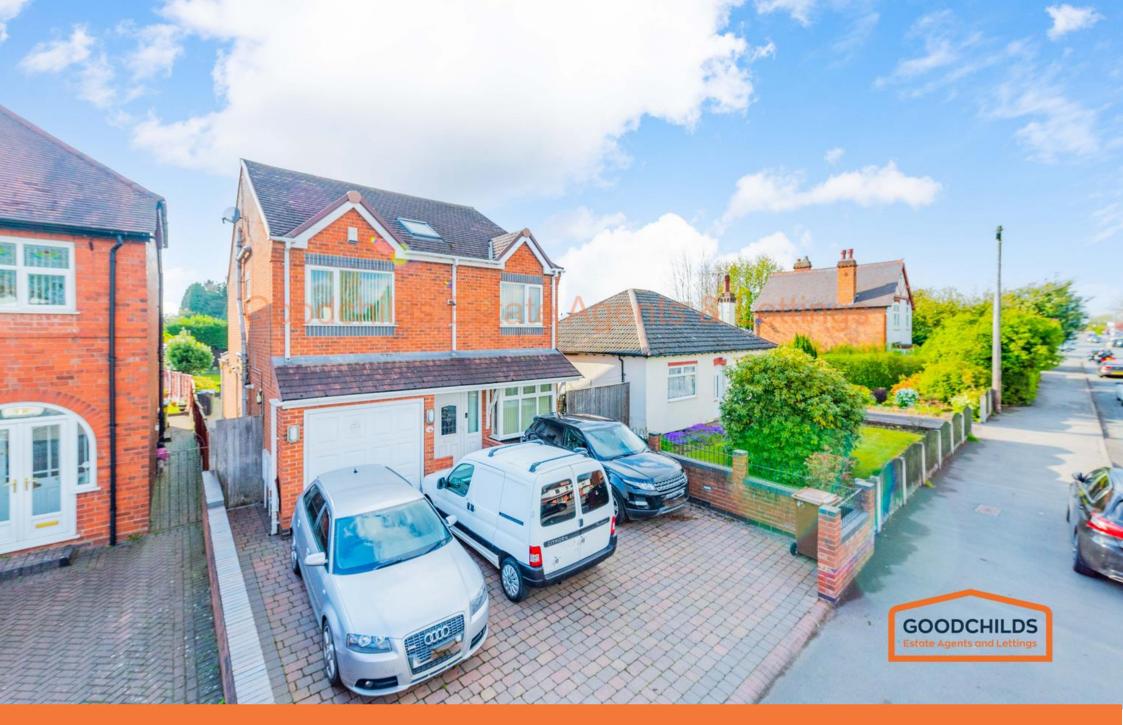

Ogley Road, Brownhills

This large property briefly comprises of; double driveway, hall, lounge, dining room, kitchen, downstairs w.c, integral garage, rear garden, five bedrooms, family bathroom and two ensuites. Early viewing is highly recommended for this lovely family home.

#### Frontage

Having a large block paved driveway with parking for several cars.