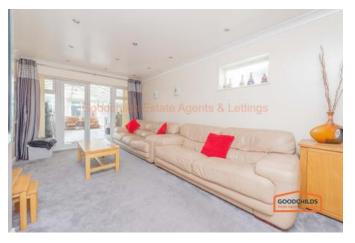

#### Lounge 5.76m x 3.43m (18.9ft x 11.3ft)

Ideal for relaxing in, this bright room has patio doors into the conservatory - allowing in plenty of light. Neutrally decorated with feature wall and fitted carpets.