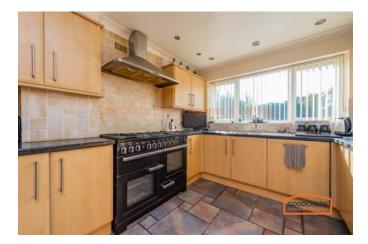

#### Kitchen 6.14m x 2.98m (20.1ft x 9.8ft)

A large kitchen with fully fitted wall and base units, contrasting worktops and breakfast bar.