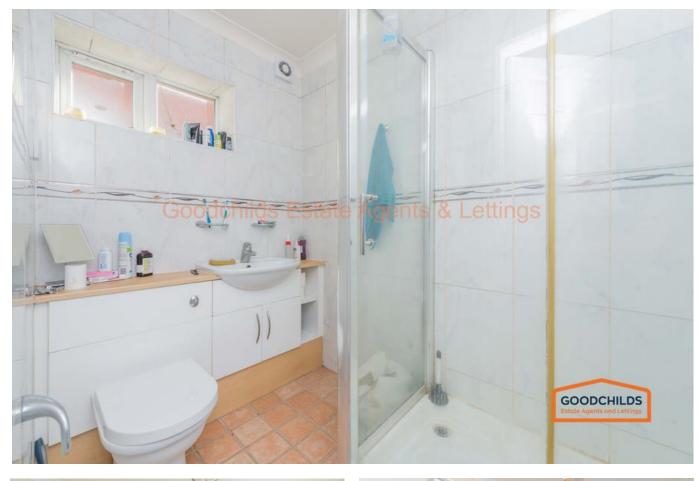

7ft)

Conveniently located off the hallway with basin, w.c. and utility area.

#### Conservatory 7.68m x 3.43m (25.2ft x 11.3ft)

A bright and spacious room with access from the lounge and has doors leading to the patio area of the rear garden. Perfect for entertaining.

# Garage 5.04m x 2.34m (16.5ft x 7.7ft)

Spacious garage with up and over door to the front and internal door to the hall.

# Bedroom One 3.25m x 3.32m (10.7ft x 10.9ft)

Double bedroom to the front of the property, with grey feature wall, fitted carpets and walk-in wardrobe. The bedroom has a fully tiled ensuite with shower cubicle, basin and w.c.

# Bedroom Two 3.04m x 3.32m (10ft x 10.9ft)

Double bedroom to the rear of the property with feature wall, fitted carpet, built in wardrobes and window offering garden views.







#### Bedroom Three 4.12m x 3.09m (13.5ft x 10.1ft)

Double bedroom to the rear of the property with feature wall, fitted carpet, built in wardrobes and window offering garden views.

#### Bedroom Four 3.38m x 2m (11.1ft x 6.6ft)

Bedroom to the front of the property, decorated neutrally with fitted carpet.

# Bathroom 1.66m x 2.21m (5.4ft x 7.3ft)

Fully tiled with bath, basin and w.c.

#### Bedroom Five 5.67m x 6.16m (18.6ft x 20.2ft)

Spacious converted loft with storage cupboard. The large bedroom has an ensuite with shower cubicle, basin and w.c.

# **Rear Garden**

Ideal for al-fresco living with lawn area and side gate access leading to driveway.











Second Floor Approx. 36.8 sq. metres (395.9 sq. feet)





01543 226 655 brownhills@goodchilds-uk.com