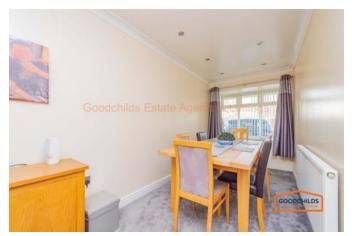

# Dining Room 3.92m x 2.02m (12.9ft x 6.6ft)

Separate dining area to the front of the property with window offering street views.