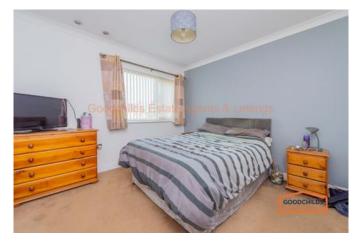

# Bedroom One 3.25m x 3.32m (10.7ft x 10.9ft)

Double bedroom to the front of the property, with grey feature wall, fitted carpets and walk-in wardrobe. The bedroom has a fully tiled ensuite with shower cubicle, basin and w.c.

# Bedroom Two 3.04m x 3.32m (10ft x 10.9ft)

Double bedroom to the rear of the property with feature wall, fitted carpet, built in wardrobes and window offering garden views.

#### Bedroom Three 4.12m x 3.09m (13.5ft x 10.1ft)

Double bedroom to the rear of the property with feature wall, fitted carpet, built in wardrobes and window offering garden views.

#### Bedroom Four 3.38m x 2m (11.1ft x 6.6ft)

Bedroom to the front of the property, decorated neutrally with fitted carpet.