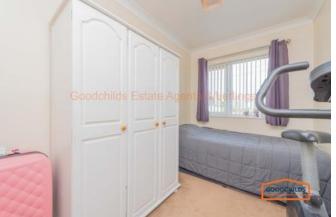

#### Bedroom Four 3.38m x 2m (11.1ft x 6.6ft)

Bedroom to the front of the property, decorated neutrally with fitted carpet.

#### Bedroom Five 5.67m x 6.16m (18.6ft x 20.2ft)

Spacious converted loft with storage cupboard. The large bedroom has an ensuite with shower cubicle, basin and w.c.