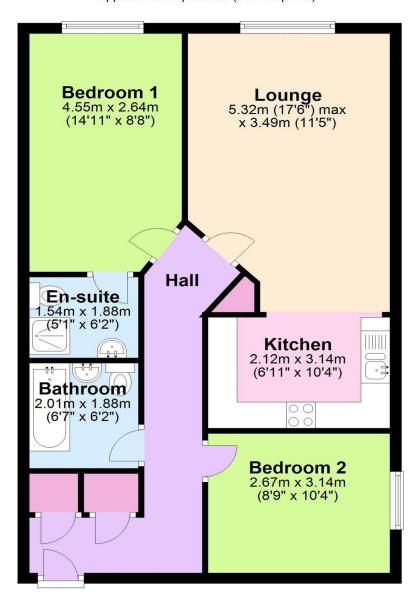

#### Open Plan Lounge 5.32m x 3.49m (17.5ft x 11.4ft)

Modern open plan area with lounge/entertaining space adjacent to the fully fitted kitchen. The lounge area is neutrally decorated with fitted carpets.

#### Kitchen 2.12m x 3.14m (7ft x 10.3ft)

Adjoining the lounge is the fully fitted kitchen with wall & base units, worktop, oven, hob and extractor.

#### Bedroom One 4.55m x 2.64m (14.9ft x 8.7ft)

Double room with feature window offering views over area.

#### Ensuite 1.54m x 1.88m (5.1ft x 6.2ft)

Having shower cubicle, basin and w.c. Walls are partly tiled and painted.

## Bedroom Two 2.67m x 3.14m (8.8ft x 10.3ft)

Double room with fitted carpets and feature window.

## Bathroom 2.01m x 1.88m (6.6ft x 6.2ft)

Having bath, basin and w.c. Walls are partly tiled and painted.

## **Ground Floor**

Approx. 64.2 sq. metres (691.0 sq. feet)

Total area: approx. 64.2 sq. metres (691.0 sq. feet)