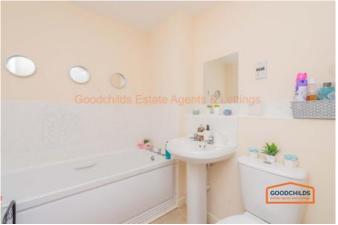

## Bathroom 2.01m x 1.88m (6.6ft x 6.2ft)

Having bath, basin and w.c. Walls are partly tiled and painted.