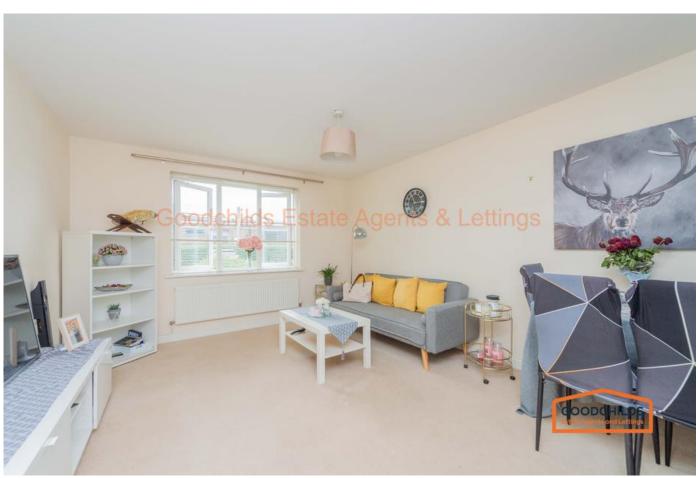

#### Open Plan Lounge 5.32m x 3.49m (17.5ft x 11.4ft)

Modern open plan area with lounge/entertaining space adjacent to the fully fitted kitchen. The lounge area is neutrally decorated with fitted carpets.