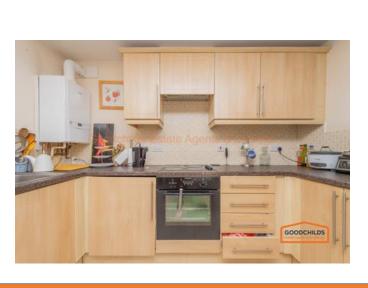

#### Kitchen 2.12m x 3.14m (7ft x 10.3ft)

Adjoining the lounge is the fully fitted kitchen with wall & base units, worktop, oven, hob and extractor.