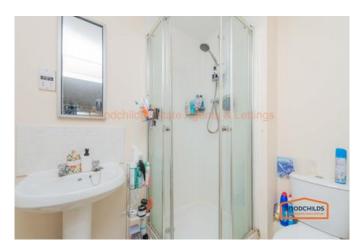

#### Ensuite 1.54m x 1.88m (5.1ft x 6.2ft)

Having shower cubicle, basin and w.c. Walls are partly tiled and painted.