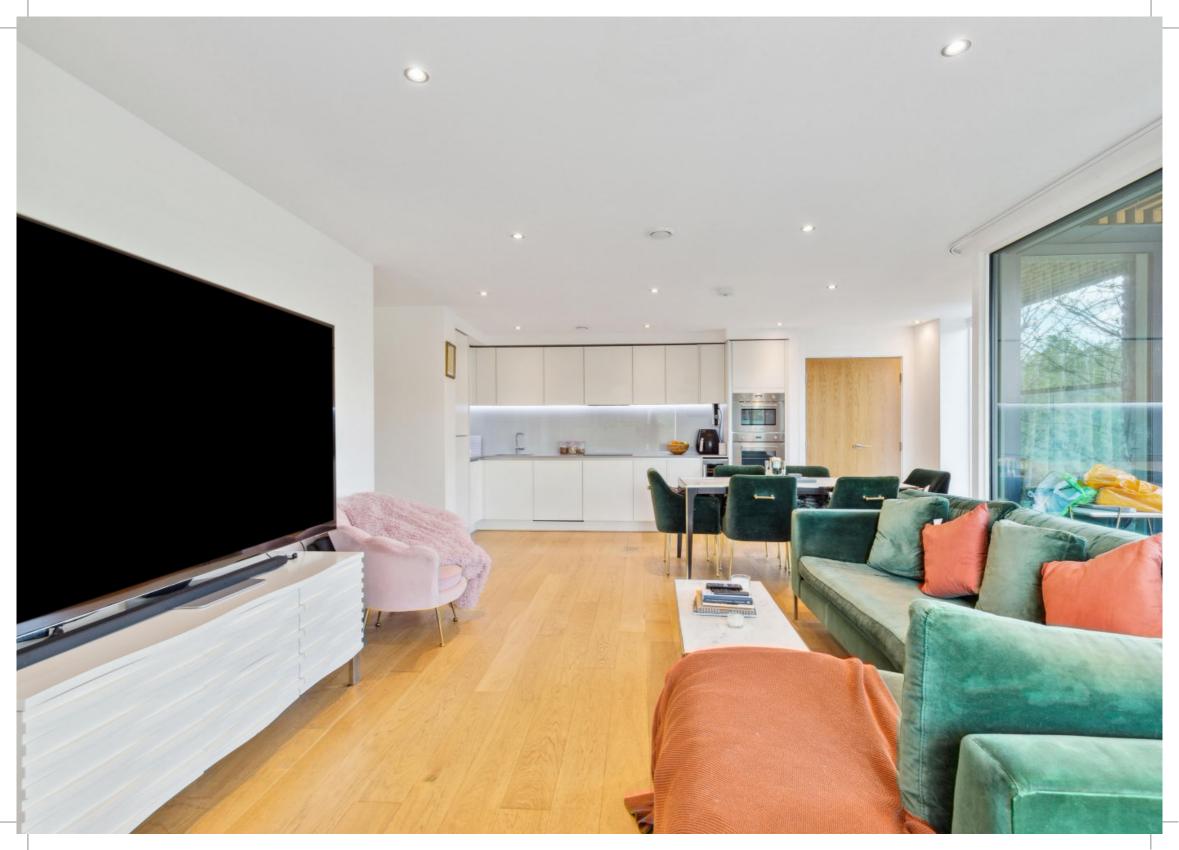

Comprising a bright open plan reception with wood floor and floor to ceiling windows opening onto the private balcony, a semi-open plan kitchen with integrated appliances, spacious bedrooms, walk in closet, en-suite to the main bedroom, and a separate sleek modern family bathroom.