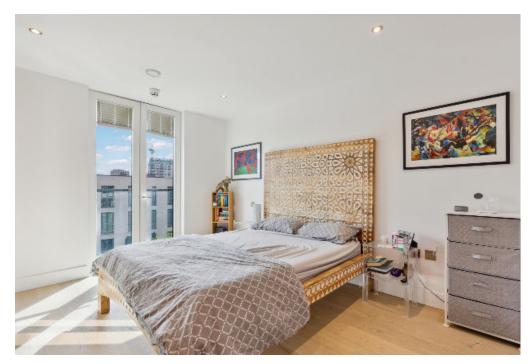

Comprising a bright open plan reception with wood floor and floor to ceiling windows opening onto the private balcony, a semi-open plan kitchen with integrated appliances, spacious bedrooms, walk in closet, en-suite to the main bedroom, and a separate sleek modern family bathroom.