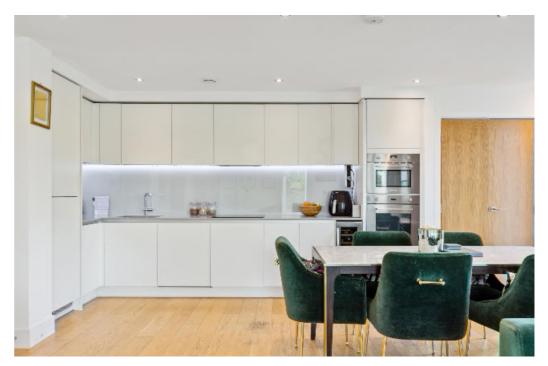

Comprising a bright open plan reception with wood floor and floor to ceiling windows opening onto the private balcony, a semi-open plan kitchen with integrated appliances, spacious bedrooms, walk in closet, en-suite to the main bedroom, and a separate sleek modern family bathroom.