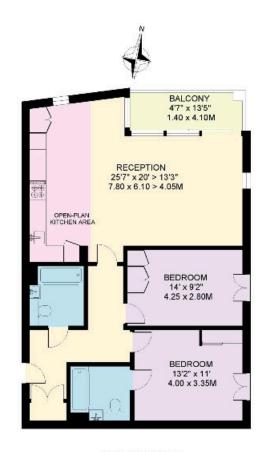

## Approximate Gross Internal Floor Area 86.7 sq m / 933 sq ft

This plan is for guidance only and must not be relied upon as a statement of fact. Attention is drawn to the important notice on the last page of the text of the Particulars.