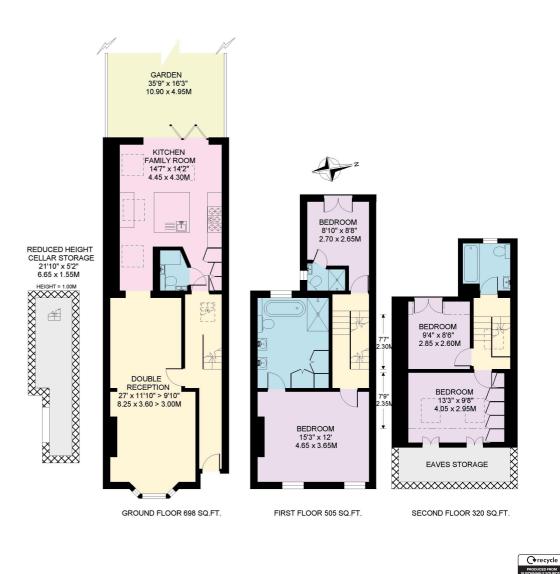

## Approximate Gross Internal Floor Area 156.9 sq m / 1689 sq ft

This plan is for guidance only and must not be relied upon as a statement of fact. Attention is drawn to the important notice on the last page of the text of the Particulars.