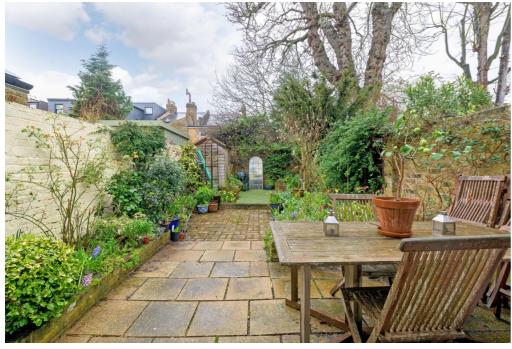

## Elliot Road, London W4

A freehold house in an incredible location close to Chiswick High Road. This spacious property boasts four bedrooms, three bathrooms, and a 40ft west-facing garden, making it the perfect home for a professional looking for luxury and convenience. As you enter the house, you will immediately notice the underfloor heating in the hallway and kitchen, providing a warm and welcoming atmosphere throughout. The kitchen is a chef's dream with a sleek kitchen island and integrated appliances, perfect for entertaining guests or enjoying a quiet meal at home. The master bedroom is a true retreat with a large en-suite bathroom, offering a spa-like experience right at home. The three additional double bedrooms provide plenty of space for guests.