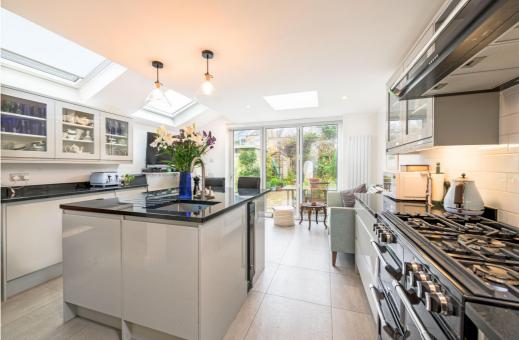

## Elliot Road, London W4

A freehold house in an incredible location close to Chiswick High Road. This spacious property boasts four bedrooms, three bathrooms, and a 40ft west-facing garden, making it the perfect home for a professional looking for luxury and convenience. As you enter the house, you will immediately notice the underfloor heating in the hallway and kitchen, providing a warm and welcoming atmosphere throughout. The kitchen is a chef's dream with a sleek kitchen island and integrated appliances, perfect for entertaining guests or enjoying a quiet meal at home. The master bedroom is a true retreat with a large en-suite bathroom, offering a spa-like experience right at home. The three additional double bedrooms provide plenty of space for guests.