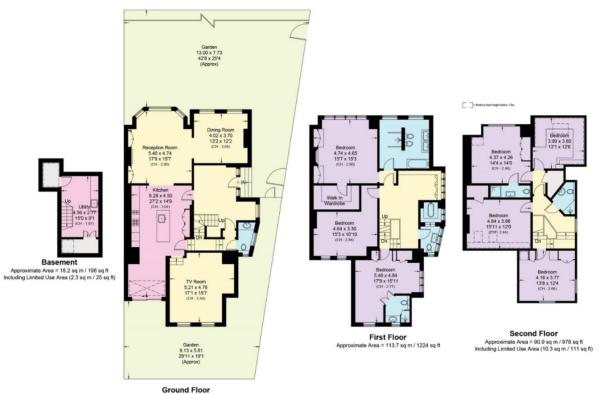

#### South Parade, W4

Approximate Area = 123.9 sq m / 1334 sq ft

Approximate Gross Internal Area = 346.7 sq m / 3732 sq ft

This plan is for layout guidance only. Not drawn to scale unless stated. Windows and door openings are approximate. Whilst every care is taken in the preparation of this plan, please check all dimensions, shapes and compass bearings before making any decisions reliant upon them. (ID767266)