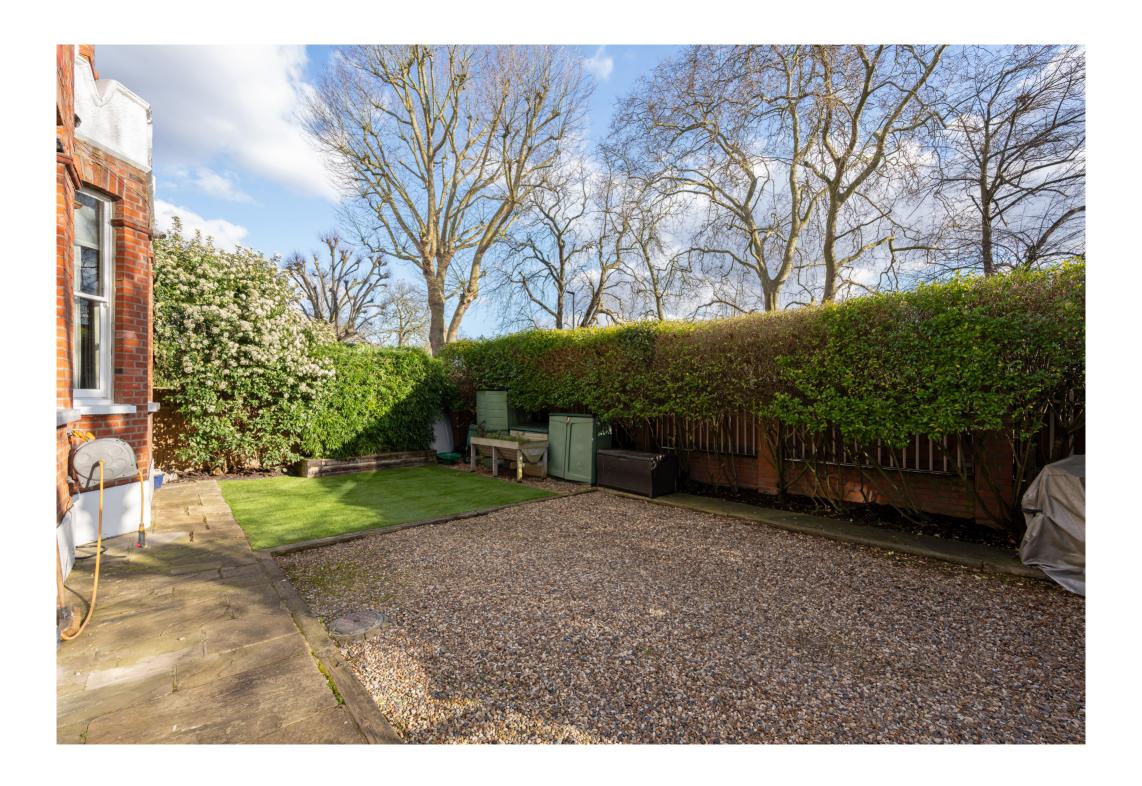

#### FUTURE-PROOF

Modern conveniences such as an air cooling system, underfloor heating, and gated parking for up to two cars which also includes an EV charging point.