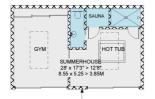

GARDEN 82' x 35' 25.00 x 10.65M PARK ROAD CHISWIGK W4 APPROXIMATE INTERNAL FLOOR AREA 3048 SQ.FT / 283.2 SQ.M. FUS 710 SQ.FT / 563 SQ.M. TOTAL AREA SHOWN ON PLAN 3758 SQ.FT / 349.1 SQ.M.

This plan is for guidance only and must not be relied upon as a statement of fact. Attention is drawn to the important notice on the last page of the text of the Particulars.