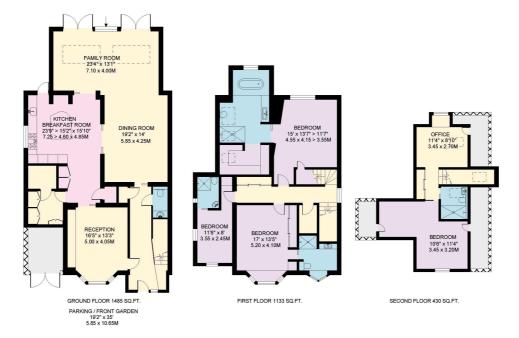

GARDEN 82' x 35' 25.00 x 10.65M PARK ROAD CHISWIGK W4 APPROXIMATE INTERNAL FLOOR AREA 3048 SQ.FT / 283.2 SQ.M. FUS 710 SQ.FT / 563 SQ.M. TOTAL AREA SHOWN ON PLAN 3758 SQ.FT / 349.1 SQ.M.

This plan is for guidance only and must not be relied upon as a statement of fact. Attention is drawn to the important notice on the last page of the text of the Particulars.