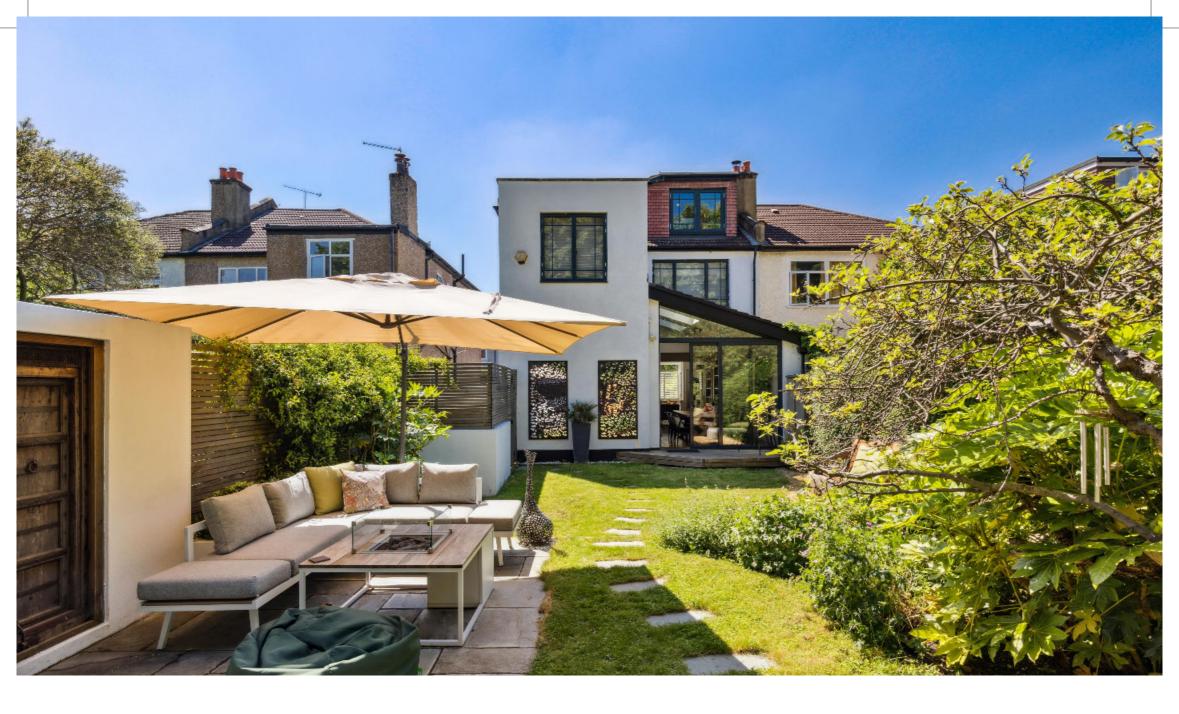

## Emlyn Road, London W12

A stunning five bedroom semi-detached house with a magnificent 70ft garden.

Emlyn Road is ideally located within a short walking distance to the wonderful array of independent shops, cafes, restaurants, and boutique stores of Askew Village, and Turnham Green Terrace, Chiswick.

TBC

Guide price: £2,150,000

**Tenure:** Freehold

Local authority: London Borough of Hammersmith and Fulham

Council tax band: G

This beautifully refurbished semi-detached house on Emlyn Road offers modern living with high-end finishes and features four bedrooms and two bathrooms. Located close to Stamford Brook, it provides an excellent balance of reception space and bedroom accommodation. The ground floor boasts a spacious, contemporary kitchen with a vaulted ceiling above the dining area and sliding doors leading to a magnificent garden. The bright, open-plan living and dining area is perfect for entertaining. Additionally, there is a separate toilet and a utility room. The first floor includes four well-proportioned bedrooms and a family bathroom. On the second floor, you'll find a bedroom and an additional bathroom. Outside, the property features a secluded 70-foot landscaped garden with a good size summer house, ideal for relaxing and outdoor activities. Additional benefits include off-street parking for convenience and security.