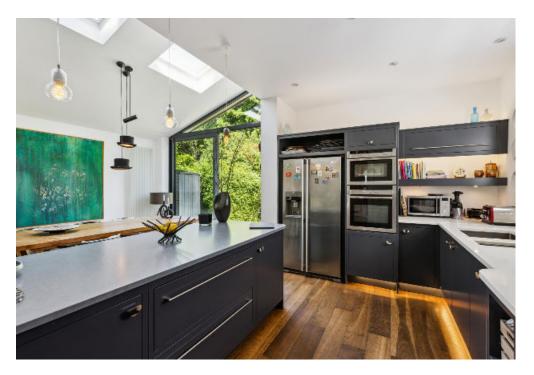

TBC

Guide price: £2,150,000

**Tenure:** Freehold

Local authority: London Borough of Hammersmith and Fulham

Council tax band: G

This beautifully refurbished semi-detached house on Emlyn Road offers modern living with high-end finishes and features four bedrooms and two bathrooms. Located close to Stamford Brook, it provides an excellent balance of reception space and bedroom accommodation. The ground floor boasts a spacious, contemporary kitchen with a vaulted ceiling above the dining area and sliding doors leading to a magnificent garden. The bright, open-plan living and dining area is perfect for entertaining. Additionally, there is a separate toilet and a utility room. The first floor includes four well-proportioned bedrooms and a family bathroom. On the second floor, you'll find a bedroom and an additional bathroom. Outside, the property features a secluded 70-foot landscaped garden with a good size summer house, ideal for relaxing and outdoor activities. Additional benefits include off-street parking for convenience and security.