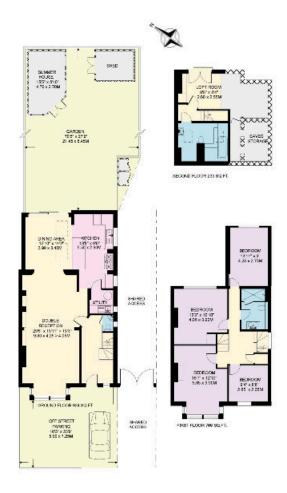

Approximate Internal Floor Area 178.4 sq m / 1920 sq ft Plus Storage Areas 35.4 sq m / 382 sq ft Total Area Shown On Plan 213.8 sq m / 2302 sq ft

This plan is for guidance only and must not be relied upon as a statement of fact. Attention is drawn to the important notice on the last page of the text of the Particulars.