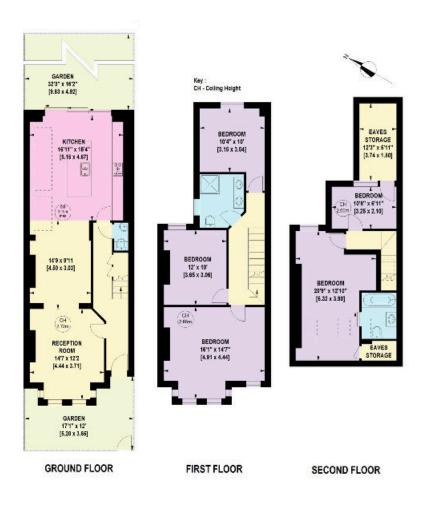

## Approximate Gross Internal Area: (Including Eaves Storage) 165.92 sq m / 1776 sq ft Eaves Storage Area: 8.27 sq m / 89 sq ft

This plan is for guidance only and must not be relied upon as a statement of fact. Attention is drawn to the important notice on the last page of the text of the Particulars.