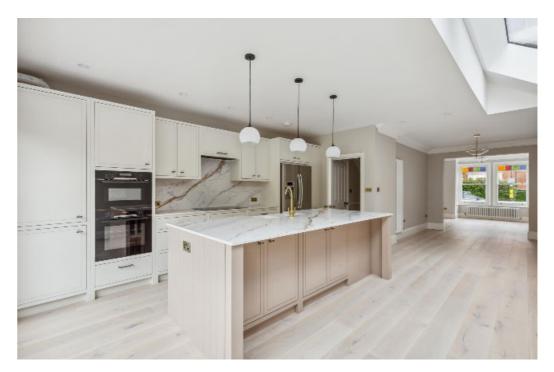

Offers in excess of: £1,800,000 Tenure: Available freehold Local authority: London Borough of Ealing Council tax band: F

This family terraced home has been completely refurbished to an immaculate standard combining contemporary decor and some historic features. The ground floor has been fully extended and opened up to create a 45ft space giving line of sight from the front of the property to the private garden at the rear. The neutral decor and large windows at the front of the house alongside the bifold doors at the rear allow natural light to flood in. At the rear of the property, the kitchen is situated complete with kitchen island and all modern appliances (wine fridge, dishwasher and american style fridge freezer). Brass fittings and engineered oak wooden flooring compliment the Turnkey feeling of the house. Upstairs five double bedrooms, a family bathroom and second bathroom compliment this home. The modern bathroom suites and generous proportions of the bedrooms give this home a spacious feel.