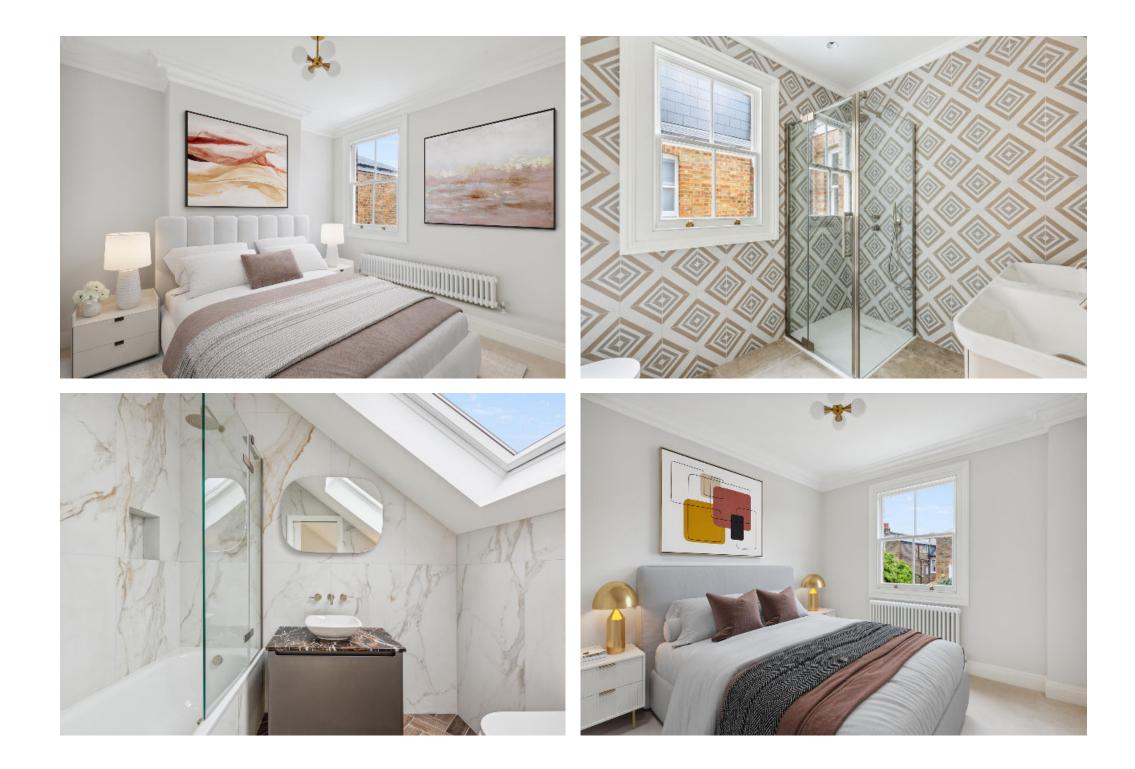

Offers in excess of: £1,800,000 Tenure: Available freehold Local authority: London Borough of Ealing Council tax band: F

This family terraced home has been completely refurbished to an immaculate standard combining contemporary decor and some historic features. The ground floor has been fully extended and opened up to create a 45ft space giving line of sight from the front of the property to the private garden at the rear. The neutral decor and large windows at the front of the house alongside the bifold doors at the rear allow natural light to flood in. At the rear of the property, the kitchen is situated complete with kitchen island and all modern appliances (wine fridge, dishwasher and american style fridge freezer). Brass fittings and engineered oak wooden flooring compliment the Turnkey feeling of the house. Upstairs five double bedrooms, a family bathroom and second bathroom compliment this home. The modern bathroom suites and generous proportions of the bedrooms give this home a spacious feel.