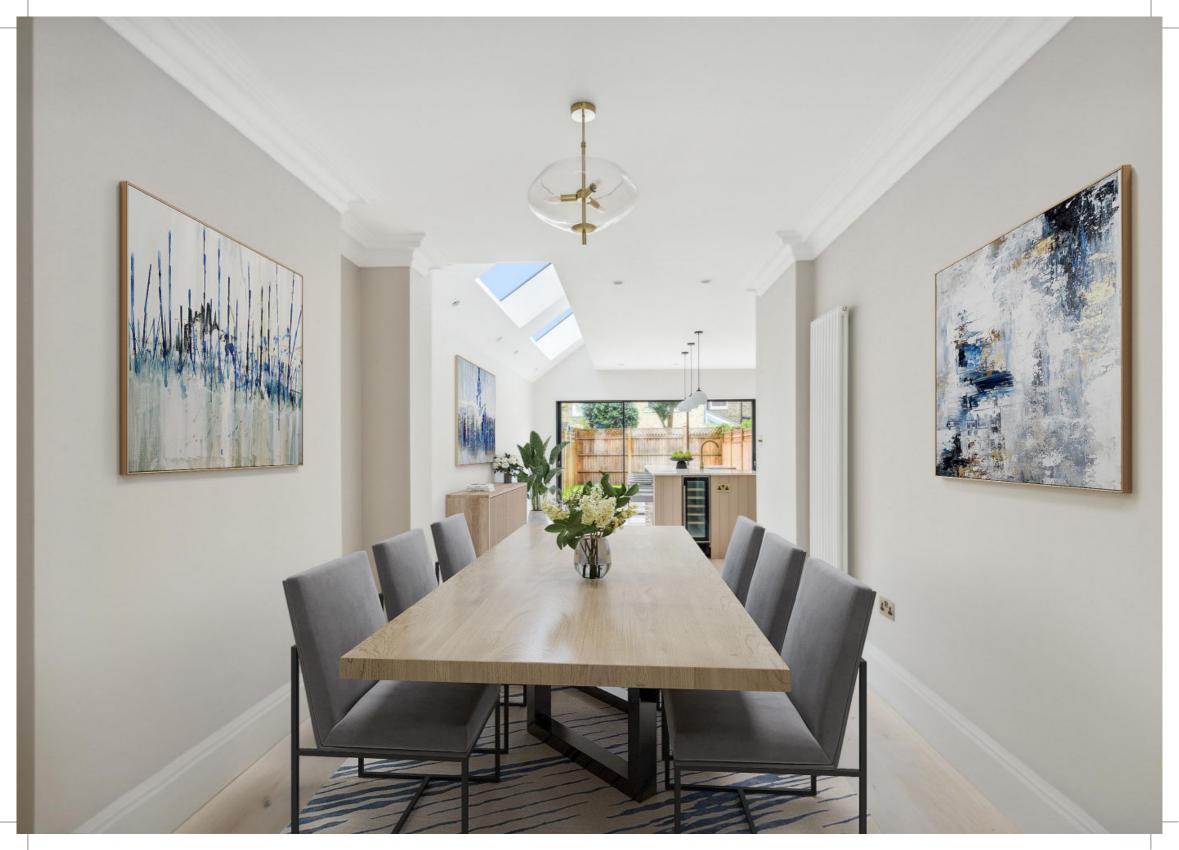

Offers in excess of: £1,800,000 Tenure: Available freehold Local authority: London Borough of Ealing Council tax band: F

This family terraced home has been completely refurbished to an immaculate standard combining contemporary decor and some historic features. The ground floor has been fully extended and opened up to create a 45ft space giving line of sight from the front of the property to the private garden at the rear. The neutral decor and large windows at the front of the house alongside the bifold doors at the rear allow natural light to flood in. At the rear of the property, the kitchen is situated complete with kitchen island and all modern appliances (wine fridge, dishwasher and american style fridge freezer). Brass fittings and engineered oak wooden flooring compliment the Turnkey feeling of the house. Upstairs five double bedrooms, a family bathroom and second bathroom compliment this home. The modern bathroom suites and generous proportions of the bedrooms give this home a spacious feel.