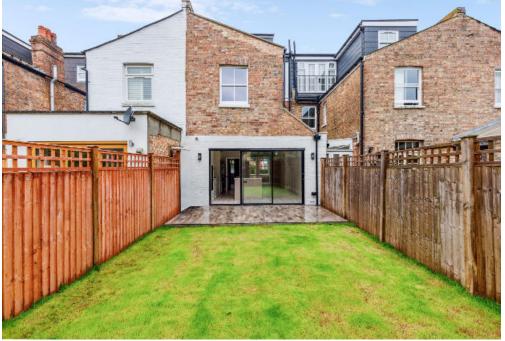

## St. Albans Avenue, London W4

A five bedroom newly renovated family home in the Bedford Park borders.

St. Albans Avenue is in an excellent position on the boarders of Bedford Park within a short walk of Turnham Green Terrace and Chiswick High Road's wide range of shops, pubs and restaurants. The property provides easy access to the A4/M4 and Turnham Green station (District line).

Offers in excess of: £1,800,000 Tenure: Available freehold Local authority: London Borough of Ealing Council tax band: F

This family terraced home has been completely refurbished to an immaculate standard combining contemporary decor and some historic features. The ground floor has been fully extended and opened up to create a 45ft space giving line of sight from the front of the property to the private garden at the rear. The neutral decor and large windows at the front of the house alongside the bifold doors at the rear allow natural light to flood in. At the rear of the property, the kitchen is situated complete with kitchen island and all modern appliances (wine fridge, dishwasher and american style fridge freezer). Brass fittings and engineered oak wooden flooring compliment the Turnkey feeling of the house. Upstairs five double bedrooms, a family bathroom and second bathroom compliment this home. The modern bathroom suites and generous proportions of the bedrooms give this home a spacious feel.