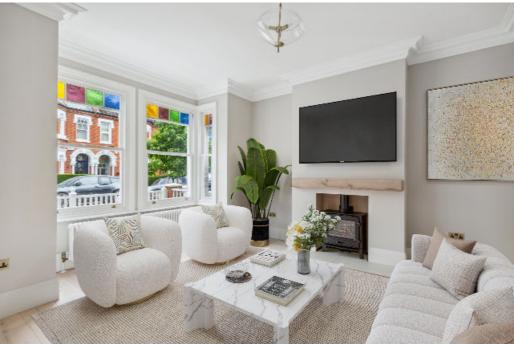

Offers in excess of: £1,800,000 Tenure: Available freehold Local authority: London Borough of Ealing Council tax band: F

This family terraced home has been completely refurbished to an immaculate standard combining contemporary decor and some historic features. The ground floor has been fully extended and opened up to create a 45ft space giving line of sight from the front of the property to the private garden at the rear. The neutral decor and large windows at the front of the house alongside the bifold doors at the rear allow natural light to flood in. At the rear of the property, the kitchen is situated complete with kitchen island and all modern appliances (wine fridge, dishwasher and american style fridge freezer). Brass fittings and engineered oak wooden flooring compliment the Turnkey feeling of the house. Upstairs five double bedrooms, a family bathroom and second bathroom compliment this home. The modern bathroom suites and generous proportions of the bedrooms give this home a spacious feel.