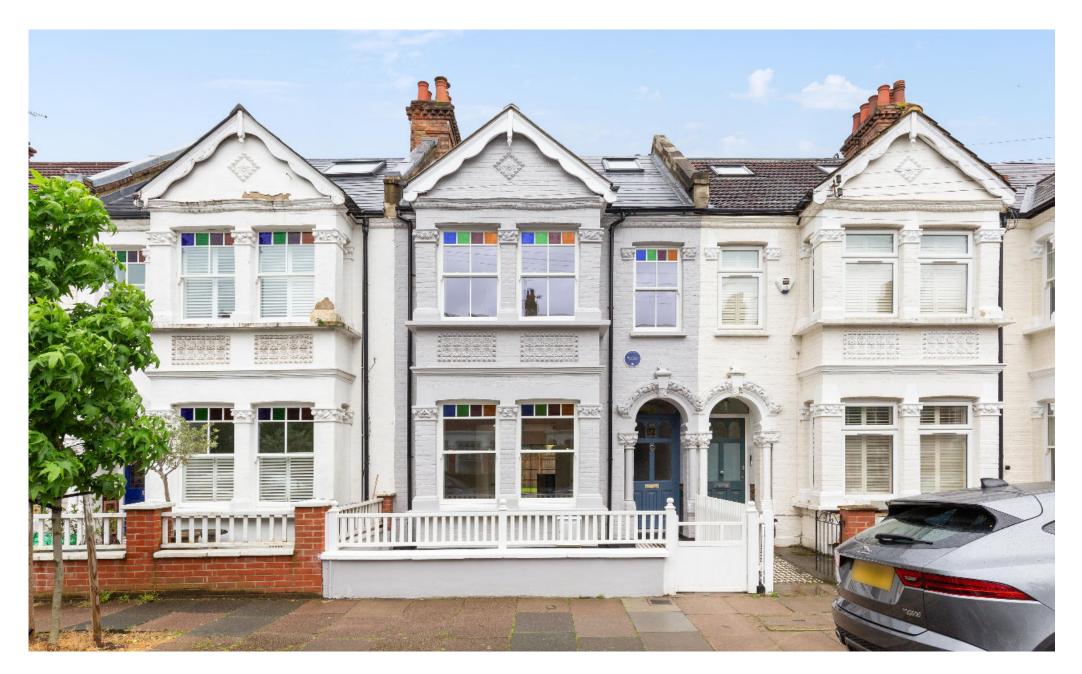

## St. Albans Avenue, London W4

## St. Albans Avenue, London W4

A five bedroom newly renovated family home in the Bedford Park borders.

St. Albans Avenue is in an excellent position on the boarders of Bedford Park within a short walk of Turnham Green Terrace and Chiswick High Road's wide range of shops, pubs and restaurants. The property provides easy access to the A4/M4 and Turnham Green station (District line).

Offers in excess of: £1,800,000 Tenure: Available freehold Local authority: London Borough of Ealing Council tax band: F

This family terraced home has been completely refurbished to an immaculate standard combining contemporary decor and some historic features. The ground floor has been fully extended and opened up to create a 45ft space giving line of sight from the front of the property to the private garden at the rear. The neutral decor and large windows at the front of the house alongside the bifold doors at the rear allow natural light to flood in. At the rear of the property, the kitchen is situated complete with kitchen island and all modern appliances (wine fridge, dishwasher and american style fridge freezer). Brass fittings and engineered oak wooden flooring compliment the Turnkey feeling of the house. Upstairs five double bedrooms, a family bathroom and second bathroom compliment this home. The modern bathroom suites and generous proportions of the bedrooms give this home a spacious feel.