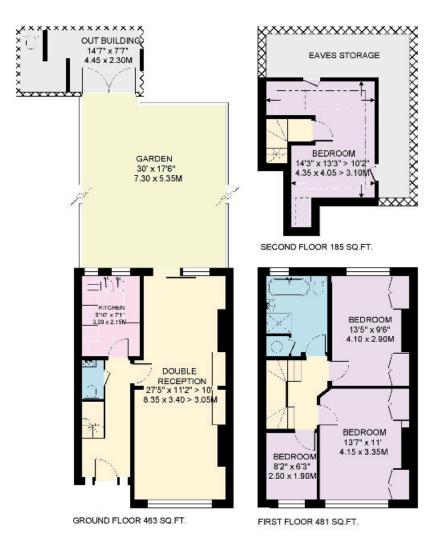

End of Terrace family home in Bedford Park Borders.

SALCOATS ROAD CHISWICK W4 APPROXIMATE INTERNAL FLOOR AREA 1129 SQ.FT / 104.9 SQ.M. PLUS STORAGE AND OUT BUILDING 268 SQ.FT / 24 SQ.M. TOTAL AREA SHOWN ON PLAN 1387 SQ.FT / 128.9 SQ.M.