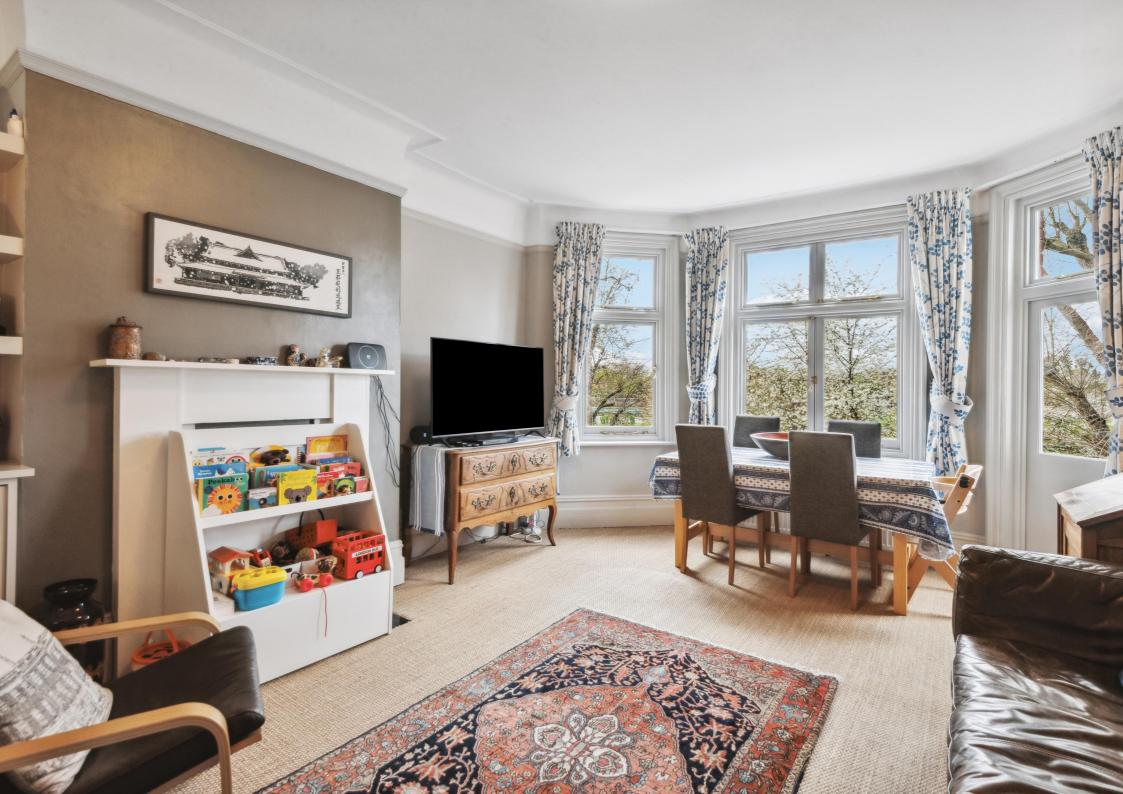

Council tax band: E

Located in one of Chiswick's finest mansion blocks this spacious two bedroom apartment has the benefit of historic features of high ceilings and large bay window in the reception room and a contemporary bathroom and kitchen. The top floor nature allows this home to be flooded with natural light and have sweeping views over Acton Green Common. The principal bedroom has large floorspace and integrated wardrobes which have been contemporarily decorated. The second bedroom is well proportioned with space for double bed or home office and in built wardrobes. The family bathroom has been modernised with a walk in shower, built in heated flooring, and a separate WC and sink. The kitchen at the rear of the property benefits from a dining area, and a chimney which has been opened up to make more space for a pantry. There is also a renovated dumbwaiter which can be used to take items down to the communal gardens. This home has the added benefit of both a private south facing balcony and beautifully manicured communal gardens surrounding the mansion block.