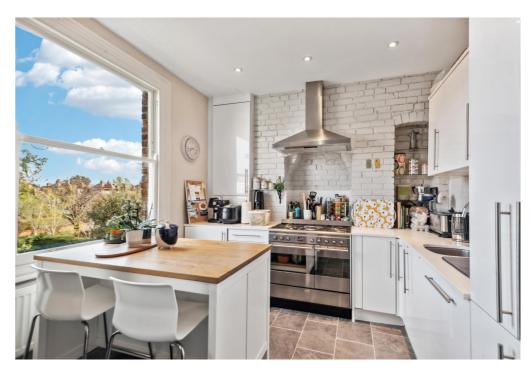

Council tax band: E

Located in one of Chiswick's finest mansion blocks this spacious two bedroom apartment has the benefit of historic features of high ceilings and large bay window in the reception room and a contemporary bathroom and kitchen. The top floor nature allows this home to be flooded with natural light and have sweeping views over Acton Green Common. The principal bedroom has large floorspace and integrated wardrobes which have been contemporarily decorated. The second bedroom is well proportioned with space for double bed or home office and in built wardrobes. The family bathroom has been modernised with a walk in shower, built in heated flooring, and a separate WC and sink. The kitchen at the rear of the property benefits from a dining area, and a chimney which has been opened up to make more space for a pantry. There is also a renovated dumbwaiter which can be used to take items down to the communal gardens. This home has the added benefit of both a private south facing balcony and beautifully manicured communal gardens surrounding the mansion block.