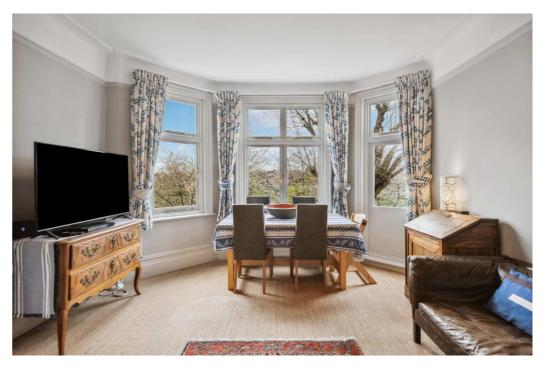

Council tax band: E

Located in one of Chiswick's finest mansion blocks this spacious two bedroom apartment has the benefit of historic features of high ceilings and large bay window in the reception room and a contemporary bathroom and kitchen. The top floor nature allows this home to be flooded with natural light and have sweeping views over Acton Green Common. The principal bedroom has large floorspace and integrated wardrobes which have been contemporarily decorated. The second bedroom is well proportioned with space for double bed or home office and in built wardrobes. The family bathroom has been modernised with a walk in shower, built in heated flooring, and a separate WC and sink. The kitchen at the rear of the property benefits from a dining area, and a chimney which has been opened up to make more space for a pantry. There is also a renovated dumbwaiter which can be used to take items down to the communal gardens. This home has the added benefit of both a private south facing balcony and beautifully manicured communal gardens surrounding the mansion block.