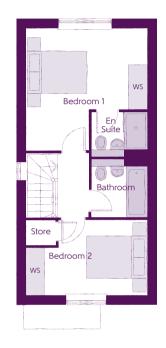

## First Floor

| Bedroom 1          | 3.99m x 4.04m | 13′1″ x 13′3″<br>(max) |
|--------------------|---------------|------------------------|
| Bedroom 1 En Suite | 1.86m x 1.48m | 6'1" x 4'10"           |
| Bedroom 2          | 3.99m x 2.47m | 13′1″ x 8′1″<br>(max)  |
| Bathroom           | 1.86m x 1.92m | 6'1" x 6'3"            |

Clks - Cloakroom WS - Wardrobe Space (suggestion only, wardrobe not included)

## Furniture arrangements are for illustrative purposes only. Items are not included, nor to scale.

The items shown in this key may be subject to change, and positions could vary from those indicated on this floorplan. Please refer to Sales Advisor for details of your selected plot. Computer generated image shown overleaf. External finishes, landscaping and configuration may vary from plot to plot. Please refer to Sales Advisor for further details. All dimensions are approximate and should not be used for carpet sizes, appliance spaces or furniture. We operate a policy of continuous improvement and individual features such as kitchen and bathroom layouts, doors, windows, garages and elevational treatments may vary from time to time. Consequently these particulars should be treated as general guidance only and do not constitute a contract, part of a contract or a warranty. PO/CB/500/S00/S/01/K.