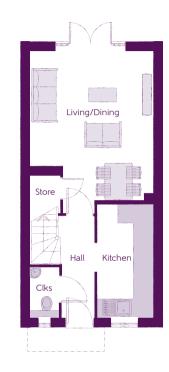

## The Sundew

2 BEDROOM HOME

ashberryhomes.co.uk

Ground Floor

| Kitchen       | 1.80m x 3.72m | 5'11" × 12'2"          |
|---------------|---------------|------------------------|
| Living/Dining | 3.99m x 4.92m | 13′1″ x 16′2″<br>(max) |
| Cloakroom     | 0.94m x 1.60m | 3′1″ x 5′3″            |

Clks - Cloakroom WS - Wardrobe Space (suggestion only, wardrobe not included)

## Furniture arrangements are for illustrative purposes only. Items are not included, nor to scale.

The items shown in this key may be subject to change, and positions could vary from those indicated on this floorplan. Please refer to Sales Advisor for details of your selected plot. Computer generated image shown overleaf. External finishes, landscaping and configuration may vary from plot to plot. Please refer to Sales Advisor for further details. All dimensions are approximate and should not be used for carpet sizes, appliance spaces or furniture. We operate a policy of continuous improvement and individual features such as kitchen and bathroom layouts, doors, windows, garages and elevational treatments may vary from time to time. Consequently these particulars should be treated as general guidance only and do not constitute a contract, part of a contract or a warranty. PO/CB/500/S00/S/01/K.