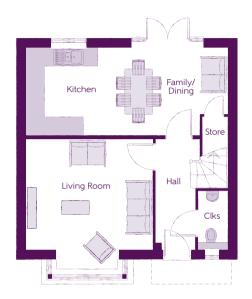

## Ground Floor

| Kitchen       | 2.87m x 2.49m               | 9′5″ x 8′2″                  |
|---------------|-----------------------------|------------------------------|
| Family/Dining | 4.16m x 2.87m               | 13′8″ x 9′5″                 |
| Living Room   | 4.16m x 3.63m<br>(inc. bay) | 13′8″ x 11′11″<br>(inc. bay) |
| Cloakroom     | 1.91m x 0.96m               | 6'3" x 3'2"                  |

Clks - Cloakroom WS - Wardrobe Space (suggestion only, wardrobe not included)

## Furniture arrangements are for illustrative purposes only. Items are not included, nor to scale.

The items shown in this key may be subject to change, and positions could vary from those indicated on this floorplan. Please refer to Sales Advisor for details of your selected plot. Computer generated image shown overleaf. External finishes, landscaping and configuration may vary from plot to plot. Please refer to Sales Advisor for further details. All dimensions are approximate and should not be used for carpet sizes, appliance spaces or furniture. We operate a policy of continuous improvement and individual features such as kitchen and bathroom layouts, doors, windows, garages and elevational treatments may vary from time to time. Consequently these particulars should be treated as general guidance only and do not constitute a contract, part of a contract or a warranty. CA/CB/500/S00/D/01/B. 02419-03/03/22