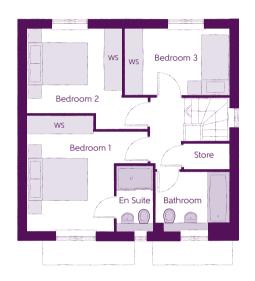

## First Floor

| Bedroom 1          | 3.96m x 3.78m | $13'0'' \times 12'5''$  |
|--------------------|---------------|-------------------------|
| Bedroom 1 En Suite | 2.11m x 1.20m | 6'11" x 3'11"           |
| Bedroom 2          | 3.96m x 3.31m | $13'0'' \times 10'10''$ |
| Bedroom 3          | 3.44m x 2.21m | 11'3" x 7'3"            |
| Bathroom           | 2.42m x 1.91m | 7′11″ x 6′3″            |

Clks - Cloakroom WS - Wardrobe Space (suggestion only, wardrobe not included)

## Furniture arrangements are for illustrative purposes only. Items are not included, nor to scale.

The items shown in this key may be subject to change, and positions could vary from those indicated on this floorplan. Please refer to Sales Advisor for details of your selected plot. Computer generated image shown overleaf. External finishes, landscaping and configuration may vary from plot to plot. Please refer to Sales Advisor for further details. All dimensions are approximate and should not be used for carpet sizes, appliance spaces or furniture. We operate a policy of continuous improvement and individual features such as kitchen and bathroom layouts, doors, windows, garages and elevational treatments may vary from time to time. Consequently these particulars should be treated as general guidance only and do not constitute a contract, part of a contract or a warranty. CA/CB/500/S00/D/01/B. 02419-03/03/22