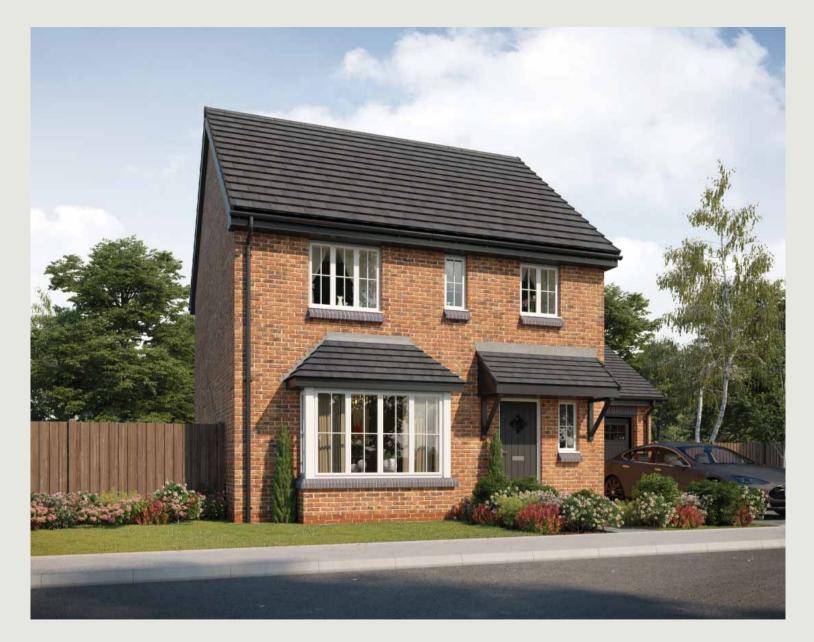

## The Larkspur

Ashberry

ashberryhomes.co.uk





## Ground Floor

| Kitchen       | 2.87m x 2.49m               | 9′5″ x 8′2″                  |
|---------------|-----------------------------|------------------------------|
| Family/Dining | 4.16m x 2.87m               | 13′8″ x 9′5″                 |
| Living Room   | 4.16m x 3.63m<br>(inc. bay) | 13′8″ x 11′11″<br>(inc. bay) |
| Cloakroom     | 1.91m x 0.96m               | 6'3" x 3'2"                  |



## First Floor

| Bedroom 1          | 3.96m x 3.78m | $13'0'' \times 12'5''$  |
|--------------------|---------------|-------------------------|
| Bedroom 1 En Suite | 2.11m x 1.20m | 6'11" x 3'11"           |
| Bedroom 2          | 3.96m x 3.31m | $13'0'' \times 10'10''$ |
| Bedroom 3          | 3.44m x 2.21m | 11'3" x 7'3"