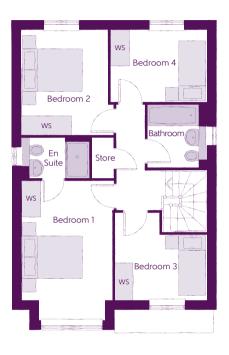

## First Floor

| Bedroom 1          | 4.59m x 2.96m | 15'1" x 9'9"<br>(inc. bay) |
|--------------------|---------------|----------------------------|
| Bedroom 1 En Suite | 2.22m x 1.35m | 7'4" x 4'5"                |
| Bedroom 2          | 3.46m x 3.03m | 11'4" x 9'11"              |
| Bedroom 3          | 3.04m x 2.87m | 9'11" x 9'5"               |
| Bedroom 4          | 3.17m x 2.38m | 10′5″ x 7′10′              |
| Bathroom           | 2.08m x 1.91m | 6′10″ × 6′3″               |

Clks - Cloakroom WS - Wardrobe Space (suggestion only, wardrobe not included)

#### Furniture arrangements are for illustrative purposes only. Items are not included, nor to scale.

The items shown in this key may be subject to change, and positions could vary from those indicated on this floorplan. Please refer to Sales Advisor for details of your selected plot. Computer generated image shown overleaf. External finishes, landscaping and configuration may vary from plot to plot. Please refer to Sales Advisor for further details. All dimensions are approximate and should not be used for carpet sizes, appliance spaces or furniture. We operate a policy of continuous improvement and individual features such as kitchen and bathroom layouts, doors, windows, garages and elevational treatments may vary from time to time. Consequently these particulars should be treated as general guidance only and do not constitute a contract or a warranty. SC/CB/500/S00/D/01/F. 02419-03/03/22