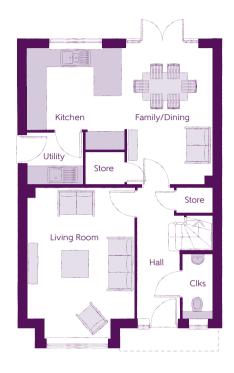

## Ground Floor

| Kitchen       | 3.34m x 3.20m | 10′11″ × 10′6″ |
|---------------|---------------|----------------|
| Family/Dining | 4.48m x 2.88m | 14'8" x 9'6"   |
| Living Room   | 4.94m x 3.54m | 16'3" x 11'7"  |
| Utility       | 1.84m x 1.71m | 6'0" x 5'7"    |
| Cloakroom     | 2.08m x 0.97m | 6′10″ x 3′2″   |

Clks - Cloakroom WS - Wardrobe Space (suggestion only, wardrobe not included)

#### Furniture arrangements are for illustrative purposes only. Items are not included, nor to scale.

The items shown in this key may be subject to change, and positions could vary from those indicated on this floorplan. Please refer to Sales Advisor for details of your selected plot. Computer generated image shown overleaf. External finishes, landscaping and configuration may vary from plot to plot. Please refer to Sales Advisor for further details. All dimensions are approximate and should not be used for carpet sizes, appliance spaces or furniture. We operate a policy of continuous improvement and individual features such as kitchen and bathroom layouts, doors, windows, garages and elevational treatments may vary from time to time. Consequently these particulars should be treated as general guidance only and do not constitute a contract or a warranty. SC/CB/500/S00/D/01/F. 02419-03/03/22