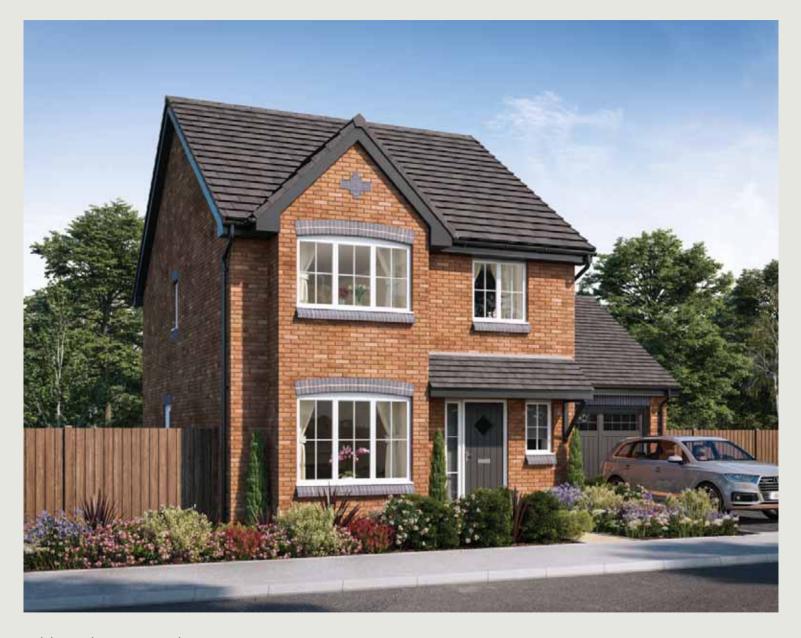

The Jasmine

4 BEDROOM HOME





# The Jasmine

### 4 BEDROOM HOME



## Ground Floor

| Kitchen       | 3.34m x 3.20m | 10′11″ × 10′6″ |
|---------------|---------------|----------------|
| Family/Dining | 4.48m x 2.88m | 14'8" x 9'6"   |
| Living Room   | 4.94m x 3.54m | 16'3" x 11'7"  |
| Utility       | 1.84m x 1.71m | 6'0" x 5'7"    |
| Cloakroom     | 2.08m x 0.97m | 6′10″ x 3′2″   |



## First Floor

| Bedroom 1          | 4.59m x 2.96m | 15'1" x 9'9"<br>(inc. bay) |
|--------------------|---------------|----------------------------|
| Bedroom 1 En Suite | 2.22m x 1.35m | 7'4" x 4'5"                |
| Bedroom 2          | 3.46m x 3.03m | 11'4" x 9'11"              |
| Bedroom 3          | 3.04m x 2.87m | 9'11" x 9'5"               |
| Bedroom 4          | 3.17m x 2.38m | 10′5″ x