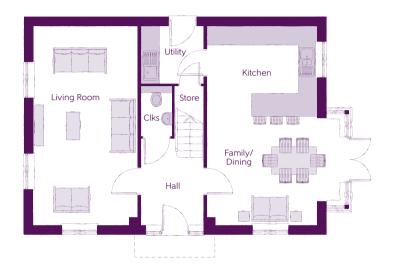

# Ground Floor

| Kitchen       | 3.60m x 3.04m | 11′10″ × 10′0″              |
|---------------|---------------|-----------------------------|
| Family/Dining | 4.39m x 3.50m | 14′5″ x 11′6″<br>(inc. bay) |
| Living Room   | 6.54m x 3.42m | 21′5″ x 11′3″               |
| Utility       | 2.03m x 1.87m | 6′8″ x 6′2″                 |
| Cloakroom     | 1.65m x 1.02m | 5′5″ x 3′4″                 |

Clks - Cloakroom WS - Wardrobe Space (suggestion only, wardrobe not included)

#### Furniture arrangements are for illustrative purposes only. Items are not included, nor to scale.

The items shown in this key may be subject to change, and positions could vary from those indicated on this floorplan. Please refer to Sales Advisor for details of your selected plot. Computer generated image shown overleaf. External finishes, landscaping and configuration may vary from plot to plot. Please refer to Sales Advisor for further details. All dimensions are approximate and should not be used for carpet sizes, appliance spaces or furniture. We operate a policy of continuous improvement and individual features such as kitchen and bathroom layouts, doors, windows, garages and elevational treatments may vary from time to time. Consequently these particulars should be treated as general guidance only and do not constitute a contract or a warranty. BO/CB/500/S00/D/01/C. 02419-03/03/22