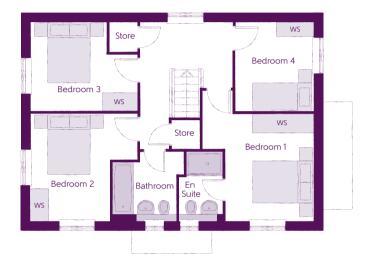

### First Floor

| Bedroom 1          | 4.29m x 3.66m          | 14'1" x 12'0" (max)  |
|--------------------|------------------------|----------------------|
| Bedroom 1 En Suite | 2.25m x 1.44m          | 7′5″ x 4′9″          |
| Bedroom 2          | 3.53m x 3.27m          | 11'7" × 10'9"        |
| Bedroom 3          | 3.53m x 3.18m          | 11'7" × 10'5"        |
| Bedroom 4          | 2.93m x 2.58m          | 9′7″ x 8′6″          |
| Bathroom           | 2.35m x 2.25m<br>(max) | 7′9″ x 7′5″<br>(max) |

Clks - Cloakroom WS - Wardrobe Space (suggestion only, wardrobe not included)

#### Furniture arrangements are for illustrative purposes only. Items are not included, nor to scale.

The items shown in this key may be subject to change, and positions could vary from those indicated on this floorplan. Please refer to Sales Advisor for details of your selected plot. Computer generated image shown overleaf. External finishes, landscaping and configuration may vary from plot to plot. Please refer to Sales Advisor for further details. All dimensions are approximate and should not be used for carpet sizes, appliance spaces or furniture. We operate a policy of continuous improvement and individual features such as kitchen and bathroom layouts, doors, windows, garages and elevational treatments may vary from time to time. Consequently these particulars should be treated as general guidance only and do not constitute a contract or a warranty. BO/CB/500/S00/D/01/C. 02419-03/03/22