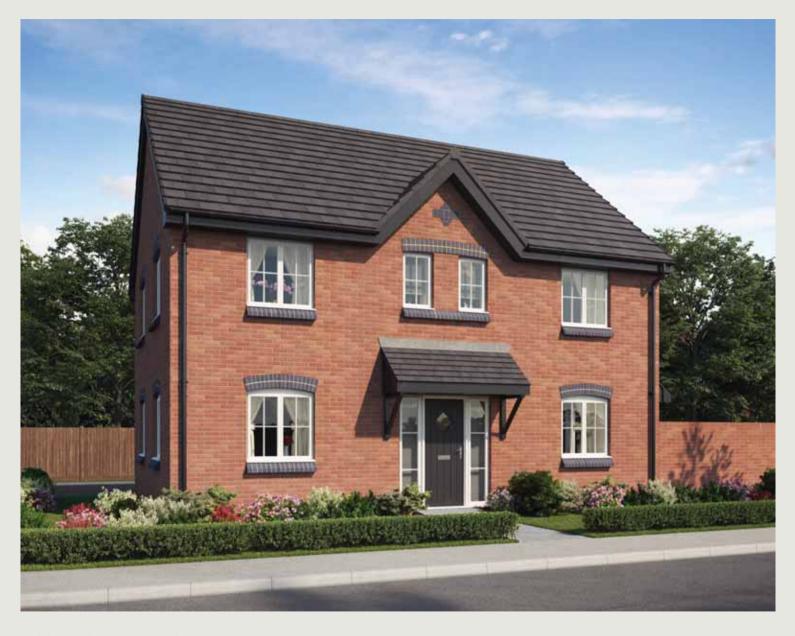

The Angelica

4 BEDROOM HOME





# The Angelica

## 4 BEDROOM HOME



# Ground Floor

| Kitchen       | 3.60m x 3.04m | 11′10″ × 10′0″              |
|---------------|---------------|-----------------------------|
| Family/Dining | 4.39m x 3.50m | 14′5″ x 11′6″<br>(inc. bay) |
| Living Room   | 6.54m x 3.42m | 21′5″ x 11′3″               |
| Utility       | 2.03m x 1.87m | 6′8″ x 6′2″                 |
| Cloakroom     | 1.65m x 1.02m | 5′5″ x 3′4″                 |



### First Floor

| Bedroom 1          | 4.29m x 3.66m          | 14'1" x 12'0" (max)  |
|--------------------|------------------------|----------------------|
| Bedroom 1 En Suite | 2.25m x 1.44m          | 7′5″ x 4′9″          |
| Bedroom 2          | 3.53m x 3.27m          | 11'7" × 10'9"        |
| Bedroom 3          |