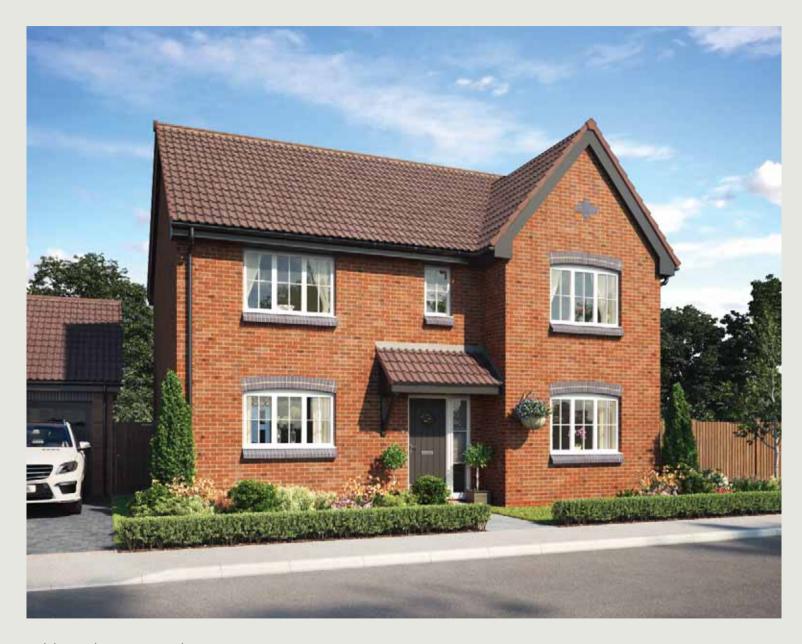

The Allium

4 BEDROOM HOME

## The Allium

## 4 BEDROOM HOME

| Kitchen     | 3.63m x 2.70m | 11′11″ × 8′10″ |
|-------------|---------------|----------------|
| Dining      | 2.78m x 2.37m | 9′2″ x 7′9″    |
| Family      | 3.14m x 2.88m | 10′4″ x 9′5″   |
| Living Room | 6.99m x 3.16m | 22′11″ × 10′4″ |
| Cloakroom   | 1.86m x 0.90m | 6′1″ x 3′0″    |