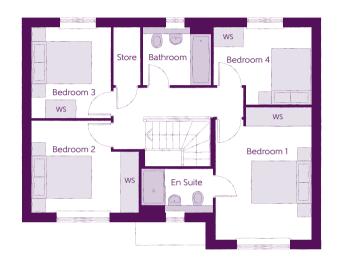

## First Floor

| Bedroom 1          | 4.35m x 3.16m | 14'3" x 10'4" |
|--------------------|---------------|---------------|
| Bedroom 1 En Suite | 2.32m x 1.42m | 7'7" × 4'8"   |
| Bedroom 2          | 3.58m x 3.06m | 11'9" x 10'1" |
| Bedroom 3          | 2.94m x 2.56m | 9'8" x 8'5"   |
| Bedroom 4          | 3.29m x 2.55m | 10'9" x 8'4"  |
| Bathroom           | 2.24m x 1.91m | 7'4" × 6'3"   |

Clks - Cloakroom WS - Wardrobe Space (suggestion only, wardrobe not included)

## Furniture arrangements are for illustrative purposes only. Items are not included, nor to scale.

The items shown in this key may be subject to change, and positions could vary from those indicated on this floorplan. Please refer to Sales Advisor for details of your selected plot. Computer generated image shown overleaf. External finishes, landscaping and configuration may vary from plot to plot. Please refer to Sales Advisor for further details. All dimensions are approximate and should not be used for carpet sizes, appliance spaces or furniture. We operate a policy of continuous improvement and individual features such as kitchen and bathroom layouts, doors, windows, garages and elevational treatments may vary from time to time. Consequently these particulars should be treated as general guidance only and do not constitute a contract or a warranty. MI/CB/500/S00/D/01/E. 02419-03/03/22