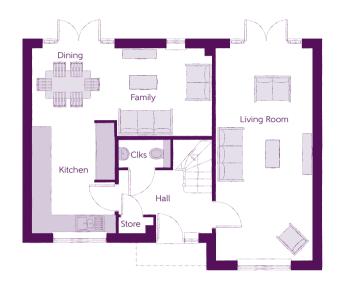

## 4 BEDROOM HOME

| Kitchen     | 3.63m x 2.70m | 11′11″ × 8′10″ |
|-------------|---------------|----------------|
| Dining      | 2.78m x 2.37m | 9′2″ x 7′9″    |
| Family      | 3.14m x 2.88m | 10′4″ x 9′5″   |
| Living Room | 6.99m x 3.16m | 22′11″ × 10′4″ |
| Cloakroom   | 1.86m x 0.90m | 6′1″ x 3′0″    |

Clks - Cloakroom WS - Wardrobe Space (suggestion only, wardrobe not included)

## Furniture arrangements are for illustrative purposes only. Items are not included, nor to scale.

The items shown in this key may be subject to change, and positions could vary from those indicated on this floorplan. Please refer to Sales Advisor for details of your selected plot. Computer generated image shown overleaf. External finishes, landscaping and configuration may vary from plot to plot. Please refer to Sales Advisor for further details. All dimensions are approximate and should not be used for carpet sizes, appliance spaces or furniture. We operate a policy of continuous improvement and individual features such as kitchen and bathroom layouts, doors, windows, garages and elevational treatments may vary from time to time. Consequently these particulars should be treated as general guidance only and do not constitute a contract or a warranty. MI/CB/500/S00/D/01/E. 02419-03/03/22