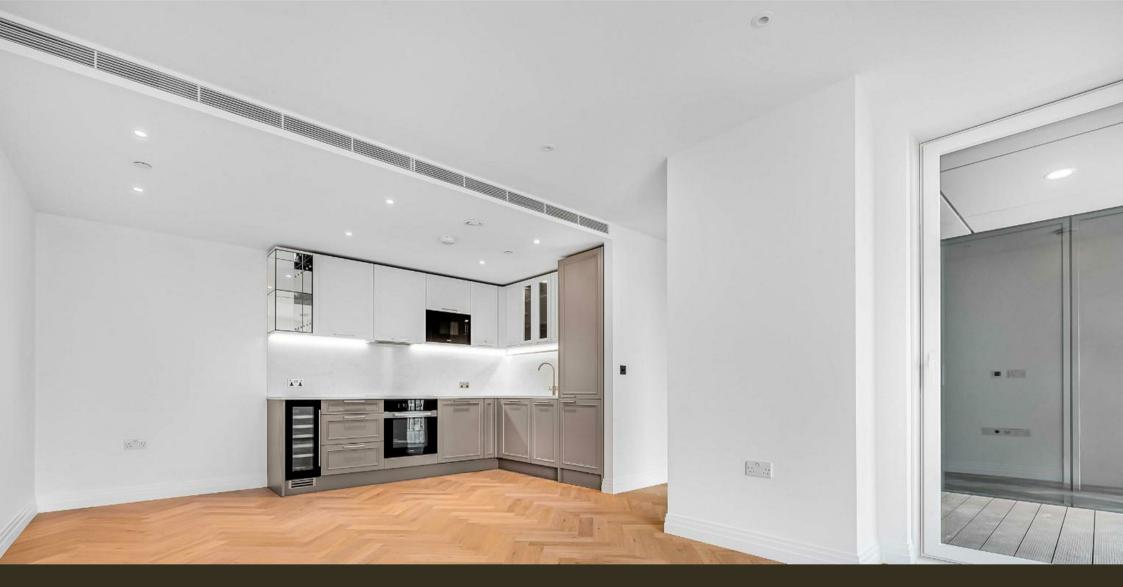

### £685 Per Week

FURNISHED one bedroom apartment available in the Kings Tower which offers high quality accommodation with enviable highclass facilities. The 8th Floor apartment offers fantastic northwest views and offers 626sqft/58.1sqm of elegant accommodation comprising of a spacious lounge and balcony, double bedroom with built in wardrobe, bathroom, and ample storage space. The Kings tower residence will have access to the Halcyon Club which will offer a 31st floor sky lounge and terrace with enviable views towards the city, resident cinema's, lounges & private meeting rooms, 24-hour concierge and a fitness centre offering an indoor pool, sauna & steam room as well as a gymnasium.

5 Weeks Security Deposit 12 Month Tenancy Council Tax — London Borough Of Hammersmith & Fulham — Band E

EPC B (81)

- Brand New Apartment
- One Bedroom
- 626sqft (58.1sqm)
- Furnished
- 8th Floor With Great Views
- Balcony
- Residents Sky Roof Terrace & Lounge At The Halcyon Club, Two Residents Cinema's & Business Lounge
- Fitness Centre, Indoor Pool, Sauna & Steam Room, Gymnasium
- 24 Hour Concierge
- EPC B (86)