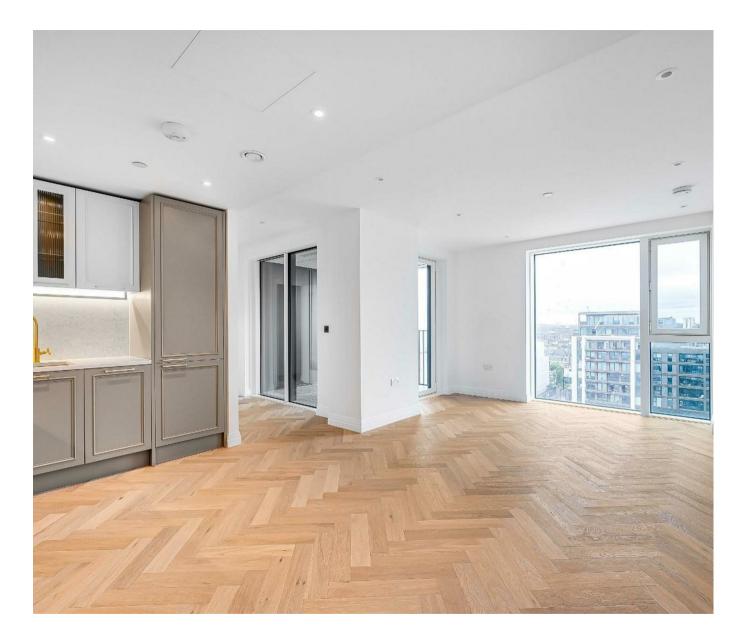

### £685 Per Week

FURNISHED one bedroom apartment available in the Kings Tower which offers high quality accommodation with enviable highclass facilities. The 8th Floor apartment offers fantastic northwest views and offers 626sqft/58.1sqm of elegant accommodation comprising of a spacious lounge and balcony, double bedroom with built in wardrobe, bathroom, and ample storage space. The Kings tower residence will have access to the Halcyon Club which will offer a 31st floor sky lounge and terrace with enviable views towards the city, resident cinema's, lounges & private meeting rooms, 24-hour concierge and a fitness centre offering an indoor pool, sauna & steam room as well as a gymnasium.

5 Weeks Security Deposit 12 Month Tenancy Council Tax — London Borough Of Hammersmith & Fulham — Band E

EPC B (81)

- Brand New Apartment
- One Bedroom
- 626sqft (58.1sqm)
- Furnished
- 8th Floor With Great Views
- Balcony
- Residents Sky Roof Terrace & Lounge At The Halcyon Club, Two Residents Cinema's & Business Lounge
- Fitness Centre, Indoor Pool, Sauna & Steam Room, Gymnasium
- 24 Hour Concierge
- EPC B (86)