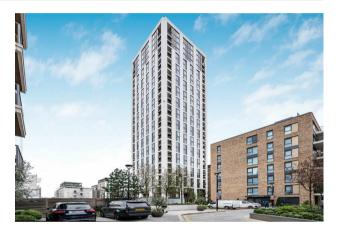

### Kings Tower, Chelsea Creek London, SW6

### £685 Per Week

FURNISHED one bedroom apartment available in the Kings Tower which offers high quality accommodation with enviable highclass facilities. The 8th Floor apartment offers fantastic northwest views and offers 626sqft/58.1sqm of elegant accommodation comprising of a spacious lounge and balcony, double bedroom with built in wardrobe, bathroom, and ample storage space. The Kings tower residence will have access to the Halcyon Club which will offer a 31st floor sky lounge and terrace with enviable views towards the city, resident cinema's, lounges & private meeting rooms, 24-hour concierge and a fitness centre offering an indoor pool, sauna & steam room as well as a gymnasium.