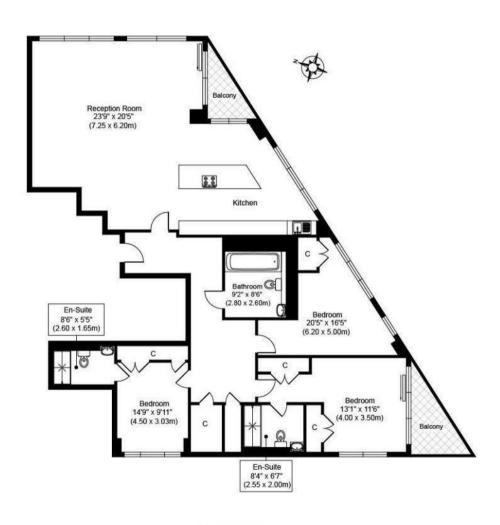

EPC certificate available on request.

PARK STREET, SW6
TOTAL APPROX FLOORPLAN AREA 1846 SQ.FT (171.49 SQ.M)

**ELEVENTH FLOOR** 