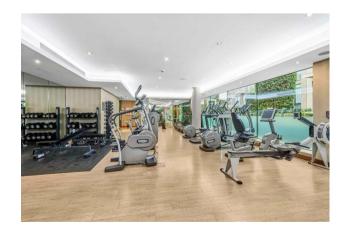

## £1,096 Per Week

Highly sought after larger than average twobedroom apartment 1255sqft (116sqm) which is on the 4th floor of the Chelsea Creek Tower which remains one of the most sought-after buildings here at Chelsea Creek. The highly impressive accommodation comprises of a spacious lounge with balcony, modern luxury fitted kitchen with integrated appliances. The master bedroom benefits from a luxury ensuite, fitted wardrobes and balcony, second bedroom also is well proportioned and has fitted wardrobe, family bathroom, the property throughout is of a high specification and well presented. The development offers a resident's gym & spa, 24hour concierge & communal landscaped gardens. Chelsea Creek is located a short distance from the amenities of the Kings Road, and moments from Imperial Wharf over ground station which is one stop from both West Brompton station (district line) and Clapham Junction.

6 Weeks Security Deposit 12-Month Tenancy Council Tax — London Borough Of Hammersmith & Fulham — Band H

EPC B (87)

- Highly Sought After Building Here At Chelsea Creek
- · Two Double Bedrooms
- · 1255sqft (116sqm)
- · 4th Floor
- · Open Plan Lounge And Kitchen
- · Two Balconies
- Integrated Appliances
- ${\boldsymbol \cdot}$  Onsite Facilities Gym , Swimming Pool & 24-Hour Concierge
- $\cdot\,$  Parking For 1 Car
- EPC B (87)