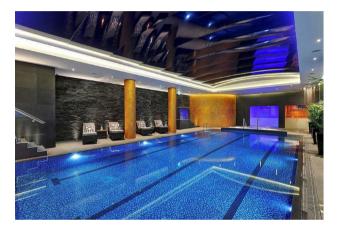

## £1,096 Per Week

Highly sought after larger than average twobedroom apartment 1255sqft (116sqm) which is on the 4th floor of the Chelsea Creek Tower which remains one of the most sought-after buildings here at Chelsea Creek. The highly impressive accommodation comprises of a spacious lounge with balcony, modern luxury fitted kitchen with integrated appliances. The master bedroom benefits from a luxury ensuite, fitted wardrobes and balcony, second bedroom also is well proportioned and has fitted wardrobe, family bathroom, the property throughout is of a high specification and well presented. The development offers a resident's gym & spa, 24hour concierge & communal landscaped gardens. Chelsea Creek is located a short distance from the amenities of the Kings Road, and moments from Imperial Wharf over ground station which is one stop from both West Brompton station (district line) and Clapham Junction.

6 Weeks Security Deposit 12-Month Tenancy Council Tax — London Borough Of Hammersmith & Fulham — Band H

EPC B (87)

- Highly Sought After Building Here At Chelsea Creek
- · Two Double Bedrooms
- · 1255sqft (116sqm)
- · 4th Floor
- · Open Plan Lounge And Kitchen
- · Two Balconies
- Integrated Appliances
- ${\boldsymbol \cdot}$  Onsite Facilities Gym , Swimming Pool & 24-Hour Concierge
- $\cdot\,$  Parking For 1 Car
- EPC B (87)