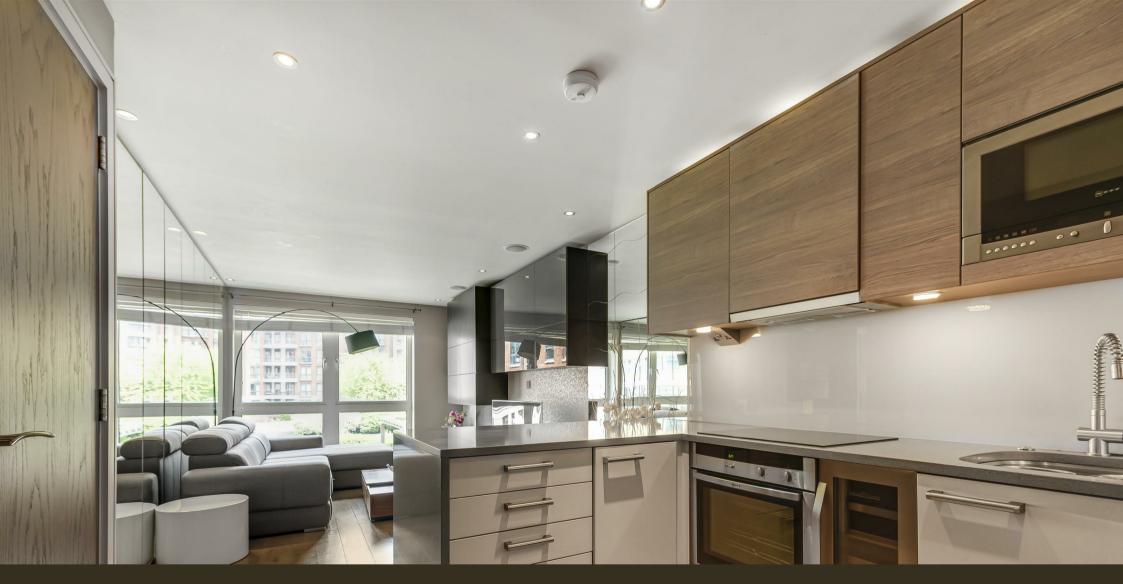

#### £577 Per Week

AVAILABLE NOW - a stunning one-bedroom apartment 461sqft (42.8sqm) situated within this popular development in SW6. The apartment comes to the market fully furnished and offering well balanced accommodation offering a wellproportioned lounge with an open plan modern kitchen with integrated appliances, double bedroom with built in wardrobes, luxury bathroom. The tranquil canal side development which was built by the renowned Berkeley St George offers On-site a resident's gym, swimming pool, spa and 24-hour concierge. Chelsea Creek is located nearby to Imperial Wharf Overground station and Fulham Broadway Underground station both offering excellent links around London as well as the famous Kings Road which offers a wide range of designer boutiques, top class restaurants, bars and quaint cafes.

\*\* Please note furniture may differ to that shown in the current photos \*\*

Deposit — 5 Weeks. Tenancy — 12 Months Council Tax- London Borough Of Hammersmith And Fulham — Band D

EPC - C (76)

- · Available Now
- · One Bedroom
- · Built In Wardrobes
- · Fully Furnished
- · 461sqft (42.8sqm)
- · Open Plan Modern Kitchen & Lounge
- · Communal Garden Views
- · Integrated Appliances
- · Access To The Residents Spa, Swimming Pool, Sauna, Steam Room
- EPC C (76)