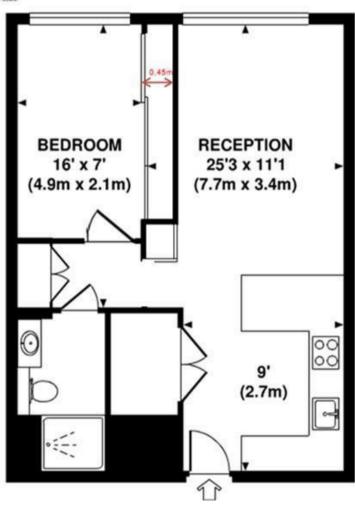

#### COUNTER HOUSE, CHELSEA CREEK, SW6

Approx. gross internal area

461 Sq Ft. / 42.8 Sq M. Representation of current layout. Not to scale.