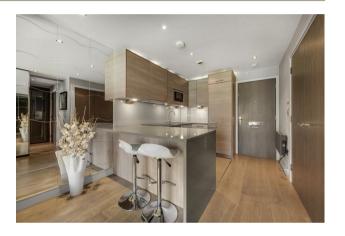

#### £577 Per Week

AVAILABLE NOW - a stunning one-bedroom apartment 461sqft (42.8sqm) situated within this popular development in SW6. The apartment comes to the market fully furnished and offering well balanced accommodation offering a wellproportioned lounge with an open plan modern kitchen with integrated appliances, double bedroom with built in wardrobes, luxury bathroom. The tranquil canal side development which was built by the renowned Berkeley St George offers On-site a resident's gym, swimming pool, spa and 24-hour concierge. Chelsea Creek is located nearby to Imperial Wharf Overground station and Fulham Broadway Underground station both offering excellent links around London as well as the famous Kings Road which offers a wide range of designer boutiques, top class restaurants, bars and quaint cafes.

\*\* Please note furniture may differ to that shown in the current photos \*\*

Deposit — 5 Weeks. Tenancy — 12 Months Council Tax- London Borough Of Hammersmith And Fulham — Band D

EPC - C (76)

- · Available Now
- · One Bedroom
- · Built In Wardrobes
- · Fully Furnished
- · 461sqft (42.8sqm)
- · Open Plan Modern Kitchen & Lounge
- · Communal Garden Views
- · Integrated Appliances
- · Access To The Residents Spa, Swimming Pool, Sauna, Steam Room
- EPC C (76)