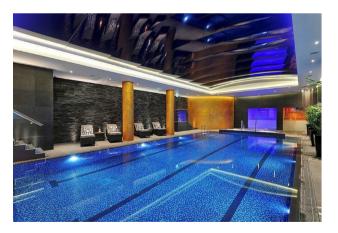

#### £577 Per Week

AVAILABLE NOW - a stunning one-bedroom apartment 461sqft (42.8sqm) situated within this popular development in SW6. The apartment comes to the market fully furnished and offering well balanced accommodation offering a wellproportioned lounge with an open plan modern kitchen with integrated appliances, double bedroom with built in wardrobes, luxury bathroom. The tranquil canal side development which was built by the renowned Berkeley St George offers On-site a resident's gym, swimming pool, spa and 24-hour concierge. Chelsea Creek is located nearby to Imperial Wharf Overground station and Fulham Broadway Underground station both offering excellent links around London as well as the famous Kings Road which offers a wide range of designer boutiques, top class restaurants, bars and quaint cafes.

\*\* Please note furniture may differ to that shown in the current photos \*\*

Deposit — 5 Weeks. Tenancy — 12 Months Council Tax- London Borough Of Hammersmith And Fulham — Band D

EPC - C (76)

- · Available Now
- · One Bedroom
- · Built In Wardrobes
- · Fully Furnished
- · 461sqft (42.8sqm)
- · Open Plan Modern Kitchen & Lounge
- · Communal Garden Views
- · Integrated Appliances
- · Access To The Residents Spa, Swimming Pool, Sauna, Steam Room
- EPC C (76)