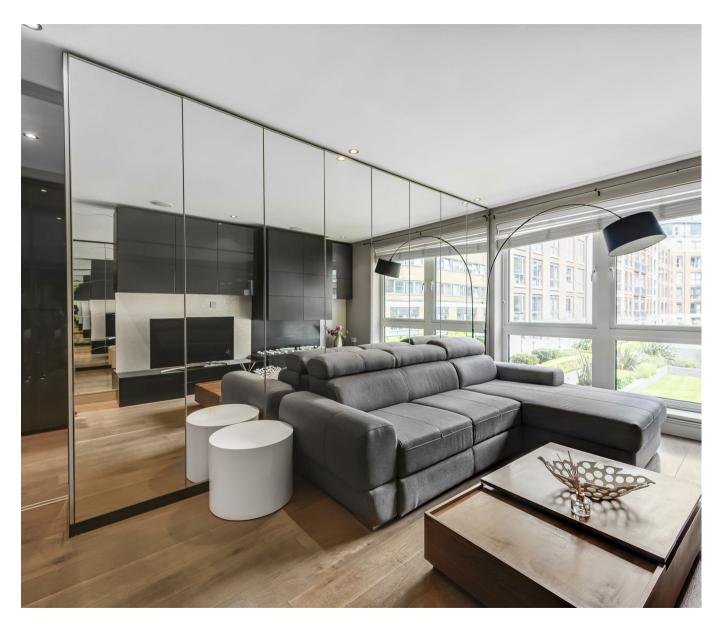

#### £577 Per Week

AVAILABLE NOW - a stunning one-bedroom apartment 461sqft (42.8sqm) situated within this popular development in SW6. The apartment comes to the market fully furnished and offering well balanced accommodation offering a wellproportioned lounge with an open plan modern kitchen with integrated appliances, double bedroom with built in wardrobes, luxury bathroom. The tranquil canal side development which was built by the renowned Berkeley St George offers On-site a resident's gym, swimming pool, spa and 24-hour concierge. Chelsea Creek is located nearby to Imperial Wharf Overground station and Fulham Broadway Underground station both offering excellent links around London as well as the famous Kings Road which offers a wide range of designer boutiques, top class restaurants, bars and quaint cafes.

\*\* Please note furniture may differ to that shown in the current photos \*\*

Deposit — 5 Weeks. Tenancy — 12 Months Council Tax- London Borough Of Hammersmith And Fulham — Band D

EPC - C (76)

- · Available Now
- · One Bedroom
- · Built In Wardrobes
- · Fully Furnished
- · 461sqft (42.8sqm)
- · Open Plan Modern Kitchen & Lounge
- · Communal Garden Views
- · Integrated Appliances
- · Access To The Residents Spa, Swimming Pool, Sauna, Steam Room
- EPC C (76)