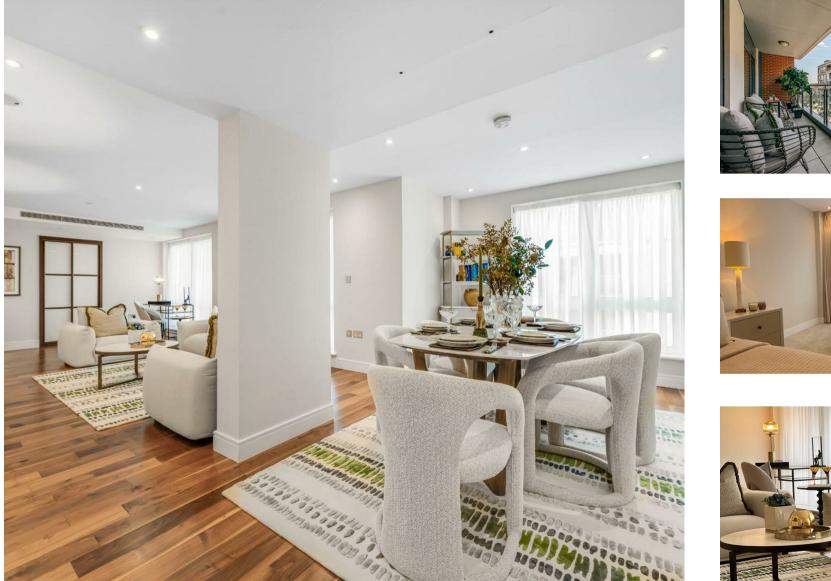

### £1,900,000 Leasehold

ONLINE VIDEO AVAILABLE - TRULY STUNNING APARTMENT Originally converted by Berkeley Homes from two units into this spacious three-bedroom property having been redecorated throughout and offers well balanced accommodation 1739sqft (161.6sqm) and a 124sqft (11.5sqm) Balcony, having been completely redecorated throughout where an internal viewing comes highly recommended to fully appreciate. Located on the 4th floor of this popular building here at Chelsea Creek the accommodation comprises of a wellproportioned lounge & dining area with access to the balcony, separate kitchen with integrated appliances. The master bedroom has a dressing area and ensuite, the further two bedrooms have built in wardrobes with one also benefitting from an ensuite, from the hallway you will find a further cloakroom with shower. Chelsea Creek residents benefit from an onsite Spa with access to the gym, swimming pool as well as a 24-hour concierge & communal landscaped gardens leading to meandering water ways which makes the dockside development unique. Located a short distance you will find a host of amenities including Thames walks, Chelsea Harbour as well as the world-renowned Kings Road with its many fine restaurants, bars and shopping facilities and transport links providing easy access into Central London. GARTON JONES BASED ON SITE AT CHELSEA CREEK FOR IMMEDIATE VIEWINGS.

- Stunning Three Bedroom Apartment
- Three Bathrooms
- Originally Two Units Converted Into One
- 1739sqft (161.6sqm) + 124sqft ( 11.5sqm) Balcony
- Master Suite With Dressing Area
- $\cdot\,$  4th Floor With Lift
- Parking
- Residents Spa Gymnasium, Swimming Pool and Sauna
- 24 Hour Concierge
- EPC Rating B (85)