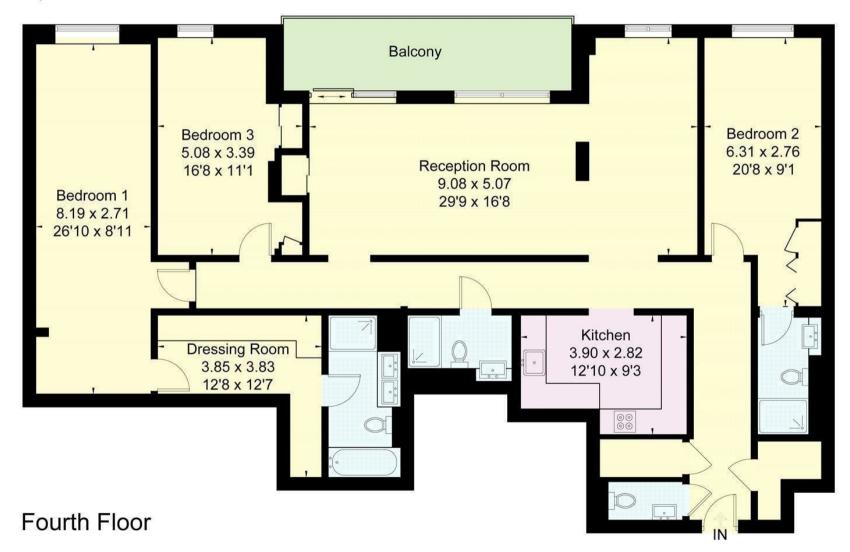

#### Park Street, SW6

Gross Internal Area (approx) = 161.6 sq m / 1739 sq ft Balconies & Terrace Areas = 11.5 sq m / 124 sq ft For identification only. Not to scale. © Floorplanz Ltd