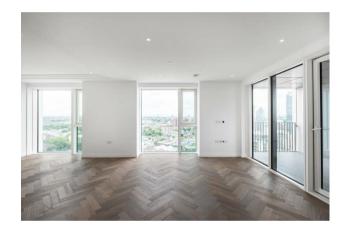

### £2,000 Per Week

ONLINE VIDEO AVAILABLE - An exciting opportunity to rent this NEVER BEEN LIVED IN - UNFURNISHED 3bedroom apartment 1361sqft (126.4sqm) offered with great views which forms part of the landmark building The Kings Tower - Chelsea Creek. The accommodation is finished to an exceptional standard and boasts an elegant style which you would associate with brand new apartments built by Berkeley St George. The layout comprises of entrance hall, open plan living — dining area. The kitchen offers contemporary shaker style wall and base units with built in Miele Appliances & Composite stone worktop and splashback, access to a 123sqft (11.4sqm) Balcony with views of The City and local area. Three bedrooms, two benefitting from high specification ensuites and fitted wardrobes, further family bathroom. The Kings tower residence will have access to the Halcyon Club which will offer a 31st floor sky lounge and terrace with enviable panoramic views, two residents cinemas, business lounge & private meeting rooms, 24hour concierge and a fitness centre offering an indoor pool, sauna & steam room as well as a gymnasium. Chelsea Creek is a unique dockside development within easy reach of Imperial wharf over ground station as well as the stylish King's Road and Chelsea Harbour, with its many restaurants, bars and boutiques.