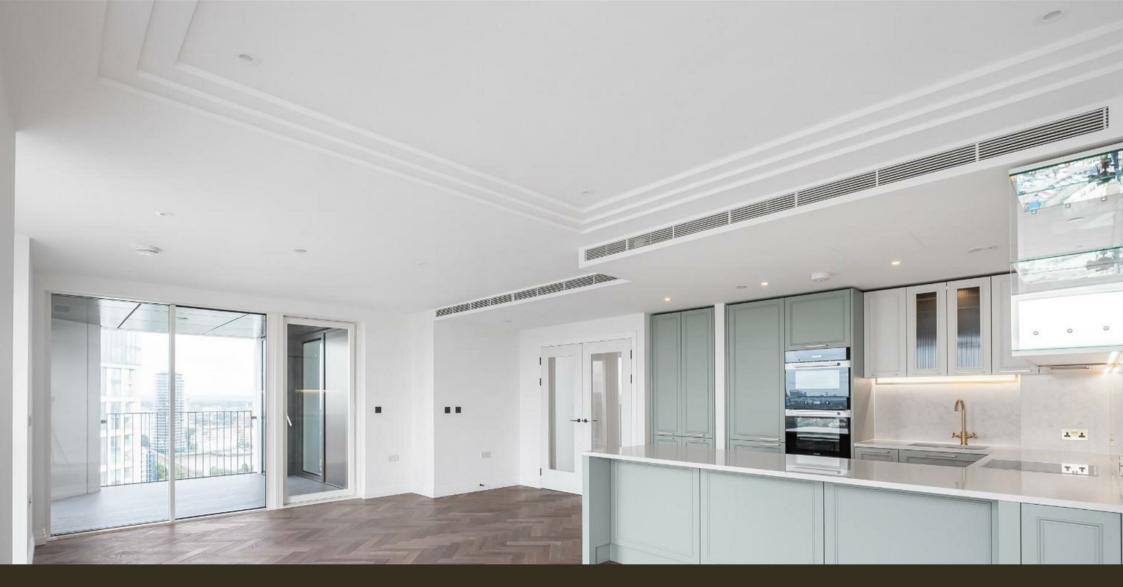

### £2,000 Per Week

ONLINE VIDEO AVAILABLE - An exciting opportunity to rent this NEVER BEEN LIVED IN - UNFURNISHED 3bedroom apartment 1361sqft (126.4sqm) offered with great views which forms part of the landmark building The Kings Tower - Chelsea Creek. The accommodation is finished to an exceptional standard and boasts an elegant style which you would associate with brand new apartments built by Berkeley St George. The layout comprises of entrance hall, open plan living — dining area. The kitchen offers contemporary shaker style wall and base units with built in Miele Appliances & Composite stone worktop and splashback, access to a 123sqft (11.4sqm) Balcony with views of The City and local area. Three bedrooms, two benefitting from high specification ensuites and fitted wardrobes, further family bathroom. The Kings tower residence will have access to the Halcyon Club which will offer a 31st floor sky lounge and terrace with enviable panoramic views, two residents cinemas, business lounge & private meeting rooms, 24hour concierge and a fitness centre offering an indoor pool, sauna & steam room as well as a gymnasium. Chelsea Creek is a unique dockside development within easy reach of Imperial wharf over ground station as well as the stylish King's Road and Chelsea Harbour, with its many restaurants, bars and boutiques.

Deposit 6 Weeks 12-month Tenancy Council Tax — Hammersmith & Fulham — Band G

EPC B (86)

- · Brand New Three Bedroom Apartment
- · High floor With Great Views
- · Unfurnished
- · High Specification
- · Two Ensuites
- · 1361sqft / 126.4sqm
- Two Residents Cinemas & 32Nd Floor Roof Terrace & Lounge
- · 24 Hour Concierge, Gymnasium & Spa
- · Close to Imperial Wharf Station
- EPC B (86)