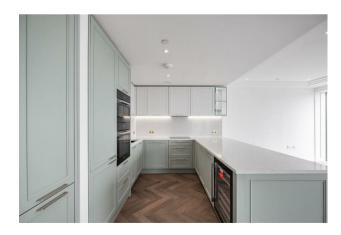

### £2,000 Per Week

ONLINE VIDEO AVAILABLE - An exciting opportunity to rent this NEVER BEEN LIVED IN - UNFURNISHED 3bedroom apartment 1361sqft (126.4sqm) offered with great views which forms part of the landmark building The Kings Tower - Chelsea Creek. The accommodation is finished to an exceptional standard and boasts an elegant style which you would associate with brand new apartments built by Berkeley St George. The layout comprises of entrance hall, open plan living — dining area. The kitchen offers contemporary shaker style wall and base units with built in Miele Appliances & Composite stone worktop and splashback, access to a 123sqft (11.4sqm) Balcony with views of The City and local area. Three bedrooms, two benefitting from high specification ensuites and fitted wardrobes, further family bathroom. The Kings tower residence will have access to the Halcyon Club which will offer a 31st floor sky lounge and terrace with enviable panoramic views, two residents cinemas, business lounge & private meeting rooms, 24hour concierge and a fitness centre offering an indoor pool, sauna & steam room as well as a gymnasium. Chelsea Creek is a unique dockside development within easy reach of Imperial wharf over ground station as well as the stylish King's Road and Chelsea Harbour, with its many restaurants, bars and boutiques.