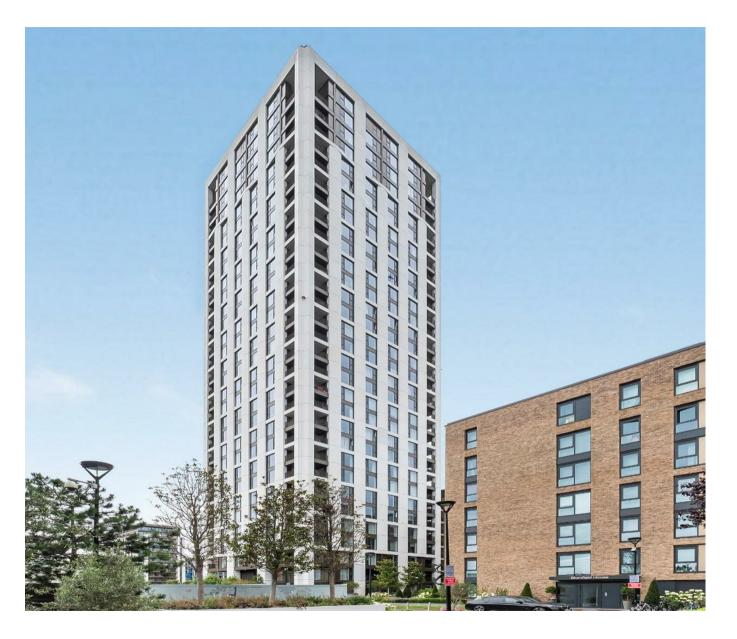

### £2,000 Per Week

ONLINE VIDEO AVAILABLE - An exciting opportunity to rent this NEVER BEEN LIVED IN - UNFURNISHED 3bedroom apartment 1361sqft (126.4sqm) offered with great views which forms part of the landmark building The Kings Tower - Chelsea Creek. The accommodation is finished to an exceptional standard and boasts an elegant style which you would associate with brand new apartments built by Berkeley St George. The layout comprises of entrance hall, open plan living — dining area. The kitchen offers contemporary shaker style wall and base units with built in Miele Appliances & Composite stone worktop and splashback, access to a 123sqft (11.4sqm) Balcony with views of The City and local area. Three bedrooms, two benefitting from high specification ensuites and fitted wardrobes, further family bathroom. The Kings tower residence will have access to the Halcyon Club which will offer a 31st floor sky lounge and terrace with enviable panoramic views, two residents cinemas, business lounge & private meeting rooms, 24hour concierge and a fitness centre offering an indoor pool, sauna & steam room as well as a gymnasium. Chelsea Creek is a unique dockside development within easy reach of Imperial wharf over ground station as well as the stylish King's Road and Chelsea Harbour, with its many restaurants, bars and boutiques.