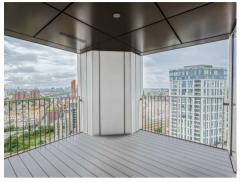

### £2,000 Per Week

ONLINE VIDEO AVAILABLE - An exciting opportunity to rent this NEVER BEEN LIVED IN - UNFURNISHED 3bedroom apartment 1361sqft (126.4sqm) offered with great views which forms part of the landmark building The Kings Tower - Chelsea Creek. The accommodation is finished to an exceptional standard and boasts an elegant style which you would associate with brand new apartments built by Berkeley St George. The layout comprises of entrance hall, open plan living — dining area. The kitchen offers contemporary shaker style wall and base units with built in Miele Appliances & Composite stone worktop and splashback, access to a 123sqft (11.4sqm) Balcony with views of The City and local area. Three bedrooms, two benefitting from high specification ensuites and fitted wardrobes, further family bathroom. The Kings tower residence will have access to the Halcyon Club which will offer a 31st floor sky lounge and terrace with enviable panoramic views, two residents cinemas, business lounge & private meeting rooms, 24hour concierge and a fitness centre offering an indoor pool, sauna & steam room as well as a gymnasium. Chelsea Creek is a unique dockside development within easy reach of Imperial wharf over ground station as well as the stylish King's Road and Chelsea Harbour, with its many restaurants, bars and boutiques.