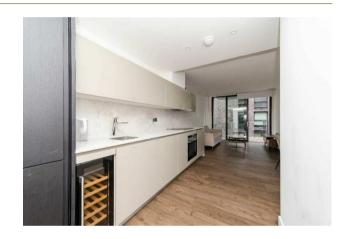

#### £716 Per Week

A modern larger than average studio apartment 631sqft (58sqm) located in the heart of the highly desirable development Goodman's Field in the heart of Aldgate. Thes property comprises a spacious studio space, open plan kitchen and living room leading to a balcony, bathroom. Goodman's field offers 24-hour concierge service, business reception room, screening room, gym, swimming pool, spa, sauna room, landscaped green space and outdoor public space. The location offers several shops, supermarkets, restaurants, and cafes also Brick Lane Market and Columbia Flower Market. Transport links include Aldgate East 0.2, Aldgate station 0.3 and Tower gateway 0.4m.

Furnished

- · 631sqft (58sqm)
- · Highly Desirable Goodmand Field Development
- · 24 Hour Concierge
- Premium Residents facilities Including 24-hour concierge service, business reception room, screening room, gym, swimming pool, spa, sauna room
- · 0.2 Aldgate East, 0.3 Aldgate & Tower Gateway 0.4m.
- $\cdot$  Available 8th September 2025
- EPC B (85)