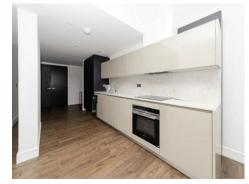

#### £716 Per Week

A modern larger than average studio apartment 631sqft (58sqm) located in the heart of the highly desirable development Goodman's Field in the heart of Aldgate. Thes property comprises a spacious studio space, open plan kitchen and living room leading to a balcony, bathroom. Goodman's field offers 24-hour concierge service, business reception room, screening room, gym, swimming pool, spa, sauna room, landscaped green space and outdoor public space. The location offers several shops, supermarkets, restaurants, and cafes also Brick Lane Market and Columbia Flower Market. Transport links include Aldgate East 0.2, Aldgate station 0.3 and Tower gateway 0.4m.