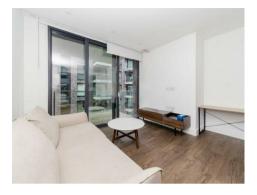

#### £716 Per Week

A modern larger than average studio apartment 631sqft (58sqm) located in the heart of the highly desirable development Goodman's Field in the heart of Aldgate. Thes property comprises a spacious studio space, open plan kitchen and living room leading to a balcony, bathroom. Goodman's field offers 24-hour concierge service, business reception room, screening room, gym, swimming pool, spa, sauna room, landscaped green space and outdoor public space. The location offers several shops, supermarkets, restaurants, and cafes also Brick Lane Market and Columbia Flower Market. Transport links include Aldgate East 0.2, Aldgate station 0.3 and Tower gateway 0.4m.