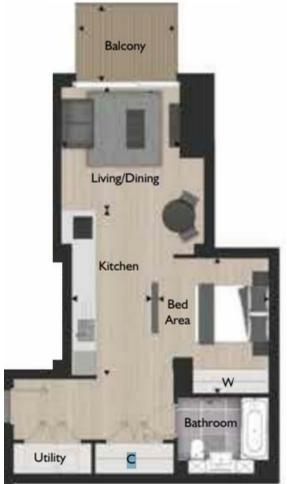

## GARTON JONES.COM

| Apt. 2.40, 3.40, 4.40 & | 5.4058.63 sq.m     | 631 sq.ft      |
|-------------------------|--------------------|----------------|
| Apartment Area          | 52.7 sq.m          | 567 sq.ft      |
| Balcony Area            | 5.93 sq.m          | 64 sq.ft       |
| Kitchen                 | $4.45 \times 2.14$ | 14'7" × 7'0"   |
| Living Dining           | $3.2 \times 3.34$  | 10.6. × 10.11. |
| Bed Area                | 2.97 × 3.65        | 9'9" x 11'12"  |
| Balcony                 | $2.6 \times 2.03$  | 8'6" × 6'8"    |