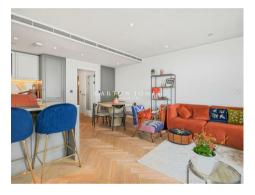

### £1,338 Per Week

A Two-bedroom apartment 923sqft (85.8sqm) which is located on the 12th Floor of this highly sought after building here at Chelsea Creek which is just over 12 months old. The accommodation is offered furnished and comprises of an open plan spacious lounge / Kitchen area and access to the balcony, two bedrooms both benefitting from built in wardrobes and the master also has access to an ensuite, family bathroom, ample storage space in the entrance hall. The Kings tower has access to the Halcyon Club which will offer a 31st floor sky lounge and terrace with enviable views towards the city, two resident cinema's, business lounge & private meeting rooms, 24hour concierge and a fitness centre offering an indoor pool, sauna & steam room as well as a gymnasium. Chelsea Creek is located near to Imperial Wharf Overground station and half a mile away you will find Fulham Broadway Underground station which offers District line services both offering excellent links around London as well as the famous Kings Road which offers a wide range of designer boutiques, top class restaurants, bars and quaint cafes.

6 Weeks Security Deposit 12 Month Tenancy Council Tax — London Borough of Hammersmith & Fulham — Band G

EPC B(83)

- · 12th Floor with Fantastic Views
- · High Popular Kings Tower
- · Two Bedroom Apartment
- Furnished
- · Ensuite To Master Bedroom
- · 923sqft (85.8sqm)
- · Balcony
- Residents Sky Roof Terrace & Lounge At The Halcyon Club, Residents Cinema & Business Lounge
- · Fitness Centre, Indoor Pool, Sauna & Steam room, Gymnasium
- · EPC B(83)