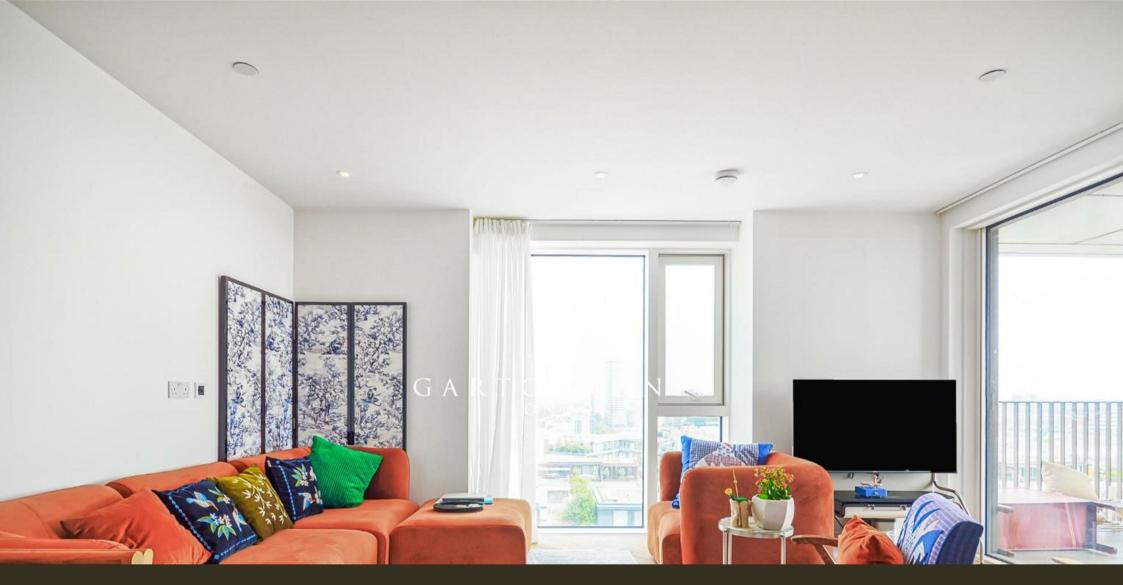

### £1,338 Per Week

A Two-bedroom apartment 923sqft (85.8sqm) which is located on the 12th Floor of this highly sought after building here at Chelsea Creek which is just over 12 months old. The accommodation is offered furnished and comprises of an open plan spacious lounge / Kitchen area and access to the balcony, two bedrooms both benefitting from built in wardrobes and the master also has access to an ensuite, family bathroom, ample storage space in the entrance hall. The Kings tower has access to the Halcyon Club which will offer a 31st floor sky lounge and terrace with enviable views towards the city, two resident cinema's, business lounge & private meeting rooms, 24hour concierge and a fitness centre offering an indoor pool, sauna & steam room as well as a gymnasium. Chelsea Creek is located near to Imperial Wharf Overground station and half a mile away you will find Fulham Broadway Underground station which offers District line services both offering excellent links around London as well as the famous Kings Road which offers a wide range of designer boutiques, top class restaurants, bars and quaint cafes.

6 Weeks Security Deposit 12 Month Tenancy Council Tax — London Borough of Hammersmith & Fulham — Band G

EPC B(83)

- · 12th Floor with Fantastic Views
- · High Popular Kings Tower
- · Two Bedroom Apartment
- Furnished
- · Ensuite To Master Bedroom
- · 923sqft (85.8sqm)
- · Balcony
- Residents Sky Roof Terrace & Lounge At The Halcyon Club, Residents Cinema & Business Lounge
- · Fitness Centre, Indoor Pool, Sauna & Steam room, Gymnasium
- · EPC B(83)