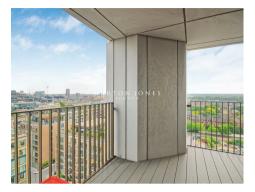

### £1,338 Per Week

A Two-bedroom apartment 923sqft (85.8sqm) which is located on the 12th Floor of this highly sought after building here at Chelsea Creek which is just over 12 months old. The accommodation is offered furnished and comprises of an open plan spacious lounge / Kitchen area and access to the balcony, two bedrooms both benefitting from built in wardrobes and the master also has access to an ensuite, family bathroom, ample storage space in the entrance hall. The Kings tower has access to the Halcyon Club which will offer a 31st floor sky lounge and terrace with enviable views towards the city, two resident cinema's, business lounge & private meeting rooms, 24hour concierge and a fitness centre offering an indoor pool, sauna & steam room as well as a gymnasium. Chelsea Creek is located near to Imperial Wharf Overground station and half a mile away you will find Fulham Broadway Underground station which offers District line services both offering excellent links around London as well as the famous Kings Road which offers a wide range of designer boutiques, top class restaurants, bars and quaint cafes.

6 Weeks Security Deposit 12 Month Tenancy Council Tax — London Borough of Hammersmith & Fulham — Band G

EPC B(83)

- · 12th Floor with Fantastic Views
- · High Popular Kings Tower
- · Two Bedroom Apartment
- Furnished
- · Ensuite To Master Bedroom
- · 923sqft (85.8sqm)
- · Balcony
- Residents Sky Roof Terrace & Lounge At The Halcyon Club, Residents Cinema & Business Lounge
- · Fitness Centre, Indoor Pool, Sauna & Steam room, Gymnasium
- · EPC B(83)