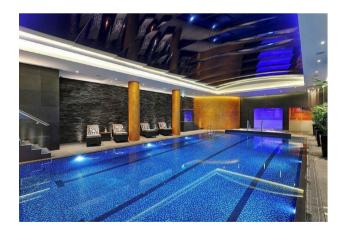

### £1,338 Per Week

A Two-bedroom apartment 923sqft (85.8sqm) which is located on the 12th Floor of this highly sought after building here at Chelsea Creek which is just over 12 months old. The accommodation is offered furnished and comprises of an open plan spacious lounge / Kitchen area and access to the balcony, two bedrooms both benefitting from built in wardrobes and the master also has access to an ensuite, family bathroom, ample storage space in the entrance hall. The Kings tower has access to the Halcyon Club which will offer a 31st floor sky lounge and terrace with enviable views towards the city, two resident cinema's, business lounge & private meeting rooms, 24hour concierge and a fitness centre offering an indoor pool, sauna & steam room as well as a gymnasium. Chelsea Creek is located near to Imperial Wharf Overground station and half a mile away you will find Fulham Broadway Underground station which offers District line services both offering excellent links around London as well as the famous Kings Road which offers a wide range of designer boutiques, top class restaurants, bars and quaint cafes.

6 Weeks Security Deposit 12 Month Tenancy Council Tax — London Borough of Hammersmith & Fulham — Band G

EPC B(83)

- · 12th Floor with Fantastic Views
- · High Popular Kings Tower
- · Two Bedroom Apartment
- Furnished
- · Ensuite To Master Bedroom
- · 923sqft (85.8sqm)
- · Balcony
- Residents Sky Roof Terrace & Lounge At The Halcyon Club, Residents Cinema & Business Lounge
- · Fitness Centre, Indoor Pool, Sauna & Steam room, Gymnasium
- · EPC B(83)