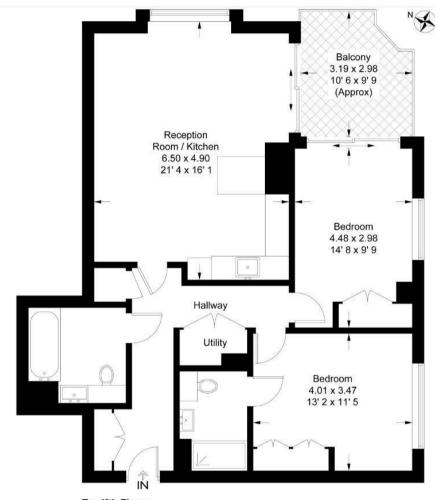

#### **Kings Tower**

Approximate Gross Internal Area = 923 sq ft / 85.8 sq m Balcony = 95 sq ft / 8.8 sq m

Twelfth Floor

This plan is not to scale and must be used as layout guidance only. All measurements and areas are approximate and should not be relied upon to provide accurate information. This plan must not be relied upon when making property valuations, design considerations or any other such relevant decisions. We accept no responsibility or liability (whether in contract, tort or otherwise) in relation to any loss whatsoever arising from or in connection with any use of this plan or the adequacy, accuracy or completeness of it or any information within it.