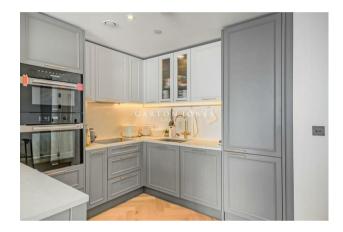

### £1,338 Per Week

A Two-bedroom apartment 923sqft (85.8sqm) which is located on the 12th Floor of this highly sought after building here at Chelsea Creek which is just over 12 months old. The accommodation is offered furnished and comprises of an open plan spacious lounge / Kitchen area and access to the balcony, two bedrooms both benefitting from built in wardrobes and the master also has access to an ensuite, family bathroom, ample storage space in the entrance hall. The Kings tower has access to the Halcyon Club which will offer a 31st floor sky lounge and terrace with enviable views towards the city, two resident cinema's, business lounge & private meeting rooms, 24hour concierge and a fitness centre offering an indoor pool, sauna & steam room as well as a gymnasium. Chelsea Creek is located near to Imperial Wharf Overground station and half a mile away you will find Fulham Broadway Underground station which offers District line services both offering excellent links around London as well as the famous Kings Road which offers a wide range of designer boutiques, top class restaurants, bars and quaint cafes.