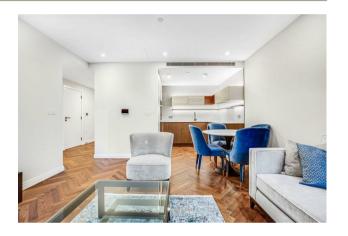

#### £695 Per Week

AVAILBLE NOW is this stunning luxury onebedroom apartment 562sqft (52sqm) which is located within the highly desirable Hampton House set within the luxury Kings Park Road development built by Berkeley Homes. The development overlooks vibrant landscaped gardens and offers a mix of amenities including a 24-hour concierge. The apartment offers a modern open plan lounge, fitted kitchen with integrated appliances, underfloor heating with comfort cooling, fully tilled bathroom, bespoke bedroom with built-in wardrobes and ample storage space throughout and a private balcony and fully furnished by Cocoon Interiors. Kings Road Park is ideally located for transport links with Fulham Broadway & Imperial Wharf situated 0.3 of a mile away as well as a range of shops, bars and boutiques.

Deposit: 5 weeks rent Contract: 12 Months

Council: Hammersmith and Fulham London,

Band E

EPC - B (83)

- · One Bedroom Apartment
- · High Specification
- · 562sqft (52sqm)
- Fully Furnished By Cocoon Interiors
- · Balcony Overlooking the Communal Grounds
- $\cdot$  Open Plan Lounge / Kitchen
- · 24-hour Concierge
- · Stunning Resident's Gym & Pool
- Easy Reach of The Kings Road & Imperial Wharf
- EPC B (83)