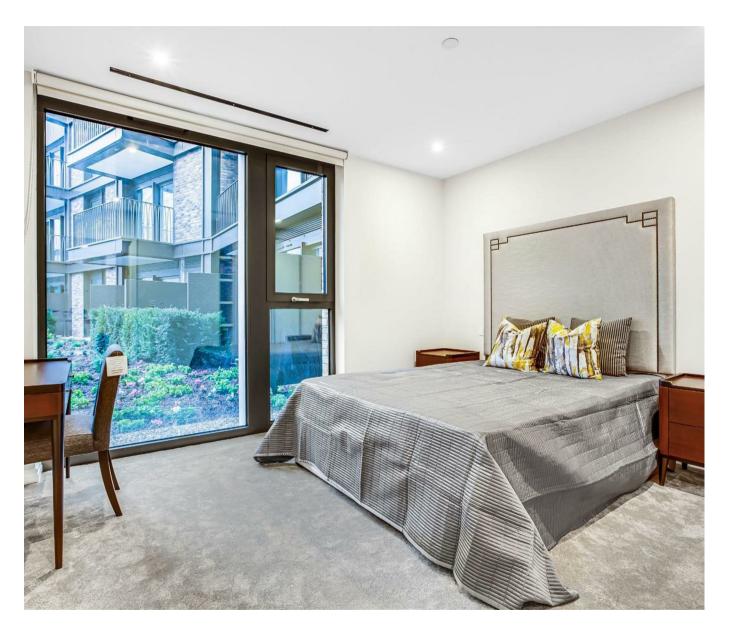

#### £695 Per Week

AVAILBLE NOW is this stunning luxury onebedroom apartment 562sqft (52sqm) which is located within the highly desirable Hampton House set within the luxury Kings Park Road development built by Berkeley Homes. The development overlooks vibrant landscaped gardens and offers a mix of amenities including a 24-hour concierge. The apartment offers a modern open plan lounge, fitted kitchen with integrated appliances, underfloor heating with comfort cooling, fully tilled bathroom, bespoke bedroom with built-in wardrobes and ample storage space throughout and a private balcony and fully furnished by Cocoon Interiors. Kings Road Park is ideally located for transport links with Fulham Broadway & Imperial Wharf situated 0.3 of a mile away as well as a range of shops, bars and boutiques.

Deposit: 5 weeks rent Contract: 12 Months

Council: Hammersmith and Fulham London,

Band E

EPC - B (83)

- · One Bedroom Apartment
- · High Specification
- · 562sqft (52sqm)
- Fully Furnished By Cocoon Interiors
- · Balcony Overlooking the Communal Grounds
- $\cdot$  Open Plan Lounge / Kitchen
- · 24-hour Concierge
- · Stunning Resident's Gym & Pool
- Easy Reach of The Kings Road & Imperial Wharf
- EPC B (83)