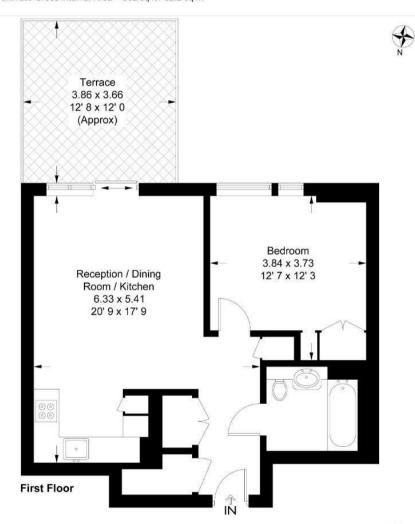

#### **Hampton House**

GARTONJONES

Approximate Gross Internal Area = 562 sq ft / 52.2 sq m

This plan is not to scale and must be used as layout guidance only. All measurements and areas are approximate and should not be relied upon to provide accurate information. This plan must not be relied upon when making property valuations, design considerations or any other such relevant decisions. We accept no responsibility or liability (whether in contract, tort or otherwise) in relation to any loss whatsoever arising from or in connection with any use of this plan or the adequacy, accuracy or completeness of it or any information within it.