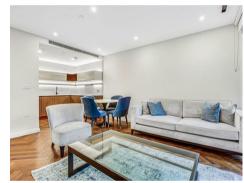

#### £695 Per Week

AVAILBLE NOW is this stunning luxury onebedroom apartment 562sqft (52sqm) which is located within the highly desirable Hampton House set within the luxury Kings Park Road development built by Berkeley Homes. The development overlooks vibrant landscaped gardens and offers a mix of amenities including a 24-hour concierge. The apartment offers a modern open plan lounge, fitted kitchen with integrated appliances, underfloor heating with comfort cooling, fully tilled bathroom, bespoke bedroom with built-in wardrobes and ample storage space throughout and a private balcony and fully furnished by Cocoon Interiors. Kings Road Park is ideally located for transport links with Fulham Broadway & Imperial Wharf situated 0.3 of a mile away as well as a range of shops, bars and boutiques.

Deposit: 5 weeks rent Contract: 12 Months

Council: Hammersmith and Fulham London,

Band E

EPC - B (83)

- · One Bedroom Apartment
- · High Specification
- · 562sqft (52sqm)
- Fully Furnished By Cocoon Interiors
- · Balcony Overlooking the Communal Grounds
- $\cdot$  Open Plan Lounge / Kitchen
- · 24-hour Concierge
- · Stunning Resident's Gym & Pool
- Easy Reach of The Kings Road & Imperial Wharf
- EPC B (83)