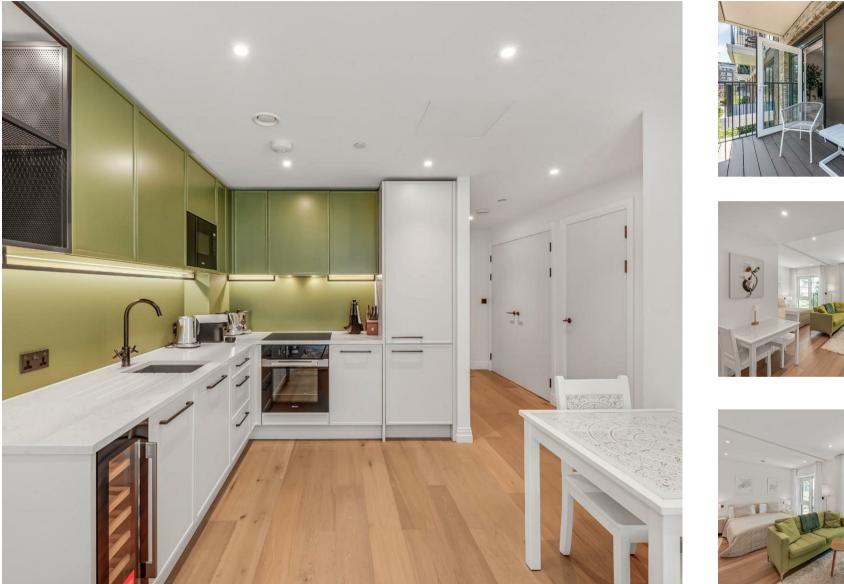

## £675,000 Leasehold

An opportunity to purchase this modern Manhattan apartment located on the first floor of this desirable dockside development built by Berkeley Homes at Chelsea Creek. The Apartment offers 4763SQFT (43.4sqm) of accommodation and has landscaped boulevard views, open plan lounge with a customdesigned shaker-style kitchen, access to the balcony, bedroom with built in wardrobes and sliding door separating the living and sleeping area, luxury bathroom with bespoke porcelain floor and wall tiles. Onsite you will find The Residents Spa with a fully equipped gym, swimming pool, sauna & steam room. Chelsea Creek is a unique dockside development within easy reach of Imperial wharf overground station as well as the stylish King's Road and Chelsea Harbour, with its many restaurants, bars and boutiques.

Ground Rent — £TBC Service Charge - £TBC Council Tax — London Borough Of Hammersmith & Fulham Council — Band E

EPC B (81)

EPC certificate available on request.

- Manhattan Apartment
- 467sqft (43.4sqm)
- Stylish Modern Apartment
- Modern Kitchen With Integrated Appliances
- $\cdot\,$  Sold With Furniture
- 1st Floor With Lift
- Balcony Overlooking The Boulevard
- $\cdot\,$  24 Hour Concierge, Gymnasium & Spa
- $\cdot\,$  Close to Imperial Wharf Station
- EPC B (81)