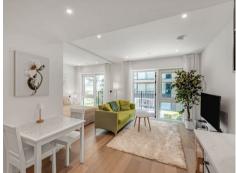

## £675,000 Leasehold

An opportunity to purchase this modern Manhattan apartment located on the first floor of this desirable dockside development built by Berkeley Homes at Chelsea Creek. The Apartment offers 4763SQFT (43.4sqm) of accommodation and has landscaped boulevard views, open plan lounge with a customdesigned shaker-style kitchen, access to the balcony, bedroom with built in wardrobes and sliding door separating the living and sleeping area, luxury bathroom with bespoke porcelain floor and wall tiles. Onsite you will find The Residents Spa with a fully equipped gym, swimming pool, sauna & steam room. Chelsea Creek is a unique dockside development within easy reach of Imperial wharf overground station as well as the stylish King's Road and Chelsea Harbour, with its many restaurants, bars and boutiques.

Ground Rent — £TBC Service Charge - £TBC Council Tax — London Borough Of Hammersmith & Fulham Council — Band E

EPC B (81)

EPC certificate available on request.

- Manhattan Apartment
- 467sqft (43.4sqm)
- Stylish Modern Apartment
- Modern Kitchen With Integrated Appliances
- $\cdot\,$  Sold With Furniture
- 1st Floor With Lift
- Balcony Overlooking The Boulevard
- $\cdot\,$  24 Hour Concierge, Gymnasium & Spa
- $\cdot\,$  Close to Imperial Wharf Station
- EPC B (81)