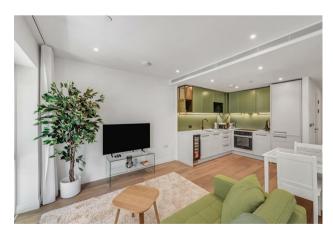

## £675,000 Leasehold

An opportunity to purchase this modern Manhattan apartment located on the first floor of this desirable dockside development built by Berkeley Homes at Chelsea Creek. The Apartment offers 4763SQFT (43.4sqm) of accommodation and has landscaped boulevard views, open plan lounge with a customdesigned shaker-style kitchen, access to the balcony, bedroom with built in wardrobes and sliding door separating the living and sleeping area, luxury bathroom with bespoke porcelain floor and wall tiles. Onsite you will find The Residents Spa with a fully equipped gym, swimming pool, sauna & steam room. Chelsea Creek is a unique dockside development within easy reach of Imperial wharf overground station as well as the stylish King's Road and Chelsea Harbour, with its many restaurants, bars and boutiques.

Ground Rent — £TBC Service Charge - £TBC Council Tax — London Borough Of Hammersmith & Fulham Council — Band E

EPC B (81)

EPC certificate available on request.

- Manhattan Apartment
- 467sqft (43.4sqm)
- Stylish Modern Apartment
- Modern Kitchen With Integrated Appliances
- $\cdot\,$  Sold With Furniture
- 1st Floor With Lift
- Balcony Overlooking The Boulevard
- $\cdot\,$  24 Hour Concierge, Gymnasium & Spa
- $\cdot\,$  Close to Imperial Wharf Station
- EPC B (81)