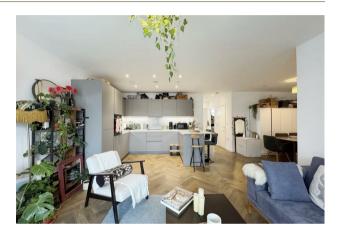

## £969 Per Week

A stylish three-bedroom apartment 925sqft (86sqm) located in Hodge House, part of Northwest Quarter development, situated in the desirable area of Kilburn, NW6. This property comprises a large bright open plan kitchen and living room with great views, three double bedrooms with wardrobes (master with en-suite), a large family sized bathroom and ample storage. The property also features two large balconies connecting the bedrooms and the living room, providing excellent lighting. The location offers a short walk to Queens Park, local shopping facilities and many popular restaurants and cafes.

- \*\*Please note the furniture may differ or not be included to that shown in the current photos\*\*
- 6 Weeks Security Deposit 12 Month Tenancy Council Tax — Brent - Band E

EPC - B (86)

- · Stylish Three Bedroom Apartment
- · Two Bathrooms
- · 925sqft (86sqm)
- Furnished
- · 2nd Floor
- · High Specification
- · Kilburn Park Station 0.2 miles
- · Queen's Park Station 0.3 miles
- EPC B (86)