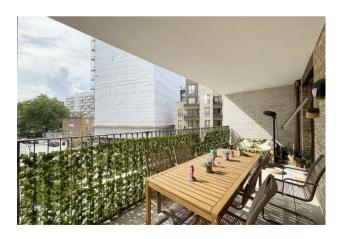

## £969 Per Week

A stylish three-bedroom apartment 925sqft (86sqm) located in Hodge House, part of Northwest Quarter development, situated in the desirable area of Kilburn, NW6. This property comprises a large bright open plan kitchen and living room with great views, three double bedrooms with wardrobes (master with en-suite), a large family sized bathroom and ample storage. The property also features two large balconies connecting the bedrooms and the living room, providing excellent lighting. The location offers a short walk to Queens Park, local shopping facilities and many popular restaurants and cafes.

- \*\*Please note the furniture may differ or not be included to that shown in the current photos\*\*
- 6 Weeks Security Deposit 12 Month Tenancy Council Tax — Brent - Band E

EPC - B (86)

- · Stylish Three Bedroom Apartment
- · Two Bathrooms
- · 925sqft (86sqm)
- Furnished
- · 2nd Floor
- · High Specification
- · Kilburn Park Station 0.2 miles
- · Queen's Park Station 0.3 miles
- EPC B (86)