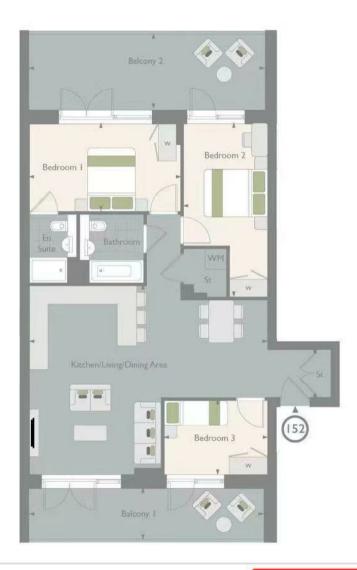

## £969 Per Week

A stylish three-bedroom apartment 925sqft (86sqm) located in Hodge House, part of Northwest Quarter development, situated in the desirable area of Kilburn, NW6. This property comprises a large bright open plan kitchen and living room with great views, three double bedrooms with wardrobes (master with en-suite), a large family sized bathroom and ample storage. The property also features two large balconies connecting the bedrooms and the living room, providing excellent lighting. The location offers a short walk to Queens Park, local shopping facilities and many popular restaurants and cafes.

- \*\*Please note the furniture may differ or not be included to that shown in the current photos\*\*
- 6 Weeks Security Deposit 12 Month Tenancy Council Tax — Brent - Band E

EPC - B (86)

- · Stylish Three Bedroom Apartment
- · Two Bathrooms
- · 925sqft (86sqm)
- Furnished
- · 2nd Floor
- · High Specification
- · Kilburn Park Station 0.2 miles
- · Queen's Park Station 0.3 miles
- EPC B (86)

EPC certificate available on request.

**Total floor area** 

86 square metres