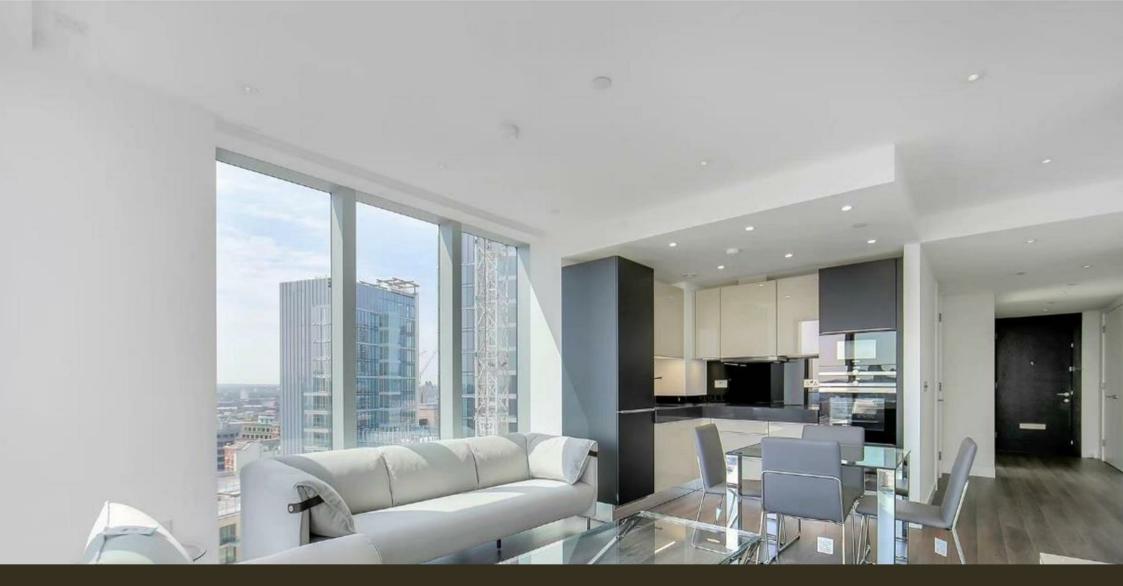

#### £849 Per Week

A stunning one-bedroom apartment 692sqft (64sqm)situated on the 15th floor in the heart of the highly desirable development Goodman's Field in the heart of Aldgate. The property comprises a spacious bright open plan kitchen and living room leading to a large private balcony with great views, double bedroom with fitted wardrobes, bathroom, and ample storage. Goodman's field offers 24-hour concierge service, business reception room, screening room, gym, swimming pool, spa, sauna room, landscaped green space and outdoor public space. The location offers several shops, supermarkets, restaurants, and cafes also Brick Lane Market and Columbia Flower Market. Transport links include Aldgate East 0.2, Aldgate station 0.3 and Tower gateway 0.4m.

EPC certificate available on request.

- · Stylish One Bedroom Apartment
- · 692sqft (64.3sqm)
- Furnished
- · 15th Floor With Great Views
- · High Specification
- · 24 Hour Concierge
- · Gymnasium
- · Swimming Pool, Spa, Sauna Room
- Landscaped Green Space And Outdoor Public Space
- · Online Video Available