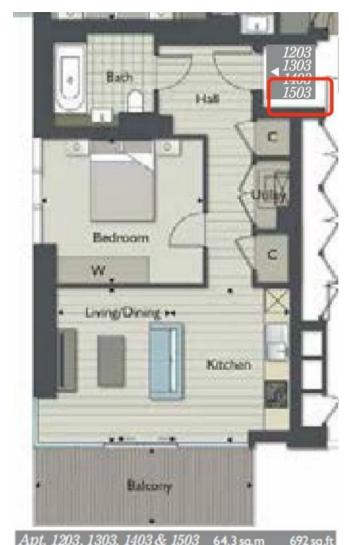

## GARTON JONES.COM

|                       |             | Control and contro |
|-----------------------|-------------|--------------------------------------------------------------------------------------------------------------------------------------------------------------------------------------------------------------------------------------------------------------------------------------------------------------------------------------------------------------------------------------------------------------------------------------------------------------------------------------------------------------------------------------------------------------------------------------------------------------------------------------------------------------------------------------------------------------------------------------------------------------------------------------------------------------------------------------------------------------------------------------------------------------------------------------------------------------------------------------------------------------------------------------------------------------------------------------------------------------------------------------------------------------------------------------------------------------------------------------------------------------------------------------------------------------------------------------------------------------------------------------------------------------------------------------------------------------------------------------------------------------------------------------------------------------------------------------------------------------------------------------------------------------------------------------------------------------------------------------------------------------------------------------------------------------------------------------------------------------------------------------------------------------------------------------------------------------------------------------------------------------------------------------------------------------------------------------------------------------------------------|
| Apartment Area        | 55 sq.m     | 592 sq.ft                                                                                                                                                                                                                                                                                                                                                                                                                                                                                                                                                                                                                                                                                                                                                                                                                                                                                                                                                                                                                                                                                                                                                                                                                                                                                                                                                                                                                                                                                                                                                                                                                                                                                                                                                                                                                                                                                                                                                                                                                                                                                                                      |
| Balcony Area          | 9.3 sq.m    | 100 sq.ft                                                                                                                                                                                                                                                                                                                                                                                                                                                                                                                                                                                                                                                                                                                                                                                                                                                                                                                                                                                                                                                                                                                                                                                                                                                                                                                                                                                                                                                                                                                                                                                                                                                                                                                                                                                                                                                                                                                                                                                                                                                                                                                      |
| Living Room/Dining 3. | 78m x 2.82m | 12'5" x 9'3"                                                                                                                                                                                                                                                                                                                                                                                                                                                                                                                                                                                                                                                                                                                                                                                                                                                                                                                                                                                                                                                                                                                                                                                                                                                                                                                                                                                                                                                                                                                                                                                                                                                                                                                                                                                                                                                                                                                                                                                                                                                                                                                   |
| Kitchen 3.            | 78m x 2.82m | 12'5" x 9'3"                                                                                                                                                                                                                                                                                                                                                                                                                                                                                                                                                                                                                                                                                                                                                                                                                                                                                                                                                                                                                                                                                                                                                                                                                                                                                                                                                                                                                                                                                                                                                                                                                                                                                                                                                                                                                                                                                                                                                                                                                                                                                                                   |
| Bedroom 3             | 93m x 3.55m | 12'11" x 11'8"                                                                                                                                                                                                                                                                                                                                                                                                                                                                                                                                                                                                                                                                                                                                                                                                                                                                                                                                                                                                                                                                                                                                                                                                                                                                                                                                                                                                                                                                                                                                                                                                                                                                                                                                                                                                                                                                                                                                                                                                                                                                                                                 |