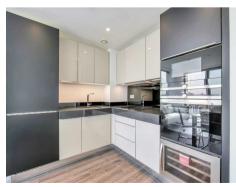

#### £849 Per Week

A stunning one-bedroom apartment 692sqft (64sqm)situated on the 15th floor in the heart of the highly desirable development Goodman's Field in the heart of Aldgate. The property comprises a spacious bright open plan kitchen and living room leading to a large private balcony with great views, double bedroom with fitted wardrobes, bathroom, and ample storage. Goodman's field offers 24-hour concierge service, business reception room, screening room, gym, swimming pool, spa, sauna room, landscaped green space and outdoor public space. The location offers several shops, supermarkets, restaurants, and cafes also Brick Lane Market and Columbia Flower Market. Transport links include Aldgate East 0.2, Aldgate station 0.3 and Tower gateway 0.4m.