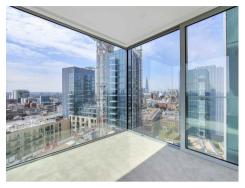

#### £849 Per Week

A stunning one-bedroom apartment 692sqft (64sqm)situated on the 15th floor in the heart of the highly desirable development Goodman's Field in the heart of Aldgate. The property comprises a spacious bright open plan kitchen and living room leading to a large private balcony with great views, double bedroom with fitted wardrobes, bathroom, and ample storage. Goodman's field offers 24-hour concierge service, business reception room, screening room, gym, swimming pool, spa, sauna room, landscaped green space and outdoor public space. The location offers several shops, supermarkets, restaurants, and cafes also Brick Lane Market and Columbia Flower Market. Transport links include Aldgate East 0.2, Aldgate station 0.3 and Tower gateway 0.4m.