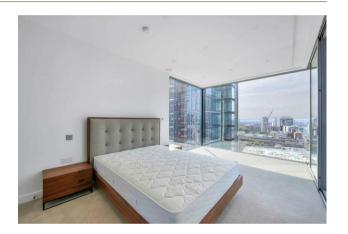

#### £849 Per Week

A stunning one-bedroom apartment 692sqft (64sqm)situated on the 15th floor in the heart of the highly desirable development Goodman's Field in the heart of Aldgate. The property comprises a spacious bright open plan kitchen and living room leading to a large private balcony with great views, double bedroom with fitted wardrobes, bathroom, and ample storage. Goodman's field offers 24-hour concierge service, business reception room, screening room, gym, swimming pool, spa, sauna room, landscaped green space and outdoor public space. The location offers several shops, supermarkets, restaurants, and cafes also Brick Lane Market and Columbia Flower Market. Transport links include Aldgate East 0.2, Aldgate station 0.3 and Tower gateway 0.4m.

EPC certificate available on request.

- · Stylish One Bedroom Apartment
- · 692sqft (64.3sqm)
- Furnished
- · 15th Floor With Great Views
- · High Specification
- · 24 Hour Concierge
- · Gymnasium
- · Swimming Pool, Spa, Sauna Room
- Landscaped Green Space And Outdoor Public Space
- · Online Video Available