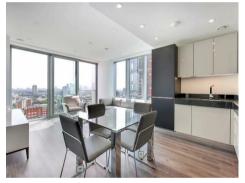

#### £849 Per Week

A stunning one-bedroom apartment 692sqft (64sqm)situated on the 15th floor in the heart of the highly desirable development Goodman's Field in the heart of Aldgate. The property comprises a spacious bright open plan kitchen and living room leading to a large private balcony with great views, double bedroom with fitted wardrobes, bathroom, and ample storage. Goodman's field offers 24-hour concierge service, business reception room, screening room, gym, swimming pool, spa, sauna room, landscaped green space and outdoor public space. The location offers several shops, supermarkets, restaurants, and cafes also Brick Lane Market and Columbia Flower Market. Transport links include Aldgate East 0.2, Aldgate station 0.3 and Tower gateway 0.4m.