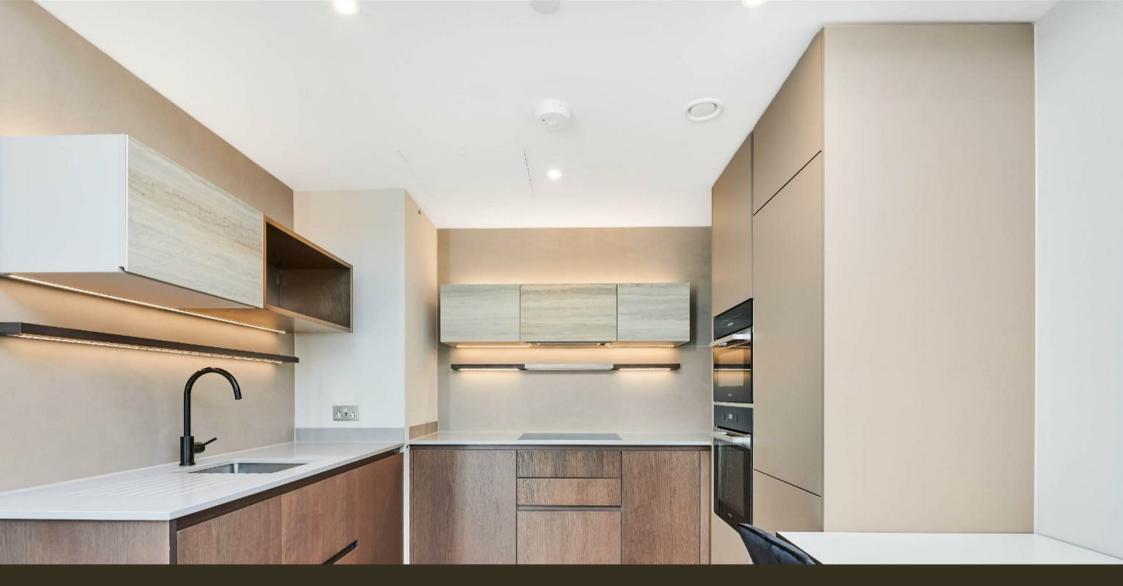

### £773 Per Week

STUNNING one-bedroom apartment of 572 sq.ft (53.2 sq.m) which is located within the highly desirable Kings Road Park development built by Berkeley Homes. The development overlooks vibrant landscaped gardens and offers a mix of amenities including a 24-hour concierge, exquisite resident's facilities – 25m Swimming pool, Spa, Gym, Cinema and virtual golf. The apartment offers a wonderful modern open plan lounge and access to the balcony, high specification modern fitted kitchen with integrated appliances, underfloor heating with comfort cooling, fully tilled bathroom, bespoke bedroom with built-in wardrobes and ample storage space throughout and a private balcony. The apartment is elegantly furnished and offers a wonderful modern approach to living within a brand-new development. Kings Road Park is ideally located for transport links with Fulham Broadway & Imperial Wharf situated 0.3 of a mile away as well as a range of shops, bars and boutiques.

Deposit: 5 weeks rent Contract: 12 Months Council: Hammersmith and Fulham - Band E Available 20th July 2025

EPC - B

EPC certificate available on request.

- One Double Bedroom
- Elegantly Furnished
- 3rd Floor with Lift
- Balcony with Attractive Views
- High Specification
- 24 Hour Concierge
- Residents Facilities 25m Swimming Pool, Spa & Gym Facilities, Two Cinemas, Virtual Golf
- Walking Distance Of The Kings Road
- EPC B