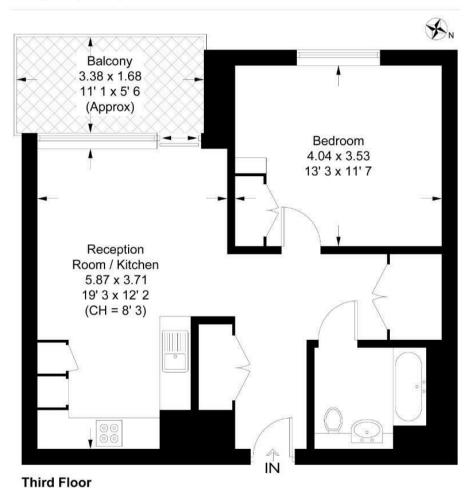

#### Saxon House

Approximate Gross Internal Area = 572 sq ft / 53.2 sq m Balcony = 60 sq ft / 5.6 sq m

#### GARTONJONES

This plan is not to scale and must be used as layout guidance only. All measurements and areas are approximate and should not be relied upon to provide accurate information. This plan must not be relied upon when making property valuations, design considerations or any other such relevant decisions. We accept no responsibility or liability (whether in contract, tort or otherwise) in relation to any loss whatsoever arising from or in connection with any use of this plan or the adequacy, accuracy or completeness of it or any information within it.