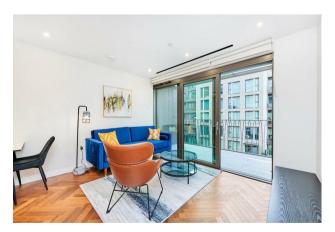

### £773 Per Week

STUNNING one-bedroom apartment of 572 sq.ft (53.2 sq.m) which is located within the highly desirable Kings Road Park development built by Berkeley Homes. The development overlooks vibrant landscaped gardens and offers a mix of amenities including a 24-hour concierge, exquisite resident's facilities – 25m Swimming pool, Spa, Gym, Cinema and virtual golf. The apartment offers a wonderful modern open plan lounge and access to the balcony, high specification modern fitted kitchen with integrated appliances, underfloor heating with comfort cooling, fully tilled bathroom, bespoke bedroom with built-in wardrobes and ample storage space throughout and a private balcony. The apartment is elegantly furnished and offers a wonderful modern approach to living within a brand-new development. Kings Road Park is ideally located for transport links with Fulham Broadway & Imperial Wharf situated 0.3 of a mile away as well as a range of shops, bars and boutiques.

Deposit: 5 weeks rent Contract: 12 Months Council: Hammersmith and Fulham - Band E Available 20th July 2025

EPC - B

EPC certificate available on request.

- One Double Bedroom
- Elegantly Furnished
- 3rd Floor with Lift
- Balcony with Attractive Views
- High Specification
- 24 Hour Concierge
- Residents Facilities 25m Swimming Pool, Spa & Gym Facilities, Two Cinemas, Virtual Golf
- Walking Distance Of The Kings Road
- EPC B