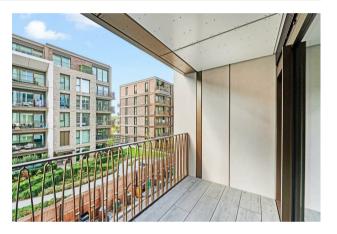

### £773 Per Week

STUNNING one-bedroom apartment of 572 sq.ft (53.2 sq.m) which is located within the highly desirable Kings Road Park development built by Berkeley Homes. The development overlooks vibrant landscaped gardens and offers a mix of amenities including a 24-hour concierge, exquisite resident's facilities – 25m Swimming pool, Spa, Gym, Cinema and virtual golf. The apartment offers a wonderful modern open plan lounge and access to the balcony, high specification modern fitted kitchen with integrated appliances, underfloor heating with comfort cooling, fully tilled bathroom, bespoke bedroom with built-in wardrobes and ample storage space throughout and a private balcony. The apartment is elegantly furnished and offers a wonderful modern approach to living within a brand-new development. Kings Road Park is ideally located for transport links with Fulham Broadway & Imperial Wharf situated 0.3 of a mile away as well as a range of shops, bars and boutiques.

Deposit: 5 weeks rent Contract: 12 Months Council: Hammersmith and Fulham - Band E Available 20th July 2025

EPC - B

EPC certificate available on request.

- One Double Bedroom
- Elegantly Furnished
- 3rd Floor with Lift
- Balcony with Attractive Views
- High Specification
- 24 Hour Concierge
- Residents Facilities 25m Swimming Pool, Spa & Gym Facilities, Two Cinemas, Virtual Golf
- Walking Distance Of The Kings Road
- EPC B