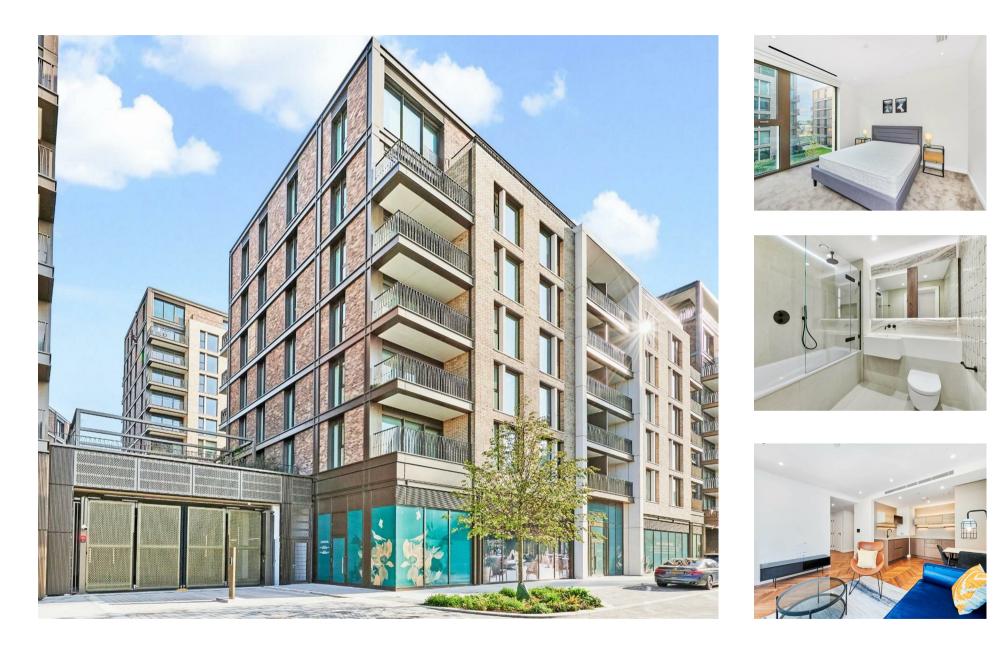

### Saxon House, 1 Parkland Walk London, SW6

### £773 Per Week

STUNNING one-bedroom apartment of 572 sq.ft (53.2 sq.m) which is located within the highly desirable Kings Road Park development built by Berkeley Homes. The development overlooks vibrant landscaped gardens and offers a mix of amenities including a 24-hour concierge, exquisite resident's facilities – 25m Swimming pool, Spa, Gym, Cinema and virtual golf. The apartment offers a wonderful modern open plan lounge and access to the balcony, high specification modern fitted kitchen with integrated appliances, underfloor heating with comfort cooling, fully tilled bathroom, bespoke bedroom with built-in wardrobes and ample storage space throughout and a private balcony. The apartment is elegantly furnished and offers a wonderful modern approach to living within a brand-new development. Kings Road Park is ideally located for transport links with Fulham Broadway & Imperial Wharf situated 0.3 of a mile away as well as a range of shops, bars and boutiques.

Deposit: 5 weeks rent Contract: 12 Months Council: Hammersmith and Fulham - Band E Available 20th July 2025

EPC - B

EPC certificate available on request.

- One Double Bedroom
- Elegantly Furnished
- 3rd Floor with Lift
- Balcony with Attractive Views
- High Specification
- 24 Hour Concierge
- Residents Facilities 25m Swimming Pool, Spa & Gym Facilities, Two Cinemas, Virtual Golf
- Walking Distance Of The Kings Road
- EPC B