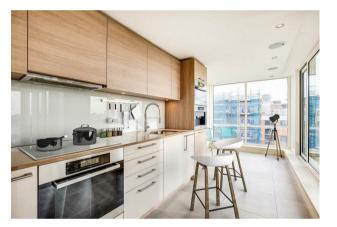

### £1,600 Per Week

A 3-bedroom SUB PENTHOUSE located within the highly desirable Berkeley Home's built development at Chelsea Creek SW6. This spacious contemporary interior designed apartment which has recently been redecorated offers an abundance of space 1475sqft (137sqm) and consists of a master bedroom with balcony, excellent built-in storage, luxury bathroom, further two double bedrooms and a guest bathroom, utility room, spacious open plan reception room with access to a wraparound balcony with far reaching views, fully fitted kitchen / breakfast room with integrated appliances. The development offers a resident's gym & spa, 24-hour concierge & communal landscaped gardens. Chelsea Creek is located a short distance from the amenities of the Kings Road, and moments from Imperial Wharf over ground station which is one stop from both West Brompton station (district line) and Clapham Junction.

EPC - B

- Sub Penthouse 7th Floor
- Three Bedrooms
- Furnished
- 1475 Sq.ft (137 Sq.m)
- Two Balconies
- Spacious Reception Room
- Kitchen / Breakfast Room
- 24 Hour Concierge, Residents Gym & Spa
- Close To Imperial Wharf Station
- EPC B (81)