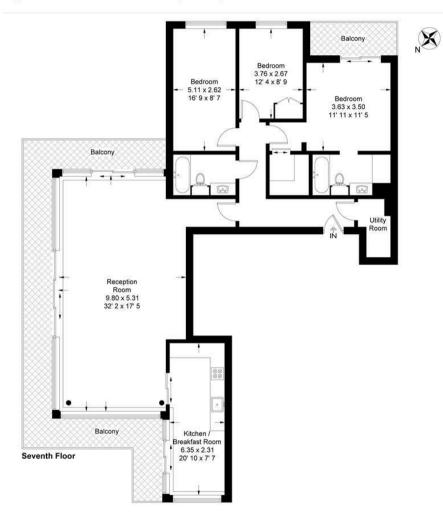

#### **Compass House**

#### GARTONJONES

Approximate Gross Internal Area = 1475 sq ft / 137 sq m

This plan is not to scale and must be used as layout guidance only. All measurements and areas are approximate and should not be relied upon to provide accurate information. This plan must not be relied upon when making property valuations, design considerations or any other such relevant decisions. We accept no responsibility or liability (whether in contract, tort or otherwise) in relation to any loss whatsoever arising from or in connection with any use of this plan or the adequacy, accuracy or completeness of it or any information within it.