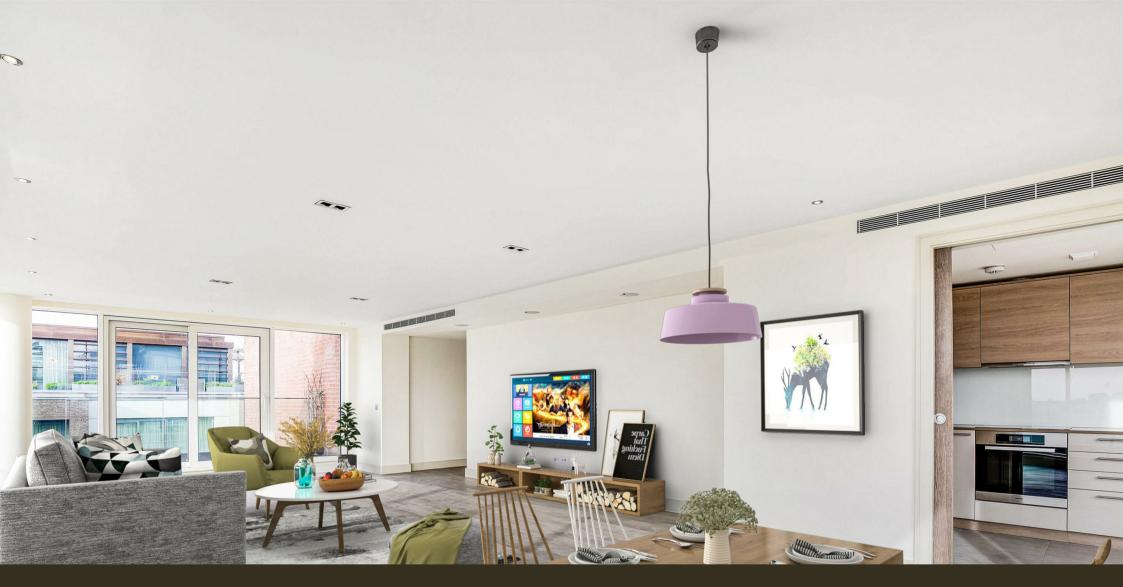

### £1,600 Per Week

A 3-bedroom SUB PENTHOUSE located within the highly desirable Berkeley Home's built development at Chelsea Creek SW6. This spacious contemporary interior designed apartment which has recently been redecorated offers an abundance of space 1475sqft (137sqm) and consists of a master bedroom with balcony, excellent built-in storage, luxury bathroom, further two double bedrooms and a guest bathroom, utility room, spacious open plan reception room with access to a wraparound balcony with far reaching views, fully fitted kitchen / breakfast room with integrated appliances. The development offers a resident's gym & spa, 24-hour concierge & communal landscaped gardens. Chelsea Creek is located a short distance from the amenities of the Kings Road, and moments from Imperial Wharf over ground station which is one stop from both West Brompton station (district line) and Clapham Junction.

EPC - B

- Sub Penthouse 7th Floor
- Three Bedrooms
- Furnished
- 1475 Sq.ft (137 Sq.m)
- Two Balconies
- Spacious Reception Room
- Kitchen / Breakfast Room
- 24 Hour Concierge, Residents Gym & Spa
- Close To Imperial Wharf Station
- EPC B (81)