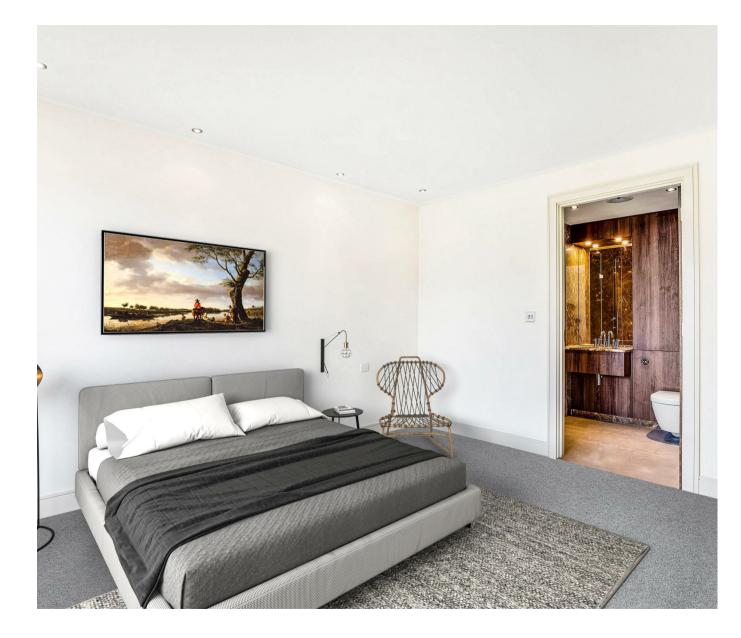

### £1,600 Per Week

A 3-bedroom SUB PENTHOUSE located within the highly desirable Berkeley Home's built development at Chelsea Creek SW6. This spacious contemporary interior designed apartment which has recently been redecorated offers an abundance of space 1475sqft (137sqm) and consists of a master bedroom with balcony, excellent built-in storage, luxury bathroom, further two double bedrooms and a guest bathroom, utility room, spacious open plan reception room with access to a wraparound balcony with far reaching views, fully fitted kitchen / breakfast room with integrated appliances. The development offers a resident's gym & spa, 24-hour concierge & communal landscaped gardens. Chelsea Creek is located a short distance from the amenities of the Kings Road, and moments from Imperial Wharf over ground station which is one stop from both West Brompton station (district line) and Clapham Junction.

EPC - B

- Sub Penthouse 7th Floor
- Three Bedrooms
- Furnished
- 1475 Sq.ft (137 Sq.m)
- Two Balconies
- Spacious Reception Room
- Kitchen / Breakfast Room
- 24 Hour Concierge, Residents Gym & Spa
- Close To Imperial Wharf Station
- EPC B (81)