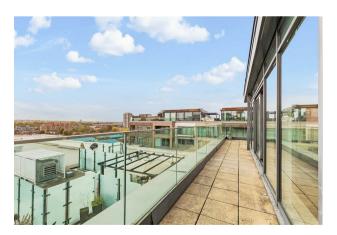

### £1,600 Per Week

A 3-bedroom SUB PENTHOUSE located within the highly desirable Berkeley Home's built development at Chelsea Creek SW6. This spacious contemporary interior designed apartment which has recently been redecorated offers an abundance of space 1475sqft (137sqm) and consists of a master bedroom with balcony, excellent built-in storage, luxury bathroom, further two double bedrooms and a guest bathroom, utility room, spacious open plan reception room with access to a wraparound balcony with far reaching views, fully fitted kitchen / breakfast room with integrated appliances. The development offers a resident's gym & spa, 24-hour concierge & communal landscaped gardens. Chelsea Creek is located a short distance from the amenities of the Kings Road, and moments from Imperial Wharf over ground station which is one stop from both West Brompton station (district line) and Clapham Junction.

EPC - B

- Sub Penthouse 7th Floor
- Three Bedrooms
- Furnished
- 1475 Sq.ft (137 Sq.m)
- Two Balconies
- Spacious Reception Room
- Kitchen / Breakfast Room
- 24 Hour Concierge, Residents Gym & Spa
- Close To Imperial Wharf Station
- EPC B (81)