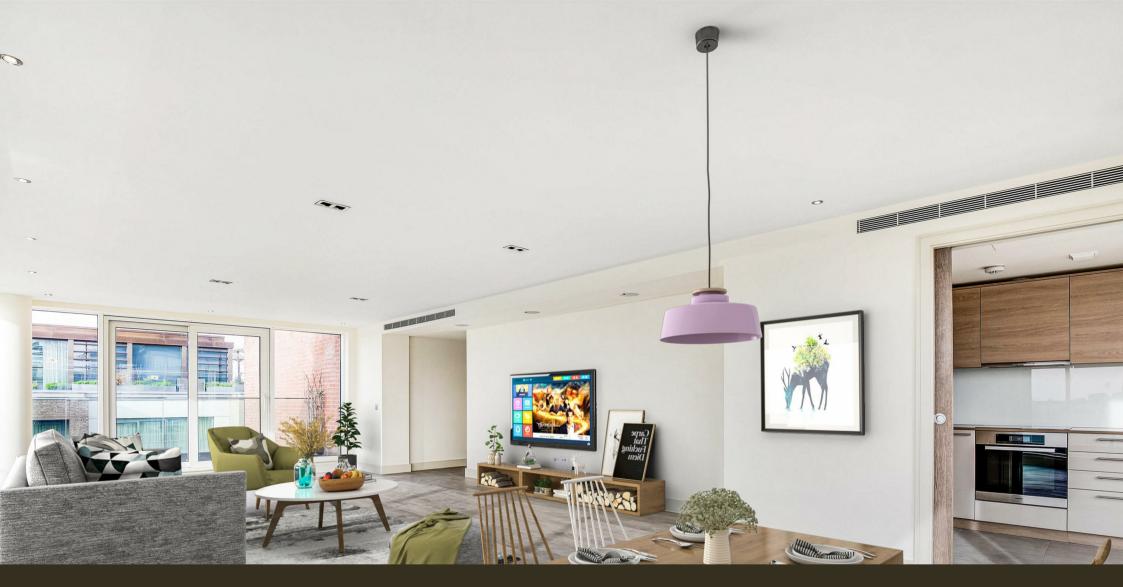

### £1,700 Per Week

A 3-bedroom SUB PENTHOUSE located within the highly desirable Berkeley Home's built development at Chelsea Creek SW6. This spacious contemporary interior designed apartment which has recently been redecorated offers an abundance of space 1475sqft (137sqm) and consists of a master bedroom with balcony, excellent built-in storage, luxury bathroom, further two double bedrooms and a guest bathroom, utility room, spacious open plan reception room with access to a wraparound balcony with far reaching views, fully fitted kitchen / breakfast room with integrated appliances. The development offers a resident's gym & spa, 24-hour concierge & communal landscaped gardens. Chelsea Creek is located a short distance from the amenities of the Kings Road, and moments from Imperial Wharf over ground station which is one stop from both West Brompton station (district line) and Clapham Junction.

EPC - B

- · Sub Penthouse 7th Floor
- · Three Bedrooms
- Furnished
- · 1475 Sq.ft (137 Sq.m)
- · Two Balconies
- · Spacious Reception Room
- · Kitchen / Breakfast Room
- · 24 Hour Concierge, Residents Gym & Spa
- · Close To Imperial Wharf Station
- EPC B (81)