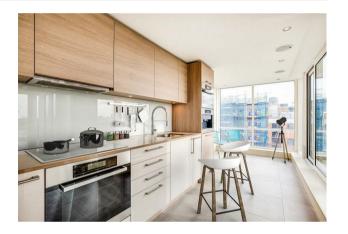

### £1,700 Per Week

A 3-bedroom SUB PENTHOUSE located within the highly desirable Berkeley Home's built development at Chelsea Creek SW6. This spacious contemporary interior designed apartment which has recently been redecorated offers an abundance of space 1475sqft (137sqm) and consists of a master bedroom with balcony, excellent built-in storage, luxury bathroom, further two double bedrooms and a guest bathroom, utility room, spacious open plan reception room with access to a wraparound balcony with far reaching views, fully fitted kitchen / breakfast room with integrated appliances. The development offers a resident's gym & spa, 24-hour concierge & communal landscaped gardens. Chelsea Creek is located a short distance from the amenities of the Kings Road, and moments from Imperial Wharf over ground station which is one stop from both West Brompton station (district line) and Clapham Junction.

EPC - B

- · Sub Penthouse 7th Floor
- · Three Bedrooms
- Furnished
- · 1475 Sq.ft (137 Sq.m)
- · Two Balconies
- · Spacious Reception Room
- · Kitchen / Breakfast Room
- · 24 Hour Concierge, Residents Gym & Spa
- · Close To Imperial Wharf Station
- EPC B (81)