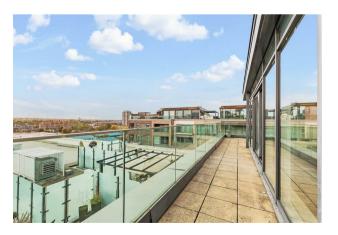

### £1,700 Per Week

A 3-bedroom SUB PENTHOUSE located within the highly desirable Berkeley Home's built development at Chelsea Creek SW6. This spacious contemporary interior designed apartment which has recently been redecorated offers an abundance of space 1475sqft (137sqm) and consists of a master bedroom with balcony, excellent built-in storage, luxury bathroom, further two double bedrooms and a guest bathroom, utility room, spacious open plan reception room with access to a wraparound balcony with far reaching views, fully fitted kitchen / breakfast room with integrated appliances. The development offers a resident's gym & spa, 24-hour concierge & communal landscaped gardens. Chelsea Creek is located a short distance from the amenities of the Kings Road, and moments from Imperial Wharf over ground station which is one stop from both West Brompton station (district line) and Clapham Junction.

EPC - B

- · Sub Penthouse 7th Floor
- · Three Bedrooms
- Furnished
- · 1475 Sq.ft (137 Sq.m)
- · Two Balconies
- · Spacious Reception Room
- · Kitchen / Breakfast Room
- · 24 Hour Concierge, Residents Gym & Spa
- · Close To Imperial Wharf Station
- EPC B (81)