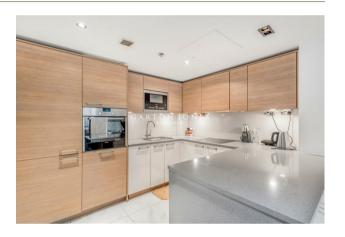

# £850,000 Leasehold

A TWO DOUBLE BEDROOM apartment 937sqft (87sqm) located in the ever-popular Doulton House - Chelsea Creek which includes the Right to Park. This spacious apartment benefits from an impressive open plan reception room with access to the BALCONY. There is an integrated kitchen with a breakfast bar and Siemens appliances, two luxury bathrooms (one en-suite), wood flooring, comfort cooling and good storage including fitted wardrobes to the master bedrooms, a utility cupboard housing a washing machine. The idyllic canal side development which was built by the renowned Berkeley St George offers On-site a resident's gym, swimming pool, spa and 24-hour concierge. Chelsea Creek is located nearby to Imperial Wharf Overground station and Fulham Broadway Underground station both offering excellent links around London as well a range of designer boutiques, top class restaurants and bars and quaint cafes.