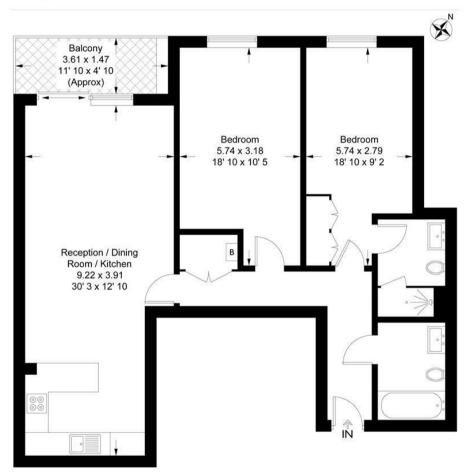

#### **Doulton House**

Approximate Gross Internal Area = 937 sq ft / 87 sq m Balcony = 57 sq ft / 5.3 sq m

#### Third Floor

This plan is not to scale and must be used as layout guidance only. All measurements and areas are approximate and should not be relied upon to provide accurate information. This plan must not be relied upon when making property valuations, design considerations or any other such relevant decisions. We accept no responsibility or liability (whether in contract, tort or otherwise) in relation to any loss whatsoever ansiring from or in connection with any use of this plan or the adequacy, accuracy or completeness of it or any information within it.