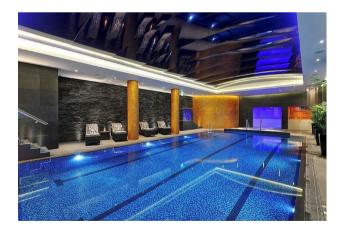

# £850,000 Leasehold

A TWO DOUBLE BEDROOM apartment 937sqft (87sqm) located in the ever-popular Doulton House - Chelsea Creek which includes the Right to Park. This spacious apartment benefits from an impressive open plan reception room with access to the BALCONY. There is an integrated kitchen with a breakfast bar and Siemens appliances, two luxury bathrooms (one en-suite), wood flooring, comfort cooling and good storage including fitted wardrobes to the master bedrooms, a utility cupboard housing a washing machine. The idyllic canal side development which was built by the renowned Berkeley St George offers On-site a resident's gym, swimming pool, spa and 24-hour concierge. Chelsea Creek is located nearby to Imperial Wharf Overground station and Fulham Broadway Underground station both offering excellent links around London as well a range of designer boutiques, top class restaurants and bars and quaint cafes.

Service Charges - £7400 PA Ground Rent. £450 PA Lease 999 years from 2010 (approx. 984 years remaining) EPC C(75)

Hammersmith & Fulham Council (Band G).

- · Two Bedroom Apartment
- · Right To Park
- 937Sqft (87sqm)
- · 3rd Floor with Lift
- · ·Open Plan Reception Room
- · Integrated Kitchen
- · Balcony
- Residents' Gym with Spa Facilities & Indoor Swimming Pool & 24-Hour Concierge
- · Close To King's Road And Imperial Wharf
- EPC C(75)