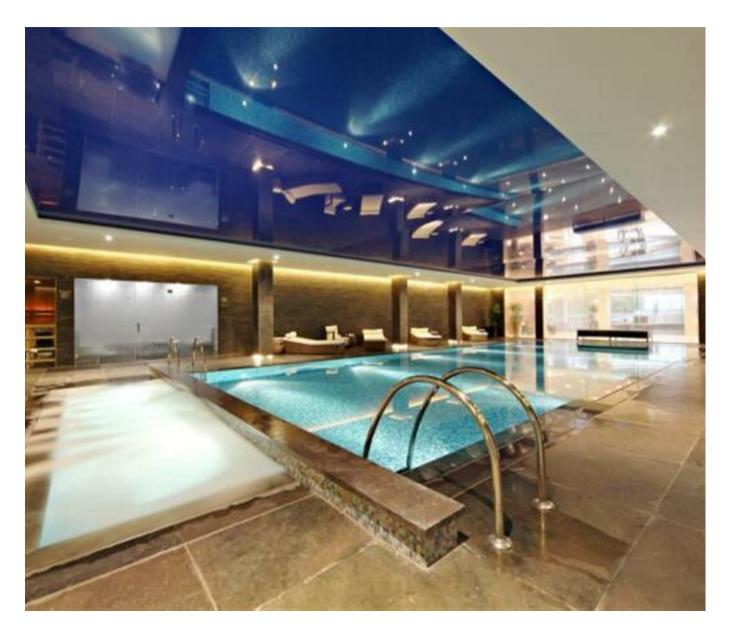

#### £623 Per Week

A modern one-bedroom apartment located in Faulkner House which forms part of the highly desirable Fulham Reach development built by Berkeley Homes. The apartment comprises of 566sqft (52sqm) of accommodation comprising of a spacious open plan kitchen and living area access to a balcony, one bright bedroom with built-in wardrobes and one modern bathrooms. Residents of this exceptional development have exclusive use of the spa, cinema, game room, virtual golf suite, swimming pool and gymnasium. Furthermore, residents will also benefit from a 24-hour concierge and an unrivalled selection of shops, bars, restaurants, leisure facilities and beautiful courtyards. Close by you will find a variety of transport links including Hammersmith station (District & Piccadilly underground) & Barons Court Station 0.5m.

5 Weeks Security Deposit 12 Month Tenancy Council Tax — London Borough Of Hammersmith & Fulham — Band E

EPC - B (88)

- · Modern One Bedroom Apartment
- · 1st Floor With Lift
- · 566sqft (52sqm)
- · Balcony
- · Highly Desirable Development
- · Leisure Facilities
- · Gymnasium & Indoor Swimming Pool
- · Easy Reach Of Public Transport
- Available 16th July 2025
- EPC B (88)