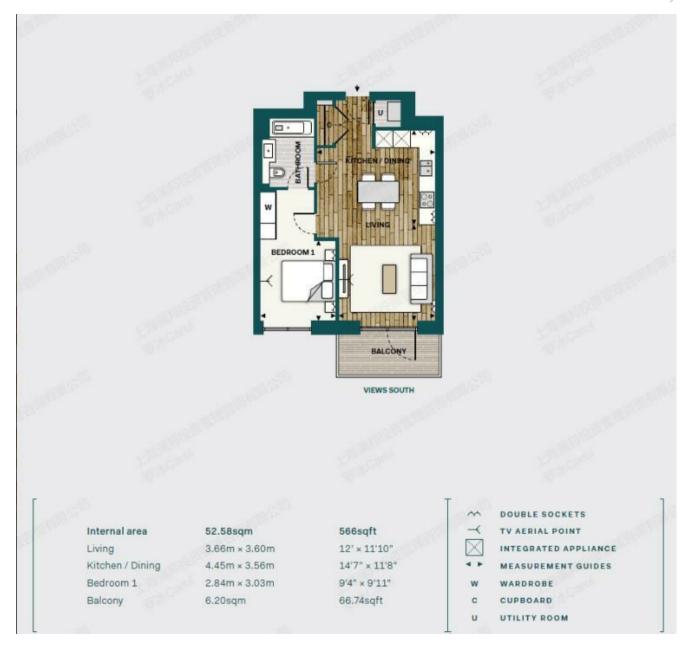

#### £623 Per Week

A modern one-bedroom apartment located in Faulkner House which forms part of the highly desirable Fulham Reach development built by Berkeley Homes. The apartment comprises of 566sqft (52sqm) of accommodation comprising of a spacious open plan kitchen and living area access to a balcony, one bright bedroom with built-in wardrobes and one modern bathrooms. Residents of this exceptional development have exclusive use of the spa, cinema, game room, virtual golf suite, swimming pool and gymnasium. Furthermore, residents will also benefit from a 24-hour concierge and an unrivalled selection of shops, bars, restaurants, leisure facilities and beautiful courtyards. Close by you will find a variety of transport links including Hammersmith station (District & Piccadilly underground) & Barons Court Station 0.5m.

5 Weeks Security Deposit 12 Month Tenancy Council Tax — London Borough Of Hammersmith & Fulham — Band E

EPC - B (88)

- · Modern One Bedroom Apartment
- · 1st Floor With Lift
- · 566sqft (52sqm)
- · Balcony
- · Highly Desirable Development
- · Leisure Facilities
- · Gymnasium & Indoor Swimming Pool
- · Easy Reach Of Public Transport
- Available 16th July 2025
- EPC B (88)