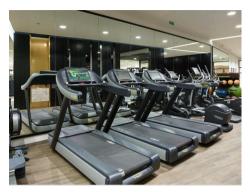

### £969 Per Week

Stunning Two-bedroom apartment located on the 6th floor of this building which forms part of the London Dock development by St George which is nestled in the heart of Wapping. The stunning apartment offers 861sqft (79.97sqm) of accommodation comprising of entrance hall, open plan modern living & kitchen area, access to a balcony, master bedroom with ensuite and built in wardrobe area, further second bedroom and a family bathroom. London Dock is a highly impressive modern development located 0.5 of a mil from Tower Hill tune and moments from iconic landmarks of Tower Bridge, the Tower of London, St Katherines Docks. Residents have luxury amenities such as a private screening room, spa, gym, squash court, virtual golf and 24-hour concierge.

6 Weeks Security Deposit 12 Month Tenancy Council Tax — Tower Hamlets, Band TBC

EPC - B (82)

- · Brand New Two Bedroom Apartment
- · 6th Floor With Lift
- · 861sqft (79.97sqm)
- Furnished
- · Highly Desirable Berkeley Homes Development
- · 24 Hour Concierge
- Premium Residents facilities Including Gym, Spa, Virtual Golf, Cinema and Residents Lounge
- · 0.5m to Tower Hill Station
- · Available 20th August 2025
- EPC B (82)