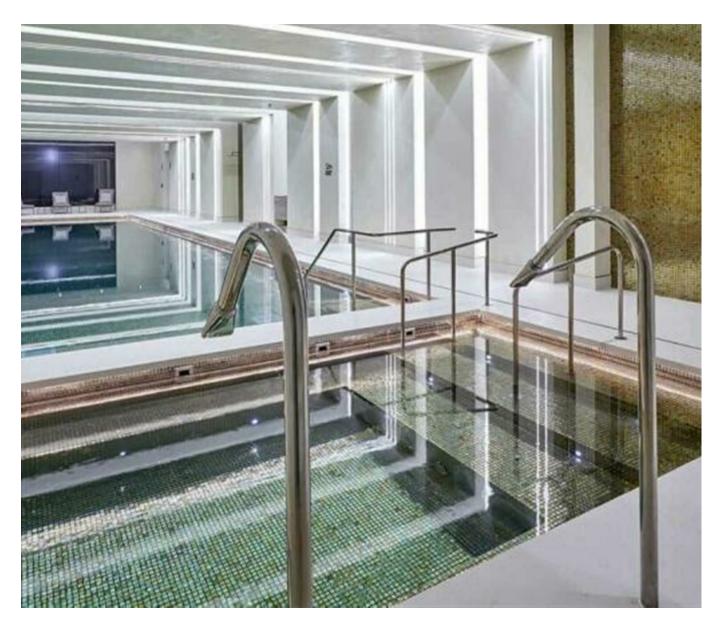

### £969 Per Week

Stunning Two-bedroom apartment located on the 6th floor of this building which forms part of the London Dock development by St George which is nestled in the heart of Wapping. The stunning apartment offers 861sqft (79.97sqm) of accommodation comprising of entrance hall, open plan modern living & kitchen area, access to a balcony, master bedroom with ensuite and built in wardrobe area, further second bedroom and a family bathroom. London Dock is a highly impressive modern development located 0.5 of a mil from Tower Hill tune and moments from iconic landmarks of Tower Bridge, the Tower of London, St Katherines Docks. Residents have luxury amenities such as a private screening room, spa, gym, squash court, virtual golf and 24-hour concierge.

6 Weeks Security Deposit 12 Month Tenancy Council Tax — Tower Hamlets, Band TBC

EPC - B (82)

- · Brand New Two Bedroom Apartment
- · 6th Floor With Lift
- · 861sqft (79.97sqm)
- Furnished
- · Highly Desirable Berkeley Homes Development
- · 24 Hour Concierge
- Premium Residents facilities Including Gym, Spa, Virtual Golf, Cinema and Residents Lounge
- · 0.5m to Tower Hill Station
- · Available 20th August 2025
- EPC B (82)