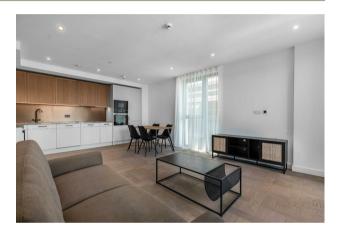

### £969 Per Week

Stunning Two-bedroom apartment located on the 6th floor of this building which forms part of the London Dock development by St George which is nestled in the heart of Wapping. The stunning apartment offers 861sqft (79.97sqm) of accommodation comprising of entrance hall, open plan modern living & kitchen area, access to a balcony, master bedroom with ensuite and built in wardrobe area, further second bedroom and a family bathroom. London Dock is a highly impressive modern development located 0.5 of a mil from Tower Hill tune and moments from iconic landmarks of Tower Bridge, the Tower of London, St Katherines Docks. Residents have luxury amenities such as a private screening room, spa, gym, squash court, virtual golf and 24-hour concierge.