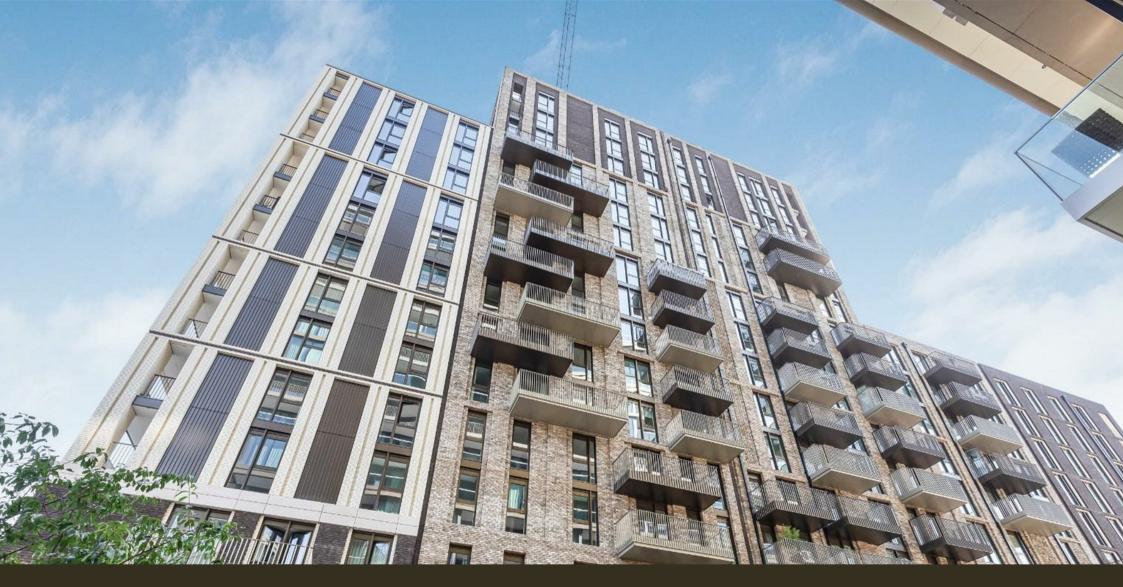

### £969 Per Week

Stunning Two-bedroom apartment located on the 6th floor of this building which forms part of the London Dock development by St George which is nestled in the heart of Wapping. The stunning apartment offers 861sqft (79.97sqm) of accommodation comprising of entrance hall, open plan modern living & kitchen area, access to a balcony, master bedroom with ensuite and built in wardrobe area, further second bedroom and a family bathroom. London Dock is a highly impressive modern development located 0.5 of a mil from Tower Hill tune and moments from iconic landmarks of Tower Bridge, the Tower of London, St Katherines Docks. Residents have luxury amenities such as a private screening room, spa, gym, squash court, virtual golf and 24-hour concierge.