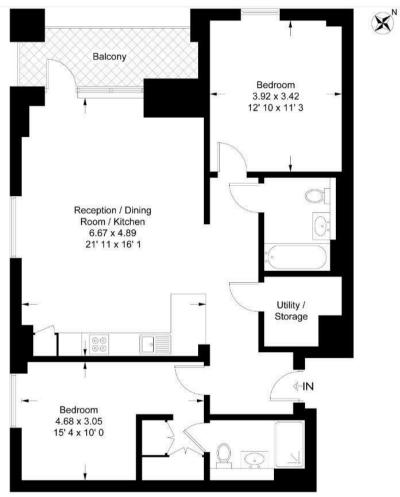

#### **Merino Gardens**

Approximate Gross Internal Area = 916 sq ft / 85.1 sq m Balcony = 68 sq ft / 6.3 sq m

Sixth Floor

This plan is not to scale and must be used as layout guidance only. All measurements and areas are approximate and should not be relied upon to provide accurate information. This plan must not be relied upon when making property valuations, design considerations or any other such relevant decisions. We accept no responsibility or liability (whether in contract, tort or otherwise) in relation to any loss whatsoever arising from or in connection with any use of this plan or the adequacy, accuracy or completeness of it or any information within it.