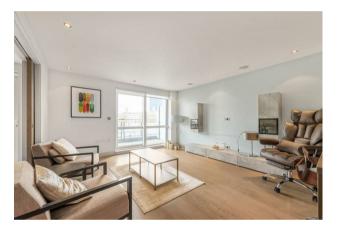

### £975,000 Leasehold

Offering 1065sqft (99sqm) of accommodation is this versatile Three-bedroom apartment situated on the fourth floor and offered to the market with the right to park. The modern and spacious accommodation comprises of the modern open plan reception room with access to a generous balcony, integrated kitchen, three double bedrooms with the master benefitting from an en-suite and built in wardrobes, the third bedroom can also be used as a dining room as there are sliding doors to the lounge, guest bathroom. Further benefits include built in hallway storage, comfort cooling & underfloor heating. Residents at Chelsea Creek benefit from a on-site 24-Hour Concierge, exclusive use of The Spa, health and fitness suite with an indoor swimming pool, sauna, steam room, gymnasium, and treatment room. The stylish King's Road and Chelsea Harbour, with its many restaurants, bars and boutiques are easily accessible and Imperial Wharf Station is just a few minutes' walk.

Leasehold - 999 from 2010 Service Charge - £8433.39 PA - including reserve fund. Ground Rent - £TBC PA Hammersmith & Fulham Council (Band H)

EPC - C(78)

- · Three Bedroom Apartment
- · 1065sqft (99sqm)
- · Fourth Floor With Lift
- · Spacious Balcony
- · Open Plan Lounge
- · Modern Kitchen Area With Built In Appliances
- · Offered With Parking
- · 24 Hour Concierge
- · Residents Spa Gymnasium & Indoor Pool
- Easy Reach Of Imperial Wharf Overground Station