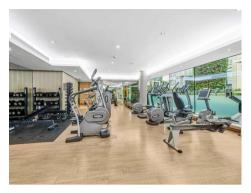

### £975,000 Leasehold

Offering 1065sqft (99sqm) of accommodation is this versatile Three-bedroom apartment situated on the fourth floor and offered to the market with the right to park. The modern and spacious accommodation comprises of the modern open plan reception room with access to a generous balcony, integrated kitchen, three double bedrooms with the master benefitting from an en-suite and built in wardrobes, the third bedroom can also be used as a dining room as there are sliding doors to the lounge, guest bathroom. Further benefits include built in hallway storage, comfort cooling & underfloor heating. Residents at Chelsea Creek benefit from a on-site 24-Hour Concierge, exclusive use of The Spa, health and fitness suite with an indoor swimming pool, sauna, steam room, gymnasium, and treatment room. The stylish King's Road and Chelsea Harbour, with its many restaurants, bars and boutiques are easily accessible and Imperial Wharf Station is just a few minutes' walk.