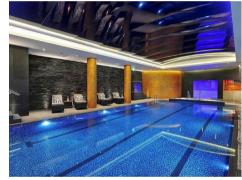

### £975,000 Leasehold

Offering 1065sqft (99sqm) of accommodation is this versatile Three-bedroom apartment situated on the fourth floor and offered to the market with the right to park. The modern and spacious accommodation comprises of the modern open plan reception room with access to a generous balcony, integrated kitchen, three double bedrooms with the master benefitting from an en-suite and built in wardrobes, the third bedroom can also be used as a dining room as there are sliding doors to the lounge, guest bathroom. Further benefits include built in hallway storage, comfort cooling & underfloor heating. Residents at Chelsea Creek benefit from a on-site 24-Hour Concierge, exclusive use of The Spa, health and fitness suite with an indoor swimming pool, sauna, steam room, gymnasium, and treatment room. The stylish King's Road and Chelsea Harbour, with its many restaurants, bars and boutiques are easily accessible and Imperial Wharf Station is just a few minutes' walk.