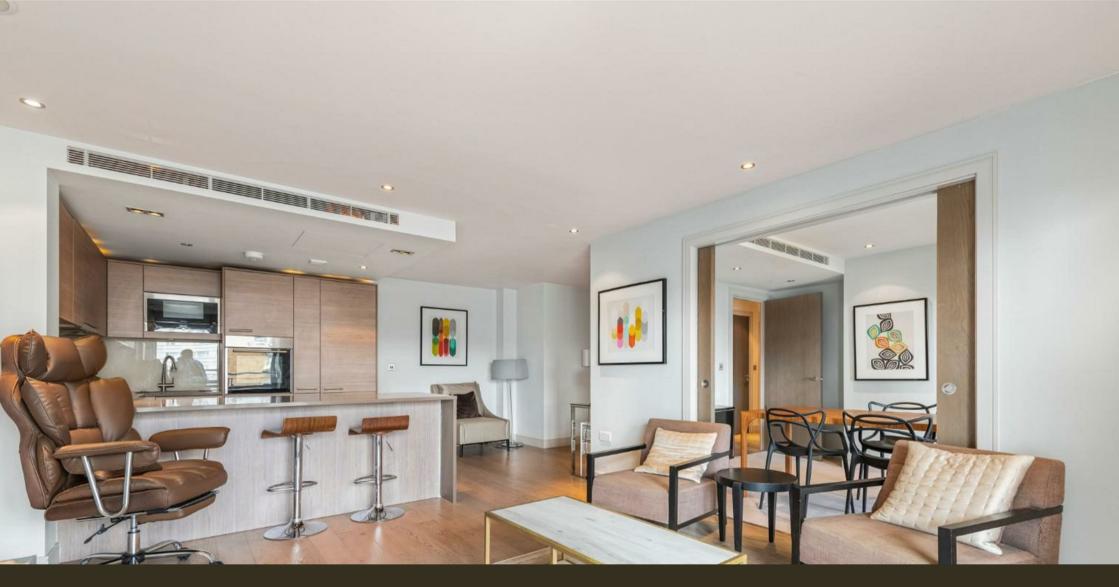

### £975,000 Leasehold

Offering 1065sqft (99sqm) of accommodation is this versatile Three-bedroom apartment situated on the fourth floor and offered to the market with the right to park. The modern and spacious accommodation comprises of the modern open plan reception room with access to a generous balcony, integrated kitchen, three double bedrooms with the master benefitting from an en-suite and built in wardrobes, the third bedroom can also be used as a dining room as there are sliding doors to the lounge, guest bathroom. Further benefits include built in hallway storage, comfort cooling & underfloor heating. Residents at Chelsea Creek benefit from a on-site 24-Hour Concierge, exclusive use of The Spa, health and fitness suite with an indoor swimming pool, sauna, steam room, gymnasium, and treatment room. The stylish King's Road and Chelsea Harbour, with its many restaurants, bars and boutiques are easily accessible and Imperial Wharf Station is just a few minutes' walk.

Leasehold - 999 from 2010 Service Charge - £8433.39 PA - including reserve fund. Ground Rent - £TBC PA Hammersmith & Fulham Council (Band H)

EPC - C(78)

- · Three Bedroom Apartment
- · 1065sqft (99sqm)
- · Fourth Floor With Lift
- · Spacious Balcony
- · Open Plan Lounge
- · Modern Kitchen Area With Built In Appliances
- · Offered With Parking
- · 24 Hour Concierge
- · Residents Spa Gymnasium & Indoor Pool
- Easy Reach Of Imperial Wharf Overground Station