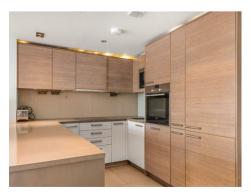

### £975,000 Leasehold

Offering 1065sqft (99sqm) of accommodation is this versatile Three-bedroom apartment situated on the fourth floor and offered to the market with the right to park. The modern and spacious accommodation comprises of the modern open plan reception room with access to a generous balcony, integrated kitchen, three double bedrooms with the master benefitting from an en-suite and built in wardrobes, the third bedroom can also be used as a dining room as there are sliding doors to the lounge, guest bathroom. Further benefits include built in hallway storage, comfort cooling & underfloor heating. Residents at Chelsea Creek benefit from a on-site 24-Hour Concierge, exclusive use of The Spa, health and fitness suite with an indoor swimming pool, sauna, steam room, gymnasium, and treatment room. The stylish King's Road and Chelsea Harbour, with its many restaurants, bars and boutiques are easily accessible and Imperial Wharf Station is just a few minutes' walk.