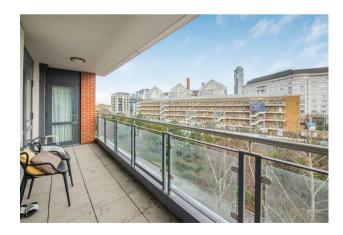

### £975,000 Leasehold

Offering 1065sqft (99sqm) of accommodation is this versatile Three-bedroom apartment situated on the fourth floor and offered to the market with the right to park. The modern and spacious accommodation comprises of the modern open plan reception room with access to a generous balcony, integrated kitchen, three double bedrooms with the master benefitting from an en-suite and built in wardrobes, the third bedroom can also be used as a dining room as there are sliding doors to the lounge, guest bathroom. Further benefits include built in hallway storage, comfort cooling & underfloor heating. Residents at Chelsea Creek benefit from a on-site 24-Hour Concierge, exclusive use of The Spa, health and fitness suite with an indoor swimming pool, sauna, steam room, gymnasium, and treatment room. The stylish King's Road and Chelsea Harbour, with its many restaurants, bars and boutiques are easily accessible and Imperial Wharf Station is just a few minutes' walk.

Leasehold - 999 from 2010 Service Charge - £8433.39 PA - including reserve fund. Ground Rent - £TBC PA Hammersmith & Fulham Council (Band H)

EPC - C(78)

- · Three Bedroom Apartment
- · 1065sqft (99sqm)
- · Fourth Floor With Lift
- · Spacious Balcony
- · Open Plan Lounge
- · Modern Kitchen Area With Built In Appliances
- · Offered With Parking
- · 24 Hour Concierge
- · Residents Spa Gymnasium & Indoor Pool
- Easy Reach Of Imperial Wharf Overground Station