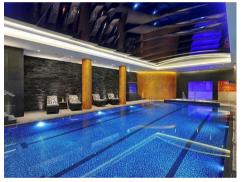

### £1,846 Per Week

A simply stunning and spacious Three double bedroom 1588sqft (147.5sqm) apartment set on the 5th floor of The Chelsea Creek Tower which forms part of the highly desirable development built by Berkeley Homes here in SW6. The apartment his highly impressive and has been well looked after and is offered in impeccable order throughout and is elegantly fully furnished with high quality furnishing's. Internally you will find a spacious lounge / dining room with balcony, sliding doors to the modern kitchen area with fully integrated appliances, guest cloakroom, three double bedrooms all offering access to their own ensuite bathrooms and built in wardrobes providing extensive hanging and storage space, a further balcony is accessed from the master bedroom. The development offers a resident's gym & spa, 24-hour concierge & communal landscaped gardens. Chelsea Creek is located a short distance from the amenities of the Kings Road, and moments from Imperial Wharf over ground station which is one stop from both West Brompton station (district line) and Clapham Junction.

Deposit — 6 weeks 12-month contract Council Tax — Hammersmith & Fulham — Band H EPC — B (81)

- · Stunning Three Double Bedroom Apartment
- · 1588sqft (147.5sqm)
- · Three Ensuite Bathrooms
- · Built In Wardrobes To All Bedrooms
- · Meticulously Fully Furnished
- · Spacious Open Plan Lounge, Dining & Kitchen
- · Located on The 5th Floor
- Two Balconies from The Lounge And Master Bedroom
- · Allocated Parking Space In The Secure Underground Car Park
- · Onsite Facilities Gym , Swimming Pool & Treatment Rooms & 24 Hour Concierge