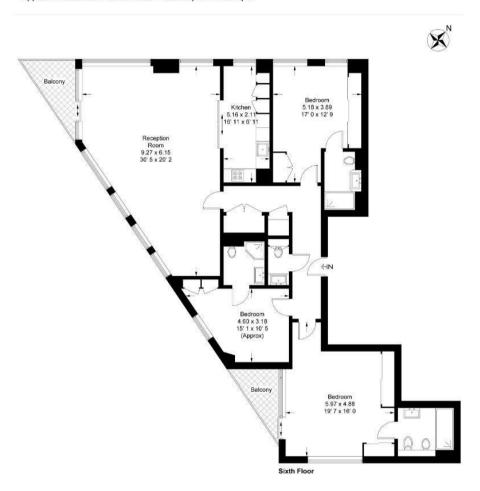

#### **Chelsea Creek Tower**

GARTONJONES

Approximate Gross Internal Area = 1588 sq ft / 147.5 sq m

This plan is not to scale and must be used as layout guidance only. All measurements and areas are approximate and should not be relied upon to provide accurate information. This plan must not be relied upon when making property valuations, design considerations or any other such relevant decisions. We accept no responsibility or liability (whether in contract, tort or otherwise) in relation to any loss whatsoever arising from or in connection with any use of this plan or the adequacy, accuracy or completeness of it or any information within it.