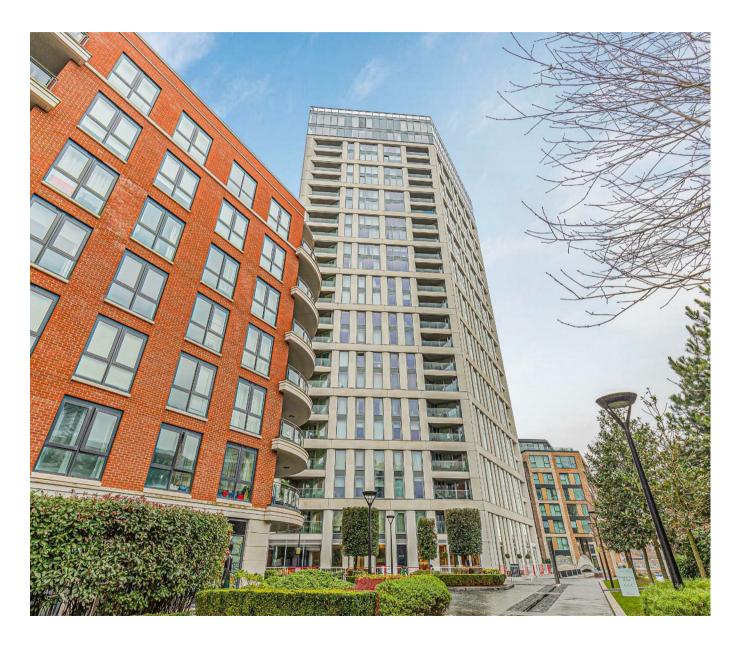

### £1,846 Per Week

A simply stunning and spacious Three double bedroom 1588sqft (147.5sqm) apartment set on the 5th floor of The Chelsea Creek Tower which forms part of the highly desirable development built by Berkeley Homes here in SW6. The apartment his highly impressive and has been well looked after and is offered in impeccable order throughout and is elegantly fully furnished with high quality furnishing's. Internally you will find a spacious lounge / dining room with balcony, sliding doors to the modern kitchen area with fully integrated appliances, guest cloakroom, three double bedrooms all offering access to their own ensuite bathrooms and built in wardrobes providing extensive hanging and storage space, a further balcony is accessed from the master bedroom. The development offers a resident's gym & spa, 24-hour concierge & communal landscaped gardens. Chelsea Creek is located a short distance from the amenities of the Kings Road, and moments from Imperial Wharf over ground station which is one stop from both West Brompton station (district line) and Clapham Junction.