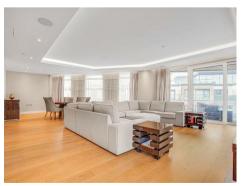

### £1,846 Per Week

A simply stunning and spacious Three double bedroom 1588sqft (147.5sqm) apartment set on the 5th floor of The Chelsea Creek Tower which forms part of the highly desirable development built by Berkeley Homes here in SW6. The apartment his highly impressive and has been well looked after and is offered in impeccable order throughout and is elegantly fully furnished with high quality furnishing's. Internally you will find a spacious lounge / dining room with balcony, sliding doors to the modern kitchen area with fully integrated appliances, guest cloakroom, three double bedrooms all offering access to their own ensuite bathrooms and built in wardrobes providing extensive hanging and storage space, a further balcony is accessed from the master bedroom. The development offers a resident's gym & spa, 24-hour concierge & communal landscaped gardens. Chelsea Creek is located a short distance from the amenities of the Kings Road, and moments from Imperial Wharf over ground station which is one stop from both West Brompton station (district line) and Clapham Junction.