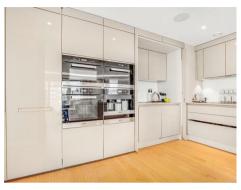

### £1,846 Per Week

A simply stunning and spacious Three double bedroom 1588sqft (147.5sqm) apartment set on the 5th floor of The Chelsea Creek Tower which forms part of the highly desirable development built by Berkeley Homes here in SW6. The apartment his highly impressive and has been well looked after and is offered in impeccable order throughout and is elegantly fully furnished with high quality furnishing's. Internally you will find a spacious lounge / dining room with balcony, sliding doors to the modern kitchen area with fully integrated appliances, guest cloakroom, three double bedrooms all offering access to their own ensuite bathrooms and built in wardrobes providing extensive hanging and storage space, a further balcony is accessed from the master bedroom. The development offers a resident's gym & spa, 24-hour concierge & communal landscaped gardens. Chelsea Creek is located a short distance from the amenities of the Kings Road, and moments from Imperial Wharf over ground station which is one stop from both West Brompton station (district line) and Clapham Junction.