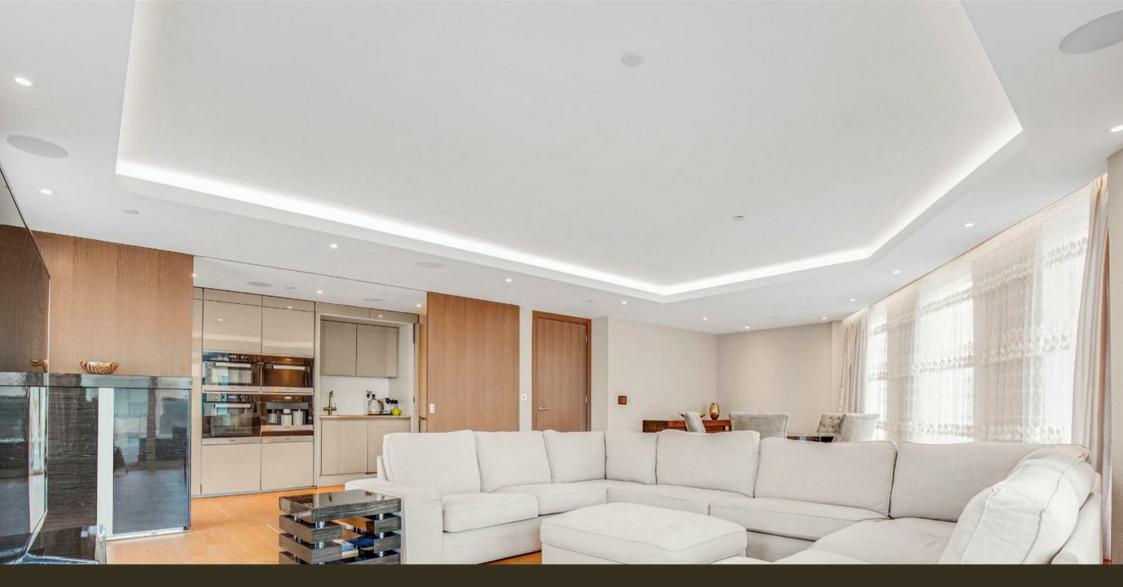

### £1,846 Per Week

A simply stunning and spacious Three double bedroom 1588sqft (147.5sqm) apartment set on the 5th floor of The Chelsea Creek Tower which forms part of the highly desirable development built by Berkeley Homes here in SW6. The apartment his highly impressive and has been well looked after and is offered in impeccable order throughout and is elegantly fully furnished with high quality furnishing's. Internally you will find a spacious lounge / dining room with balcony, sliding doors to the modern kitchen area with fully integrated appliances, guest cloakroom, three double bedrooms all offering access to their own ensuite bathrooms and built in wardrobes providing extensive hanging and storage space, a further balcony is accessed from the master bedroom. The development offers a resident's gym & spa, 24-hour concierge & communal landscaped gardens. Chelsea Creek is located a short distance from the amenities of the Kings Road, and moments from Imperial Wharf over ground station which is one stop from both West Brompton station (district line) and Clapham Junction.

Deposit — 6 weeks 12-month contract Council Tax — Hammersmith & Fulham — Band H EPC — B (81)

- · Stunning Three Double Bedroom Apartment
- · 1588sqft (147.5sqm)
- · Three Ensuite Bathrooms
- · Built In Wardrobes To All Bedrooms
- · Meticulously Fully Furnished
- · Spacious Open Plan Lounge, Dining & Kitchen
- · Located on The 5th Floor
- Two Balconies from The Lounge And Master Bedroom
- · Allocated Parking Space In The Secure Underground Car Park
- · Onsite Facilities Gym , Swimming Pool & Treatment Rooms & 24 Hour Concierge