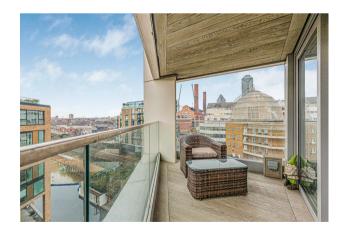

### £1,846 Per Week

A simply stunning and spacious Three double bedroom 1588sqft (147.5sqm) apartment set on the 5th floor of The Chelsea Creek Tower which forms part of the highly desirable development built by Berkeley Homes here in SW6. The apartment his highly impressive and has been well looked after and is offered in impeccable order throughout and is elegantly fully furnished with high quality furnishing's. Internally you will find a spacious lounge / dining room with balcony, sliding doors to the modern kitchen area with fully integrated appliances, guest cloakroom, three double bedrooms all offering access to their own ensuite bathrooms and built in wardrobes providing extensive hanging and storage space, a further balcony is accessed from the master bedroom. The development offers a resident's gym & spa, 24-hour concierge & communal landscaped gardens. Chelsea Creek is located a short distance from the amenities of the Kings Road, and moments from Imperial Wharf over ground station which is one stop from both West Brompton station (district line) and Clapham Junction.

Deposit — 6 weeks 12-month contract Council Tax — Hammersmith & Fulham — Band H EPC — B (81)

- · Stunning Three Double Bedroom Apartment
- · 1588sqft (147.5sqm)
- · Three Ensuite Bathrooms
- · Built In Wardrobes To All Bedrooms
- · Meticulously Fully Furnished
- · Spacious Open Plan Lounge, Dining & Kitchen
- · Located on The 5th Floor
- Two Balconies from The Lounge And Master Bedroom
- · Allocated Parking Space In The Secure Underground Car Park
- · Onsite Facilities Gym , Swimming Pool & Treatment Rooms & 24 Hour Concierge