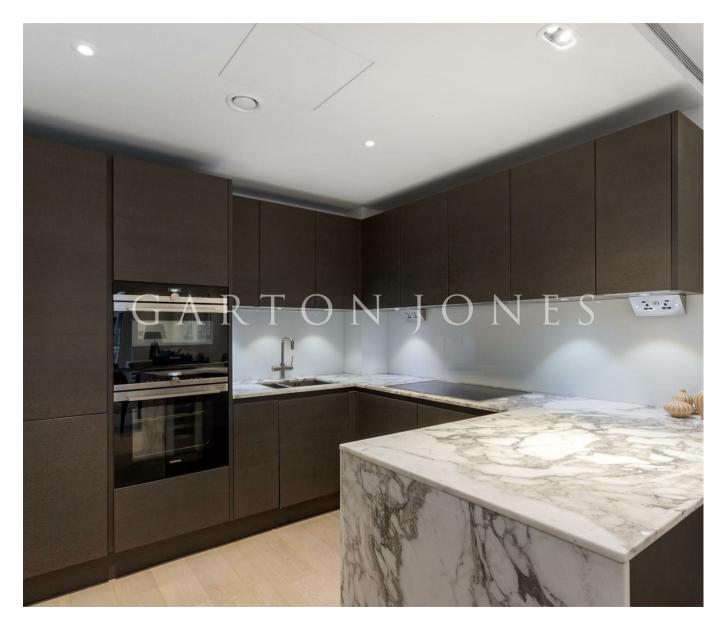

## £675 Per Week

PARKING INCLUDED A well-presented onebedroom furnished apartment offering accommodation 585 sq.f (55sq.m) whilst located in Lockside House, Chelsea Creek development. The apartment has an open plan reception room with access to a private balcony. There is an open plan kitchen with integrated appliances, double bedroom, and bathroom. Residents also benefit from access to the Spa and fitness suite with Swimming pool as well as a 24-hour Concierge. King's Road and Chelsea Harbour are easily accessible. Chelsea Creek is located nearby to Imperial Wharf Overground station and half a mile away you will find Fulham Broadway Underground station which offers District line services both offering excellent links around London as well as the famous Kings Road which offers a wide range of designer boutiques, top class restaurants, bars and quaint cafes.

Deposit 5 weeks 12-Month Tenancy Council Tax — London Borough Of Hammersmith & Fulham Council - Band E

EPC - B (83)

- · One Bedroom
- · Parking Included
- Furnished
- 585sqft (55sqm)
- · Private Balcony
- · Open Plan Living
- · Close To Imperial Wharf Overground Station
- · 24 Hour Concierge
- · Access To The Residents Gym & Spa
- EPC B (83)