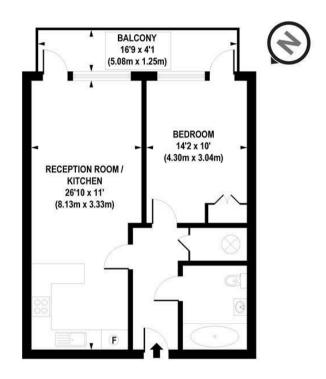

EPC certificate available on request.

APPROX. GROSS INTERNAL FLOOR AREA 571 sq. ft / 53.01 sq. m

Floorplan is for illustrative purposes only and is not to scale.
Every attempt has been made to ensure the accuracy of the floorplan shown, however all measurements,
futures, fittings and data shown are an approximate interpretation for illustrative purposes only.
Liability for errors, omissions or mis-statement through negligence or otherwise is hereby excluded.