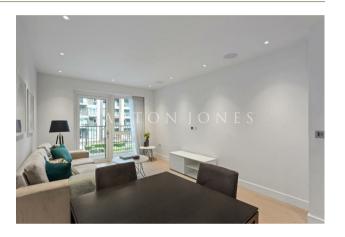

## £675 Per Week

PARKING INCLUDED A well-presented onebedroom furnished apartment offering accommodation 585 sq.f (55sq.m) whilst located in Lockside House, Chelsea Creek development. The apartment has an open plan reception room with access to a private balcony. There is an open plan kitchen with integrated appliances, double bedroom, and bathroom. Residents also benefit from access to the Spa and fitness suite with Swimming pool as well as a 24-hour Concierge. King's Road and Chelsea Harbour are easily accessible. Chelsea Creek is located nearby to Imperial Wharf Overground station and half a mile away you will find Fulham Broadway Underground station which offers District line services both offering excellent links around London as well as the famous Kings Road which offers a wide range of designer boutiques, top class restaurants, bars and quaint cafes.

Deposit 5 weeks 12-Month Tenancy Council Tax — London Borough Of Hammersmith & Fulham Council - Band E

EPC - B (83)

- · One Bedroom
- · Parking Included
- Furnished
- 585sqft (55sqm)
- · Private Balcony
- · Open Plan Living
- · Close To Imperial Wharf Overground Station
- · 24 Hour Concierge
- · Access To The Residents Gym & Spa
- EPC B (83)