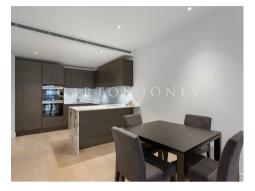

## £675 Per Week

PARKING INCLUDED A well-presented onebedroom furnished apartment offering accommodation 585 sq.f (55sq.m) whilst located in Lockside House, Chelsea Creek development. The apartment has an open plan reception room with access to a private balcony. There is an open plan kitchen with integrated appliances, double bedroom, and bathroom. Residents also benefit from access to the Spa and fitness suite with Swimming pool as well as a 24-hour Concierge. King's Road and Chelsea Harbour are easily accessible. Chelsea Creek is located nearby to Imperial Wharf Overground station and half a mile away you will find Fulham Broadway Underground station which offers District line services both offering excellent links around London as well as the famous Kings Road which offers a wide range of designer boutiques, top class restaurants, bars and quaint cafes.

Deposit 5 weeks 12-Month Tenancy Council Tax — London Borough Of Hammersmith & Fulham Council - Band E

EPC - B (83)

- · One Bedroom
- · Parking Included
- Furnished
- 585sqft (55sqm)
- · Private Balcony
- · Open Plan Living
- · Close To Imperial Wharf Overground Station
- · 24 Hour Concierge
- · Access To The Residents Gym & Spa
- EPC B (83)