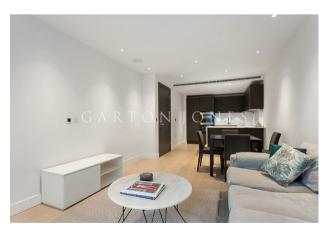

## £675 Per Week

PARKING INCLUDED A well-presented onebedroom furnished apartment offering accommodation 585 sq.f (55sq.m) whilst located in Lockside House, Chelsea Creek development. The apartment has an open plan reception room with access to a private balcony. There is an open plan kitchen with integrated appliances, double bedroom, and bathroom. Residents also benefit from access to the Spa and fitness suite with Swimming pool as well as a 24-hour Concierge. King's Road and Chelsea Harbour are easily accessible. Chelsea Creek is located nearby to Imperial Wharf Overground station and half a mile away you will find Fulham Broadway Underground station which offers District line services both offering excellent links around London as well as the famous Kings Road which offers a wide range of designer boutiques, top class restaurants, bars and quaint cafes.

Deposit 5 weeks 12-Month Tenancy Council Tax — London Borough Of Hammersmith & Fulham Council - Band E

EPC - B (83)

- · One Bedroom
- · Parking Included
- Furnished
- 585sqft (55sqm)
- · Private Balcony
- · Open Plan Living
- · Close To Imperial Wharf Overground Station
- · 24 Hour Concierge
- · Access To The Residents Gym & Spa
- EPC B (83)