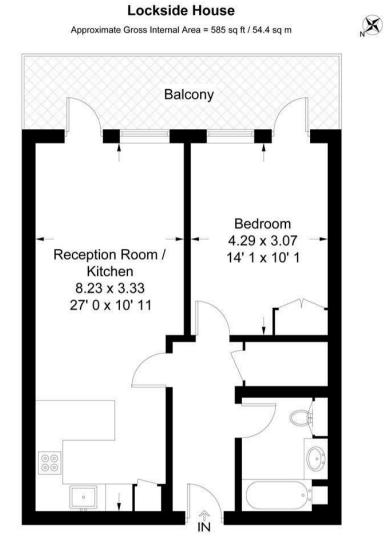

- 585sq.ft (54.4sq.m)
- 1 Double Bedroom
- Luxury Bathroom
- 2nd Floor
- Open Plan Reception Room
- Kitchen With Siemens Integrated Appliances
- Private Balcony
- 24 Hour Concierge
- Resident's Leisure Suite With Swimming Pool, Spa & Gymnasium
- EPC -B (83)

#### GARTON JONES.COM

Not to scale, for guidance only and must not be relied upon as a statement of fact All measurements and areas are approximate only and have been prepared in accordance with the current edition of the RICS Code of Measuring Practice