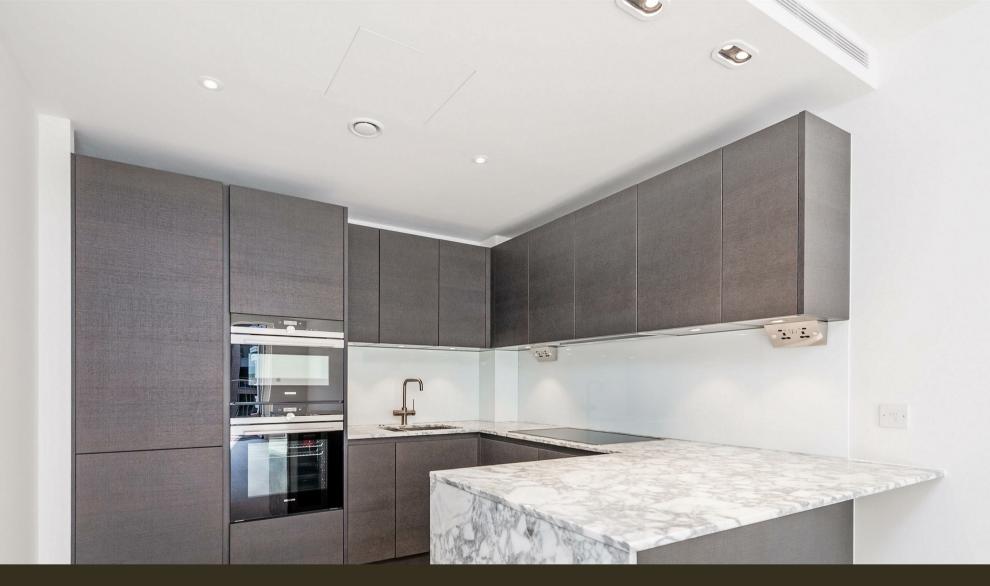

### £690 Per Week

SECURE PARKING AVAILABLE with this beautifully presented un-furnished ONE DOUBLE bedroom apartment to rent, located in Lockside House, one of the buildings on Chelsea Creek development in Fulham. Comprising of an open plan reception room with access to a private balcony, modern kitchen with Siemens integrated appliances including a wine cooler, induction hob, dishwasher, oven, and fridge freezer. Lockside House is situated in one of London's most elegant dockside developments, 24 HOUR CONCIERGE. Spa and fitness suite with Swimming pool. King's Road and Chelsea Harbour are easily accessible and Imperial Wharf Station is just a few minutes' walk.

- 585sq.ft (54.4sq.m)
- 1 Double Bedroom
- Luxury Bathroom
- 2nd Floor
- Open Plan Reception Room
- Kitchen With Siemens Integrated Appliances
- Private Balcony
- 24 Hour Concierge
- Resident's Leisure Suite With Swimming Pool, Spa & Gymnasium
- EPC -B (83)