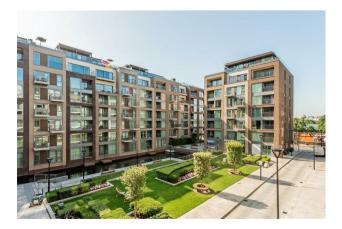

#### Lockside House, Chelsea Creek London, SW6

### £690 Per Week

SECURE PARKING AVAILABLE with this beautifully presented un-furnished ONE DOUBLE bedroom apartment to rent, located in Lockside House, one of the buildings on Chelsea Creek development in Fulham. Comprising of an open plan reception room with access to a private balcony, modern kitchen with Siemens integrated appliances including a wine cooler, induction hob, dishwasher, oven, and fridge freezer. Lockside House is situated in one of London's most elegant dockside developments, 24 HOUR CONCIERGE. Spa and fitness suite with Swimming pool. King's Road and Chelsea Harbour are easily accessible and Imperial Wharf Station is just a few minutes' walk.