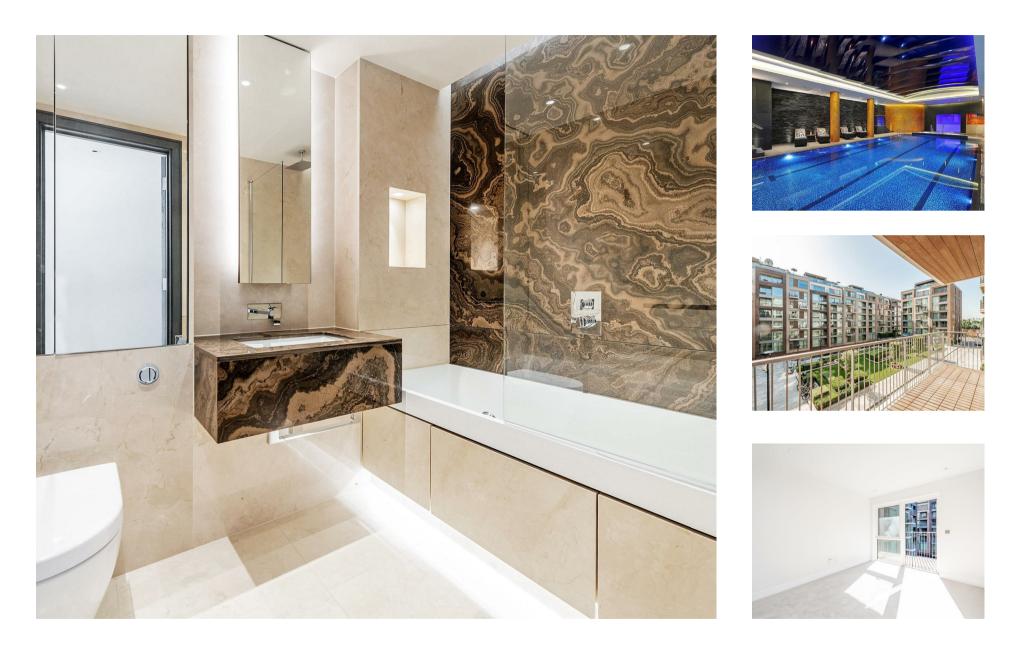

### £690 Per Week

SECURE PARKING AVAILABLE with this beautifully presented un-furnished ONE DOUBLE bedroom apartment to rent, located in Lockside House, one of the buildings on Chelsea Creek development in Fulham. Comprising of an open plan reception room with access to a private balcony, modern kitchen with Siemens integrated appliances including a wine cooler, induction hob, dishwasher, oven, and fridge freezer. Lockside House is situated in one of London's most elegant dockside developments, 24 HOUR CONCIERGE. Spa and fitness suite with Swimming pool. King's Road and Chelsea Harbour are easily accessible and Imperial Wharf Station is just a few minutes' walk.

- 585sq.ft (54.4sq.m)
- 1 Double Bedroom
- Luxury Bathroom
- 2nd Floor
- Open Plan Reception Room
- Kitchen With Siemens Integrated Appliances
- Private Balcony
- 24 Hour Concierge
- Resident's Leisure Suite With Swimming Pool, Spa & Gymnasium
- EPC -B (83)